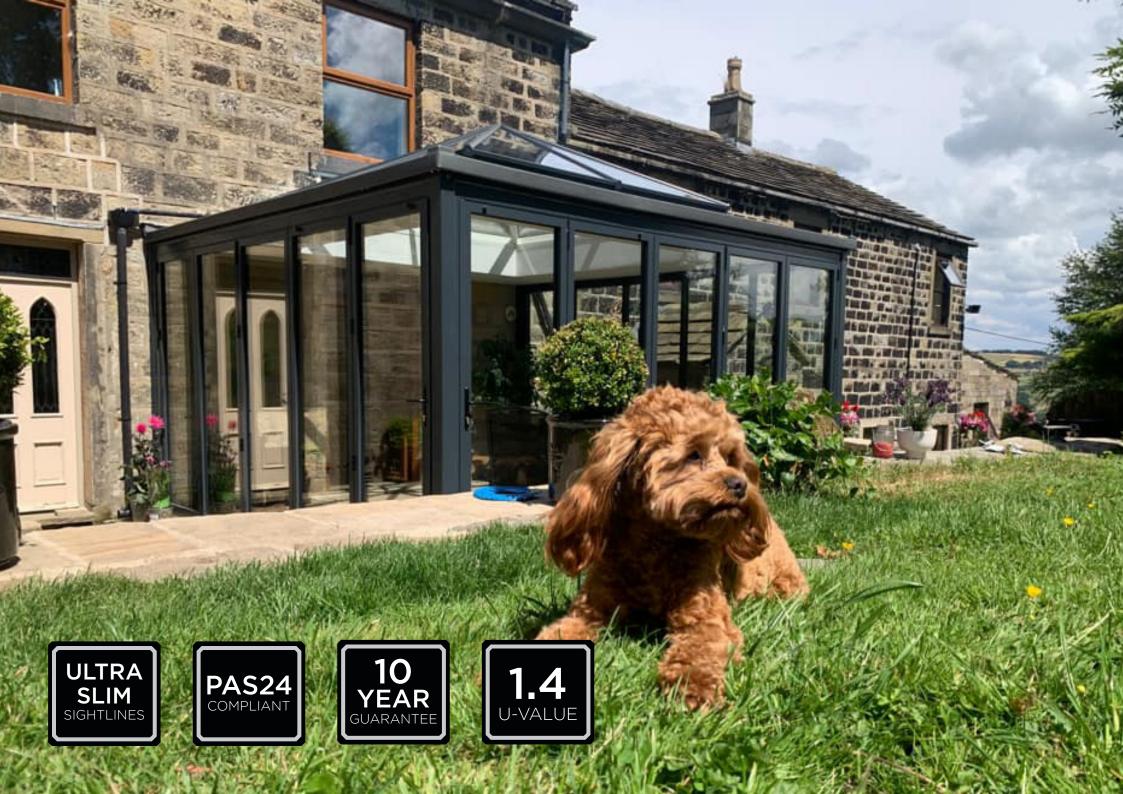

# ALUNABIFOLD

One system that does it all

Slim profile sections of the Aluna Bifold minimise the visible framework and maximise the glass area, with sightlines from just 107mm. Offering one of the largest sash sizes available, up to 1200mm wide and 2500mm high per pane.

Enjoy silky smooth opening and closing operation due to engineering-grade hardware. Ideal to open up your space to the outdoors and create a visually stunning addition to your property. The doors also offer excellent thermal performance with U values as low as 1.4 U/m2K, and high security to PAS24 standards.

The Aluna Bifold system is extremely versatile, catering for projects using bifolding doors and windows, single doors and french doors.

| _ | Slimline system used for single doors, French doors and bifolding doors and windows |
|---|-------------------------------------------------------------------------------------|
|   | Engineering-grade hardware for silky smooth operation                               |
|   | Market-leading maximum sash sizes and minimal sightlines                            |
|   | Thermally broken system for maximum thermal efficiency                              |
|   | Manufactured with up to 7 leaves each way (14 in total)                             |
|   | Fitter friendly & quick installation                                                |
|   |                                                                                     |