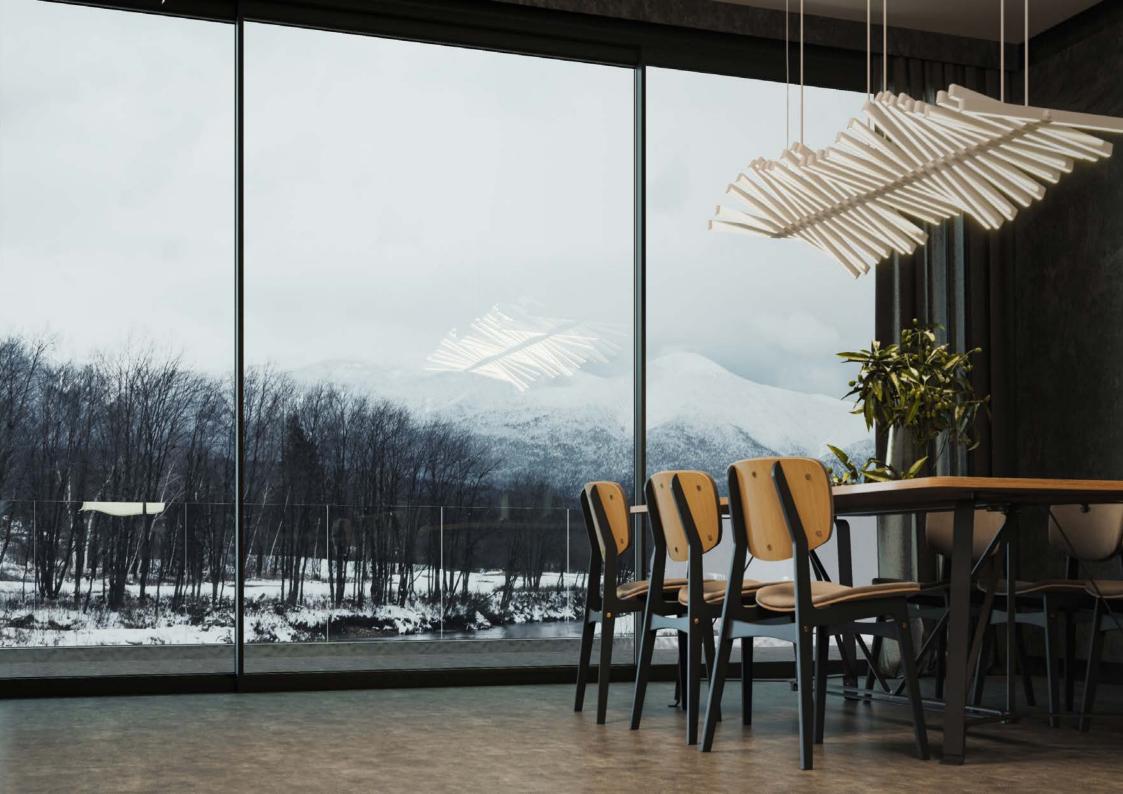

## Introducing Aluna...

Versatile aluminium systems with stunning frames and incredible sightlines.

The beautifully sculptured products are distinctive in their design using the highest-quality materials and expert manufacturing.

Bringing ultra-modern designs and technically advanced systems to world of doors and windows, using aluminium to achieve the best solutions in every home.

ALUNA is a new collection of products brought to you by Alunet Systems, bringing their expertise and knowledge into a range of products, unbeaten on quality.