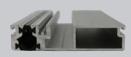

# ALUNABIFOLD

One system that does it all

Slim profile sections of the Aluna Bifold minimise the visible framework and maximise the glass area, with sightlines from just 107mm. Offering one of the largest sash sizes available, up to 1200mm wide and 2500mm high per pane.

The Aluna Bifold system is extremely versatile, catering for projects using bifolding doors and windows, single doors and french doors.

| _ | Slimline system used for single doors, French doors and bifolding doors and windows |
|---|-------------------------------------------------------------------------------------|
|   | Engineering-grade hardware for silky smooth operation                               |
|   | Market-leading maximum sash sizes and minimal sightlines                            |
|   | Thermally broken system for maximum thermal efficiency                              |
|   | Manufactured with up to 7 leaves each way (14 in total)                             |
|   | Fitter friendly & quick installation                                                |
|   |                                                                                     |