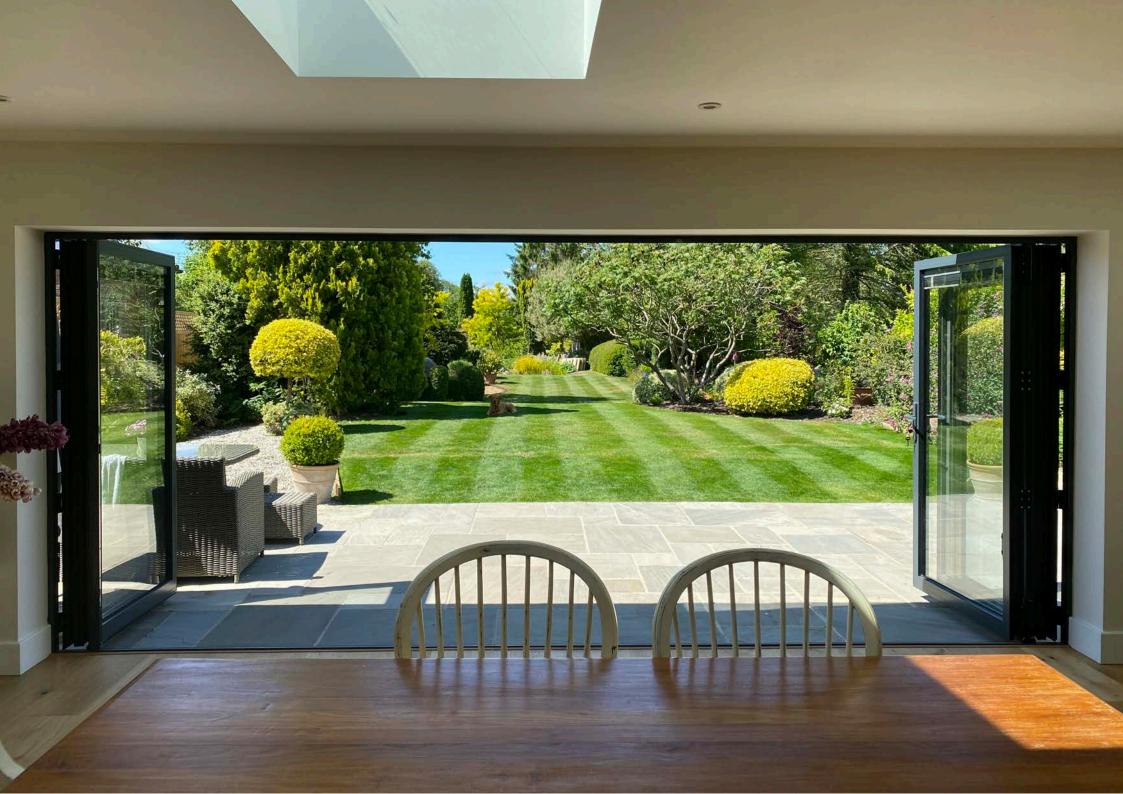

### **ALUNA SLIDING DOOR**

Perfect soft closing technology with uninterrupted views

Aluminium sliding doors create a visually stunning addition to your home and can add huge value to the property.

The ALUNA Sliding Door System is an ultramodern, super-slim sliding patio door solution with double and triple track options with the choice of inline slider or lift & slide.

ALUNA Sliding Doors perfectly frame and enhance an outdoor view while creating a light and bright indoor space in your home. Effectively turning an entire wall into glass with the added freedom of accessability and creating a seamless connection between the indoors and outdoors.