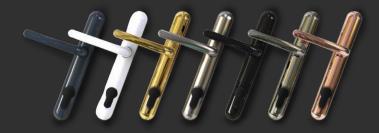

#### THE SWEET HANDLES

Safe, Stylish & Durable

The Ultion Sweet Handles are a popular upgrade due to their impressive durability as part of the ultimate security kit. These stunning handles are highly secure, able to stop gripping tools designed to snap off handles during break ins.

Carrying multiple coatings of brass and nickel to ensure robust performance, with a 10-year anti-corrosion guarantee for peace of mind.

Available in a range of colours including: black, white, grey, chrome, stainless steel, gold and rose gold.