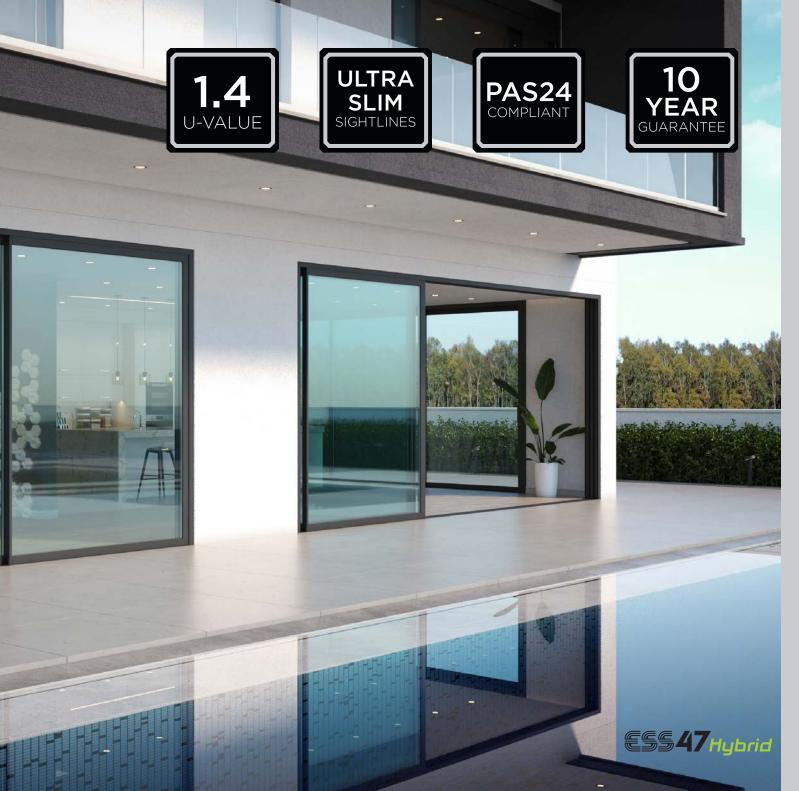

Enjoy silky smooth opening and closing operation due to engineering-grade hardware. Ideal to open up your space to the outdoors and create a visually stunning addition to your property. The doors also offer excellent thermal performance with U values as low as 1.4 U/m2K, and high security to PAS24 standards.

The sliding doors also offer excellent thermal performance with U-values as low as 1.4 U/m2K, great noise reduction and high security to PAS24 standards.

The system has been designed to accommodate double and triple glazed units and blinds in glass. Innovative engineering allows for vast expanses of glass to create an impressive visual impact.