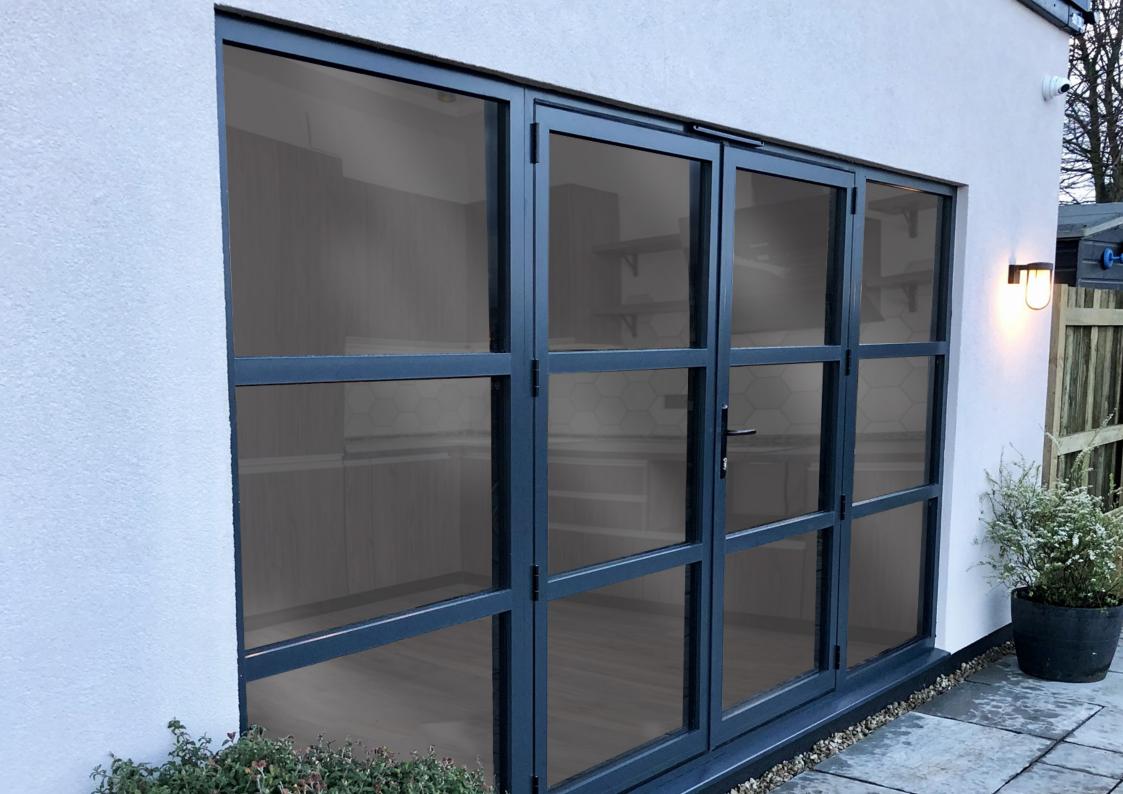

### **ALUNA SLIDING DOOR**

Perfect soft closing technology with uninterrupted views

Aluminium sliding doors create a visually stunning addition to your home and can add huge value to the property.

The ALUNA Sliding Door System is an ultramodern, super-slim sliding patio door solution with double and triple track options with the choice of inline slider or lift & slide.

Engineering grade hardware allows for silky smooth operation, with the use of narrow profiles. Designed with bottom rails of 42mm and 34mm width to give stunning unobstructed views.

A wide variety of configurations are achievable, including with a fixed sash and up to 4 panes, as either inline sliding or lift and slide doors.

The system is designed for large opening sizes, with market-leading sash sizes acheivable of up to 2.5m x 2.7m per pane. Paired with a super slim interlock of just 25mm gives maximum vision and uninterrupted views.