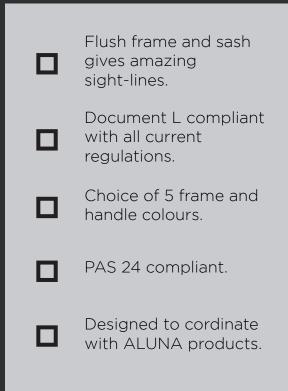

The unique flush frame and sash designs of the ALUNA windows gives amazing sight-lines from your home, so you can maximise those stunning views you don't want to hide.

Simple and easy to install with a 10-year guarantee, ALUNA windows are one of the top choices for homeowners and installers alike. On top of this, our windows are super energy-efficient, provided A-rated as standard, with double and triple glazing options available.

ALUNA Windows are available in a full range of styles and configurations, colours, glazing types and hardware options, giving you the ability to design the perfect aluminium windows for any project.

Our range of PAS24 accredited aluminium windows boast a range of security features from multi-point locking to enginnering grade hardware.