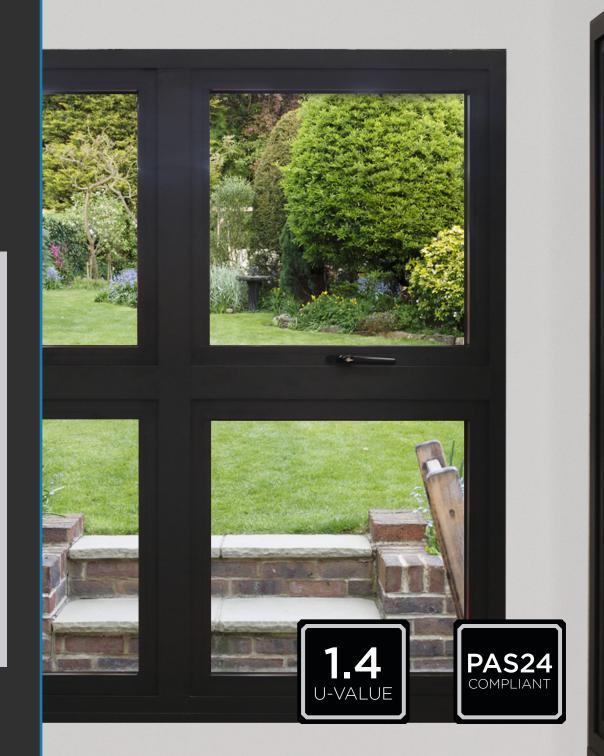

# ALUNABIFOLD

One system that does it all

Slim profile sections of the Aluna Bifold minimise the visible framework and maximise the glass area, with sightlines from just 107mm. Offering one of the largest sash sizes available, up to 1200mm wide and 2500mm high per pane.

Enjoy silky smooth opening and closing operation due to engineering-grade hardware. Ideal to open up your space to the outdoors and create a visually stunning addition to your property. The doors also offer excellent thermal performance with U values as low as 1.4 U/m2K, and high security to PAS24 standards.