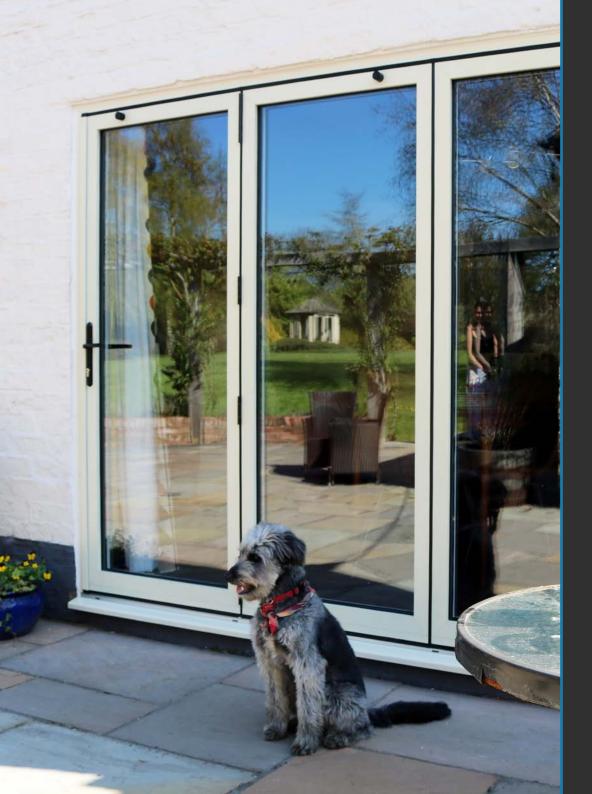

### **ALUNA FRENCH DOOR**

Modern simplicity with traditional elegance

Ideal for when both internal and external access is required, such as a back/rear door on smaller openings. French doors are an excellent access solution for areas where there is limited space for large bifolding configurations.

The ALUNA French range remains a popular choice for many homeowners due to its ease of installation and smooth opening and closing operation. The perfect & simple solution for entranceways that increase natural light into the home and offer a sleek, contemporary aesthetic.

Designed for both internal and external access.

Manufactured using the ALUNA Bifold system.

Wide variety of hardware & colour options to suit any style.

Elegant opening and closing operation.

PAS 24 Certified.