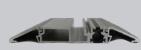

# ALUNABIFOLD

One system that does it all

Slim profile sections of the Aluna Bifold minimise the visible framework and maximise the glass area, with sightlines from just 107mm. Offering one of the largest sash sizes available, up to 1200mm wide and 2500mm high per pane.

The Aluna Bifold system is extremely versatile, catering for projects using bifolding doors and windows, single doors and french doors.

| _ | Slimline system used for single doors, French doors and bifolding doors and windows |
|---|-------------------------------------------------------------------------------------|
|   | Engineering-grade hardware for silky smooth operation                               |
|   | Market-leading maximum sash sizes and minimal sightlines                            |
|   | Thermally broken system for maximum thermal efficiency                              |
|   | Manufactured with up to 7 leaves each way (14 in total)                             |
|   | Fitter friendly & quick installation                                                |
|   |                                                                                     |