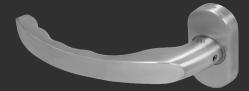

#### **COASTAL HANDLE**

316 Marine Grade Stainless Steel

The Coastal handle upgrade has been designed by experts for enhanced performance and durability creating one of the highest-quality door handles on the market.

The suited handle is made from 316 marine grade stainless steel, compared to the industry-standard of 304, giving it long-term resistance to corrosion, supported by a 'best in class' lifetime guarantee.