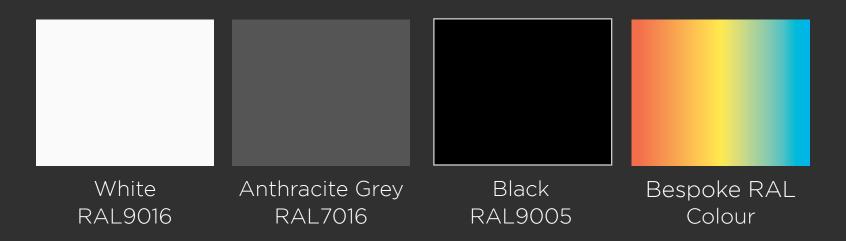

### Colours

Our door and window products are available in any RAL colour upon request.

The standard colours that we have in stock are Grey 7016 (Matte), Black (Matte), White 9016 (Gloss).

All of our products are available in these colours as standard, and bespoke RAL colours on request. Please note the Aluna Flat roof Light is only available in Black 9005 (Matte).