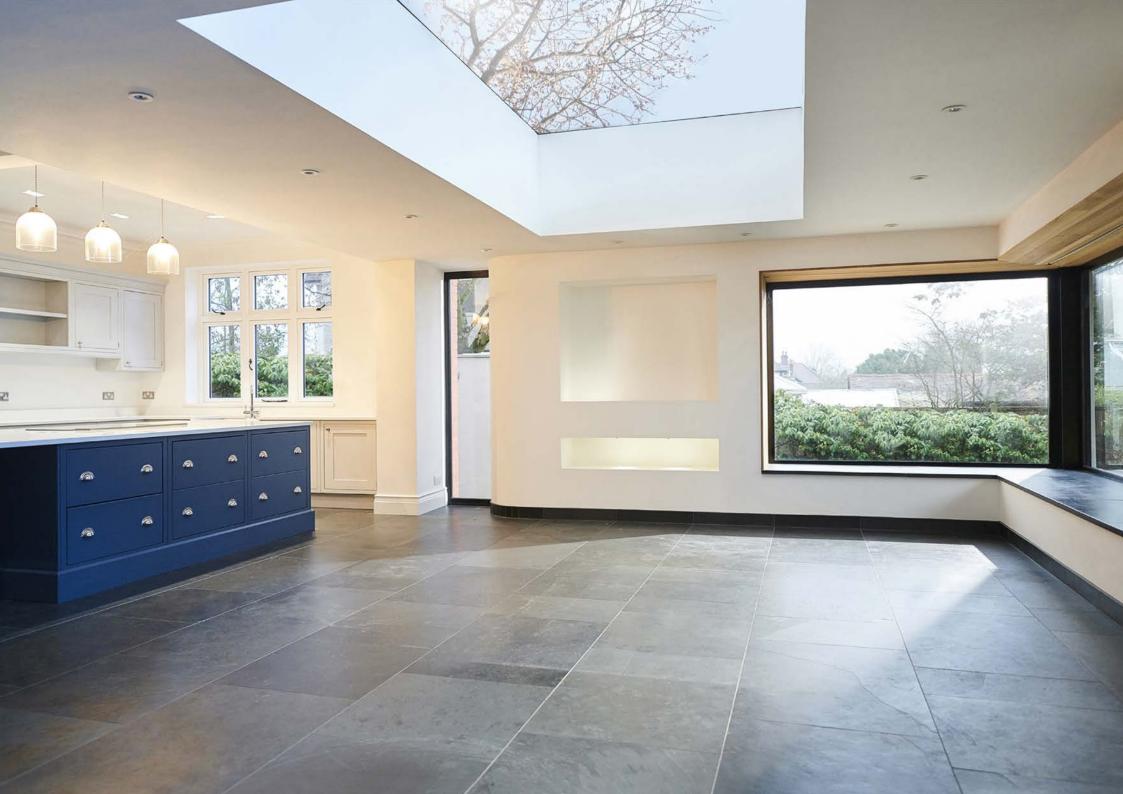

### ALUNA FLAT ROOF LIGHT

Ultra-modern lighting solution for contemporary roofing systems

The perfect finishing touch to a new extension, such as a kitchen-diner, creating a stylish, light and airy space using the ALUNA Flat Roof Light. An ideal solution when replacing an existing roof lantern, creating a flush and sleek aesthetic to both the interior and exterior of the property.

The Aluminium framing is available only in our powder coated mill finish of Black, a popular favourite for many homeowners. The discreet black finish ensures that only glass and a small shadow line is seen when the roof light is viewed from above, maximising the sky view.