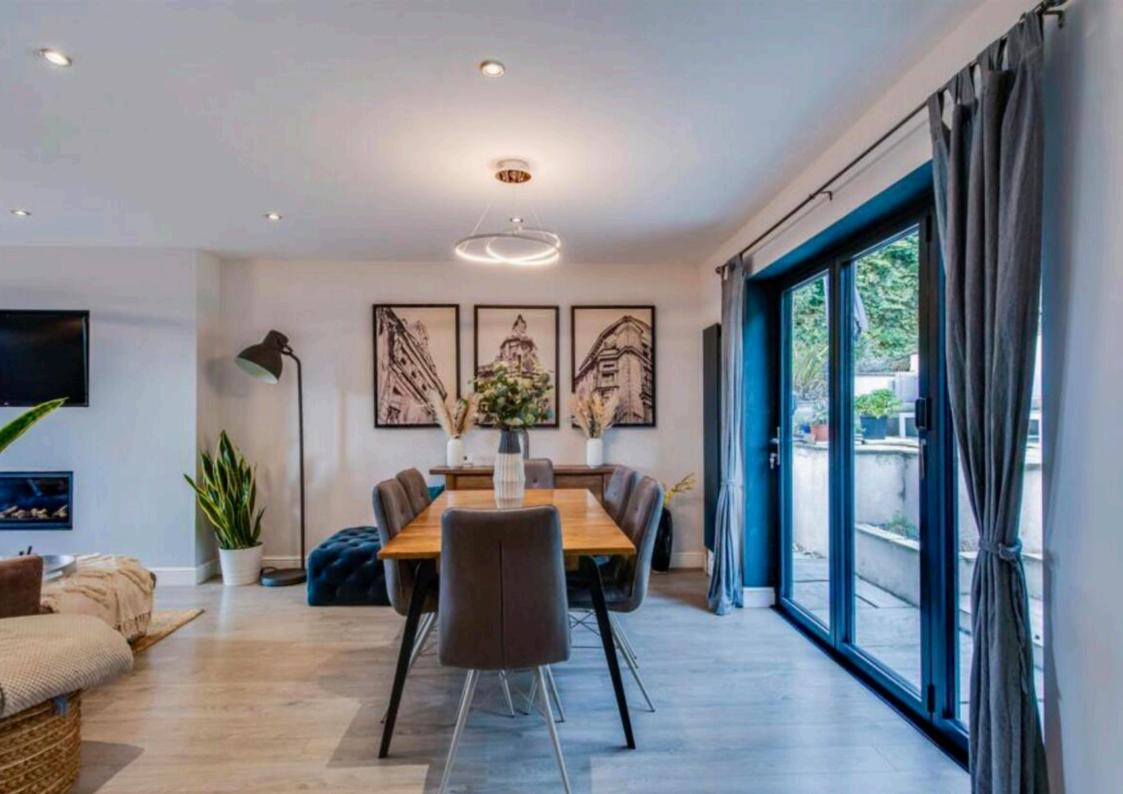

# ALUNABIFOLD

One system that does it all

Slim profile sections of the Aluna Bifold minimise the visible framework and maximise the glass area, with sightlines from just 107mm. Offering one of the largest sash sizes available, up to 1200mm wide and 2500mm high per pane.

Enjoy silky smooth opening and closing operation due to engineering-grade hardware. Ideal to open up your space to the outdoors and create a visually stunning addition to your property. The doors also offer excellent thermal performance with U values as low as 1.4 U/m2K, and high security to PAS24 standards.