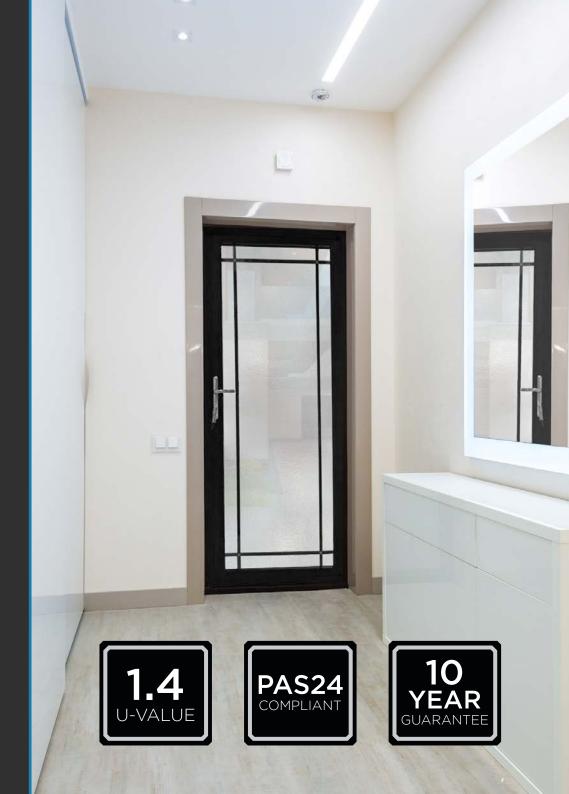

### **ALUNA GLAZED DOOR**

#### Bringing light to smaller spaces

The ALUNA Single is the perfect solution for smaller spaces that lack natural light. In spaces with little room for patio or bifolding solutions, the single door floods a room with natural light, creating a bright and airy living space, thanks to its large glazed panel.

Choose fully glazed to let in the light or with satin glass for more privacy. Or add aluminium panels for entrance door applications.

Designed using the versatile ALUNA Bifold system, the single door benefits from elegant operation. With multiple glazing options and colour choices available, a perfect match can be made to your home with the ALUNA Single doors.

Designed for both internal and external access.

Wide variety of hardware & colour options to suit any style.

PAS 24 Certified.