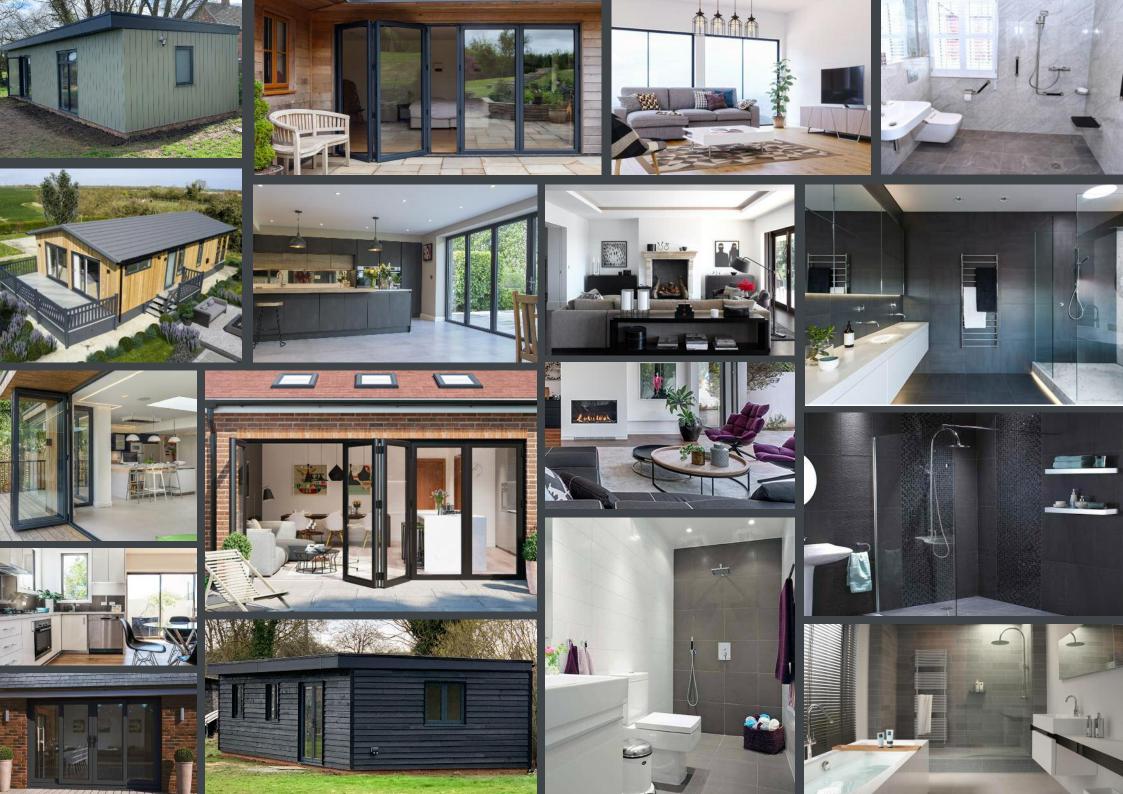

#### **Prices**

All of our annexes are bespoke-built to your specific design. The costs will vary significantly based on a number of factors:

- Extent of the groundworks required
- Door size, style and material: Bi-fold, French, Sliding, uPVC, Timber, Aluminium
- Number of windows and their opening style and material
- External annexe finish: timber, fibre cement cladding, render
- Size and shape of annexe
- Internal fixtures and fittings
- Kitchen
- Flooring