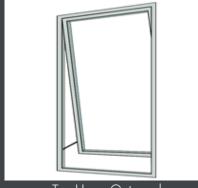

# Window opening styles

Side-Hung Inward

Top-Hung Outward

Top-hung Outward Projecting

Pivot Vertical

Pivot Horizontal

Sliding