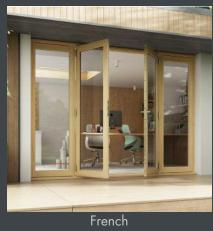

# Door styles

Sliding Doors

French

#### **Prices**

All of our annexes are bespoke-built to your specific design. The costs will vary significantly based on a number of factors:

- Extent of the groundworks required
- Door size, style and material: Bi-fold, French, Sliding, uPVC, Timber, Aluminium
- Number of windows and their opening style and material
- External annexe finish: timber, fibre cement cladding, render
- Size and shape of annexe
- Internal fixtures and fittings
- Kitchen
- Flooring