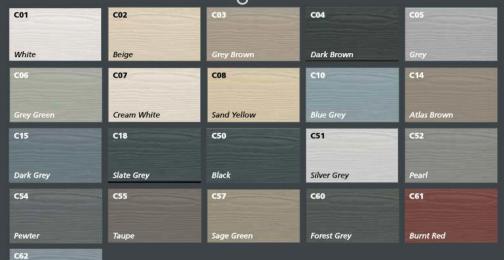

## Brick range

Heritage Red

Old Beaufort

Square Dressed Penine

Rough Dressed Southwold

Rustic Cream

Red Multi Dragwire

Traditional Buff Cotswold