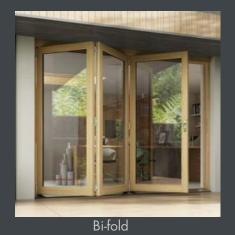

# Door styles

Sliding Doors

French

#### **Prices**

All of our annexes are bespoke-built to your specific design. The costs will vary significantly based on a number of factors:

- Extent of the groundworks required
- Door size, style and material: Bi-fold, French, Sliding, uPVC, Timber, Aluminium
- Number of windows and their opening style and material
- External annexe finish: timber, fibre cement cladding, render
- Size and shape of annexe
- Internal fixtures and fittings
- Kitchen
- Flooring