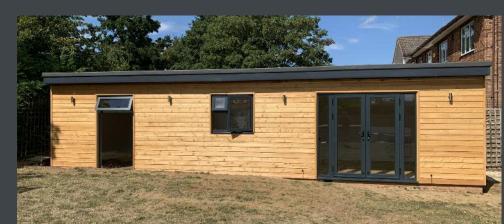

However, a typical 11m x 5m annexe with an angled flat roof as shown below

Costs approximately £89,500\*

<sup>\*</sup> The price excludes the flooring and kitchen as prices vary significantly depending on the specification.