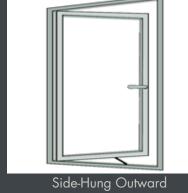

# Window opening styles

Side-Hung Inward

Top-Hung Outward

Top-hung Outward Projecting

Pivot Vertical

Pivot Horizontal

Sliding