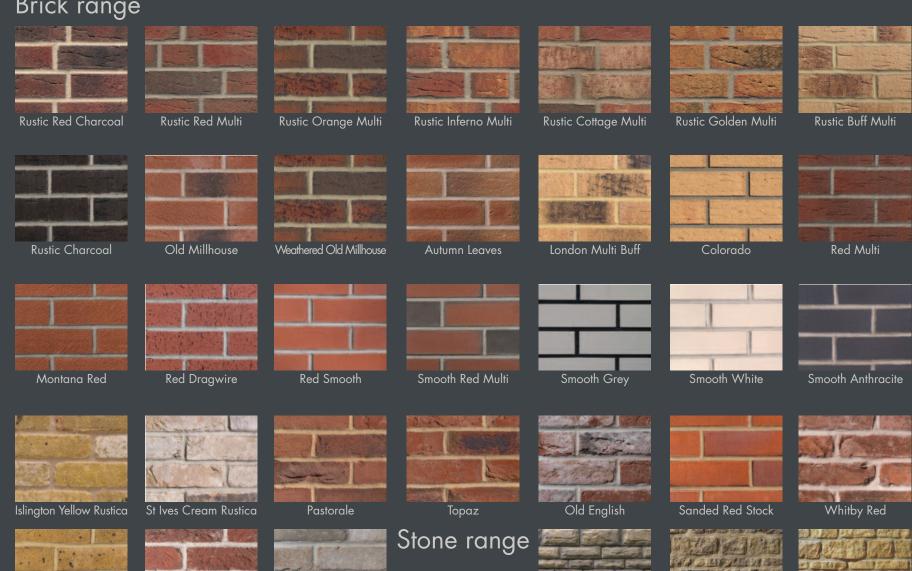

#### External brick finishes

## Brick range

Heritage Red

Old Beaufort

Square Dressed Penine

Rough Dressed Southwold

Rustic Cream

Red Multi Dragwire

Traditional Buff Cotswold