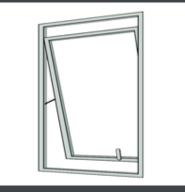

# Window opening styles

Side-Hung Inward

Top-Hung Outward

Top-hung Outward Projecting

Pivot Vertical

Pivot Horizontal

Sliding