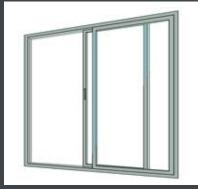

# Window opening styles

Side-Hung Inward

Top-Hung Outward

Top-hung Outward Projecting

Pivot Vertical

Pivot Horizontal

Sliding