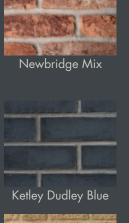

## Brick range

Heritage Red

Old Beaufort

Square Dressed Penine

Rough Dressed Southwold

Rustic Cream

Red Multi Dragwire

Traditional Buff Cotswold