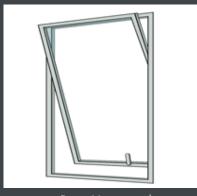

# Window opening styles

Side-Hung Inward

Top-Hung Outward

Top-hung Outward Projecting

Pivot Vertical

Pivot Horizontal

Sliding