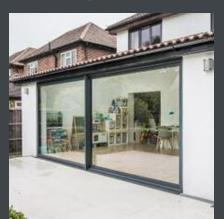

at roof



Torch-on Felt



Asphalt



Fibreglass



EDPM Rubber

## External cladding finishes

#### PVCu













Timber













Fibre cement cladding





Smooth or textured click-joint vertical or horizontal



Smooth or textured lap-joint vertical or horizontal

#### External render finishes



#### External brick finishes

## Brick range





Heritage Red



Old Beaufort



Square Dressed Penine



Rough Dressed Southwold







Rustic Cream

Red Multi Dragwire

Traditional Buff Cotswold

#### Window finishes



Aluminium



Composite



υPVC



Timber

# Window opening styles



Side-Hung Inward





Top-Hung Outward





Top-hung Outward Projecting



Pivot Vertical



Pivot Horizontal



Sliding

# Door finishes



Aluminium



Composite



υPVC



Timber

# Door styles



Sliding Doors





French



#### **Prices**

All of our annexes are bespoke-built to your specific design. The costs will vary significantly based on a number of factors:

- Extent of the groundworks required
- Door size, style and material: Bi-fold, French, Sliding, uPVC, Timber, Aluminium
- Number of windows and their opening style and material
- External annexe finish: timber, fibre cement cladding, render
- Size and shape of annexe
- Internal fixtures and fittings
- Kitchen
- Flooring

However, a typical 11m x 5m annexe with an angled flat roof as shown below

Costs approximately £89,500\*

<sup>\*</sup> The price excludes the flooring and kitchen as prices vary significantly depending on the specification.

However, we will offer you our trade discount of up to 70% from certain sup