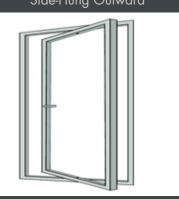

# Window opening styles

Side-Hung Inward

Top-Hung Outward

Top-hung Outward Projecting

Pivot Vertical

Pivot Horizontal

Sliding