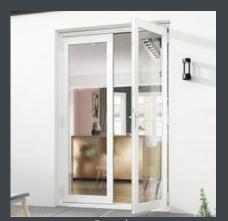

# Door finishes

Aluminium

Composite

υPVC

Timber

#### **Prices**

All of our annexes are bespoke-built to your specific design. The costs will vary significantly based on a number of factors:

- Extent of the groundworks required
- Door size, style and material: Bi-fold, French, Sliding, uPVC, Timber, Aluminium
- Number of windows and their opening style and material
- External annexe finish: timber, fibre cement cladding, render
- Size and shape of annexe
- Internal fixtures and fittings
- Kitchen
- Flooring