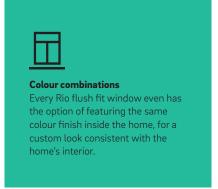

### A colour for all

A beautiful array of colour options and combinations present you with a range to suit any home style and décor preference.

Choosing Rio flush fit will add a touch of timeless style. Modern materials and a rich spectrum of colour options combine to offer a window with style and sophistication at its heart. From the traditional and highly textured Turner Oak, to the modern Anthracite Grey, you will find the perfect match for your home.