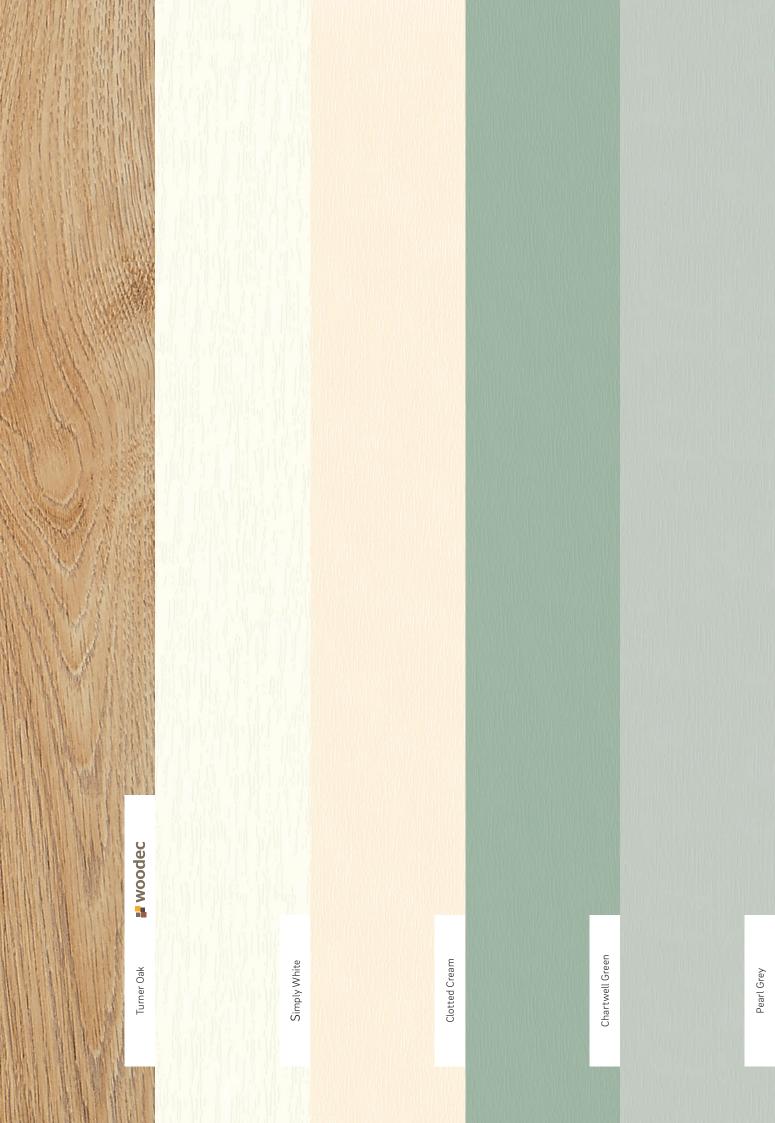

### A colour for all

A beautiful array of colour options and combinations present you with a range to suit any home style and décor preference.

Choosing Rio flush fit will add a touch of timeless style. Modern materials and a rich spectrum of colour options combine to offer a window with style and sophistication at its heart. From the traditional and highly textured Turner Oak, to the modern Anthracite Grey, you will find the perfect match for your home.

Clotted Cream / Clotted Cream

White

Clotted Cream / White

Pearl Grev / Pearl Grey

Pearl Grey / White

Golden Oak / Golden Oak

Golden Oak White

Slate Grey

Slate Grev / White

Anthracite Grey / Anthracite Grey / Anthracite Grey

(Smooth) / Anthracite Grey (Smooth)

Anthracite Grev (Smooth) 2. / White

Turner Oak 2. / Turner Oak

Turner Oak 2. / Turner Oak

<sup>&</sup>lt;sup>1</sup> Grained both sides, available on Grey Base Profile <sup>2.</sup> Authentic textured wood finish by Woodec.