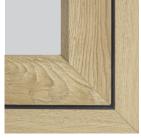

#### An option for everyone

Create your own look with the option of three jointing methods to add that quality finish to your windows:

### Fully-welded joint

Full mechanical joint

Inside

Inside

Outside

Inside

Outside

### MechWeld joint

Choose from 3 jointing options

Outside