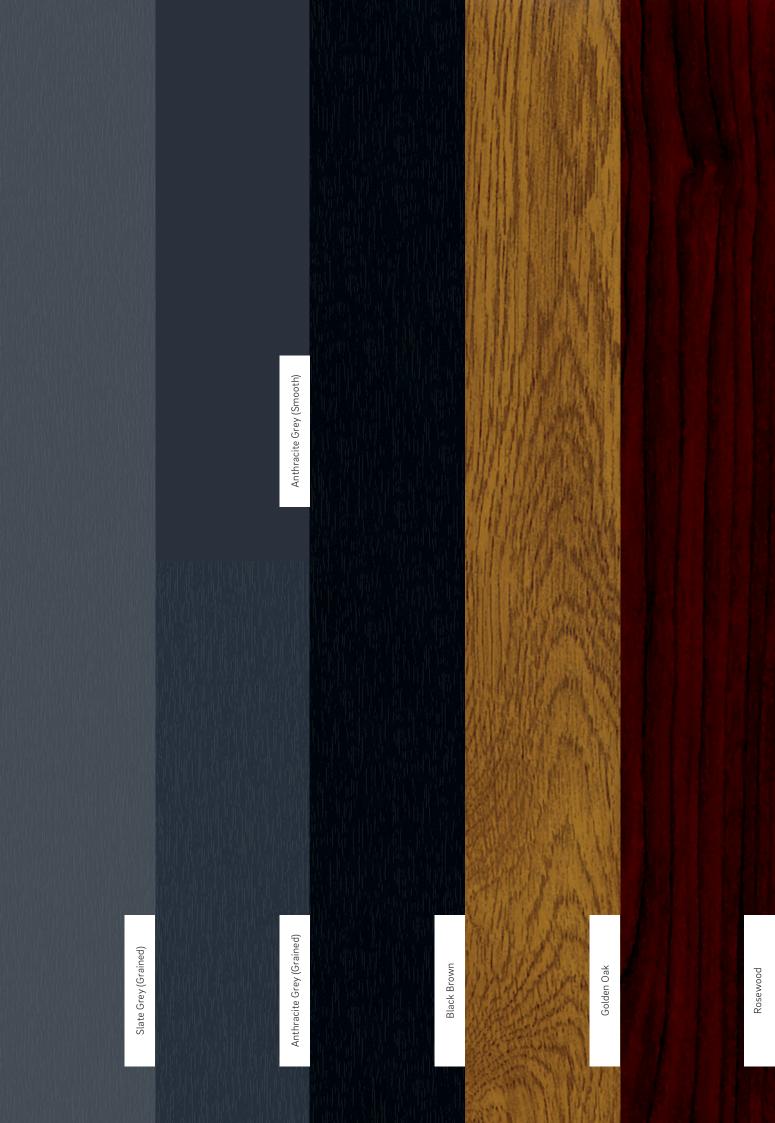

### A colour for all

A beautiful array of colour options and combinations present you with a range to suit any home style and décor preference.

Choosing Rio flush fit will add a touch of timeless style. Modern materials and a rich spectrum of colour options combine to offer a window with style and sophistication at its heart. From the traditional and highly textured Turner Oak, to the modern Anthracite Grey, you will find the perfect match for your home.

Simply White / Simply White

Simply White / White

Chartwell Green / Chartwell Green

Chartwell Green / White

Rosewood / Rosewood

Rosewood / White

Black Brown / Black Brow

Black Brown / White

Slate Grev / White

Anthracite Grey / Anthracite Grey / Anthracite Grey

(Smooth) / Anthracite Grey (Smooth)

Anthracite Grev (Smooth) 2. / White

Turner Oak 2. / Turner Oak

Turner Oak 2. / Turner Oak

<sup>&</sup>lt;sup>1</sup> Grained both sides, available on Grey Base Profile <sup>2.</sup> Authentic textured wood finish by Woodec.