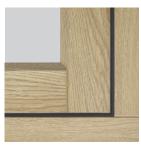

#### An option for everyone

Create your own look with the option of three jointing methods to add that quality finish to your windows:

### Fully-welded joint

Full mechanical joint

Inside

Inside

Outside

Inside

Outside

### MechWeld joint

Choose from 3 jointing options

Outside