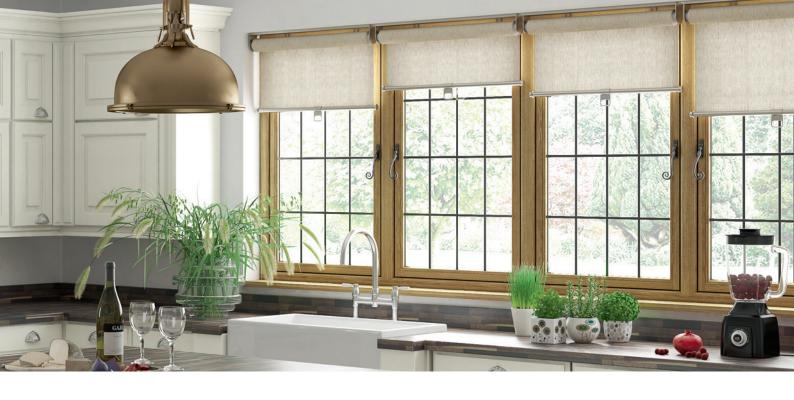

# Rio flush fit windows

When it comes to design features and sophisticated styling, the Rio flush fit window is in a class of its own.

The windows have been specifically designed so that the opening sash of your window sits flush with the outer frame, giving a unique sleek and seamless appearance.

#### Attention to detail

Not only does the Rio flush fit window authentically replicate the features of a traditional timber window, it also compliments more modern homes perfectly with their clear lines and minimalist appearance. This truly sets the Rio flush fit window aside in terms of look, suitability, safety and longevity.

# A style suited to you

Our stylish and elegant Rio flush fit creates an inspired modern look, creating a seamless alternative to aluminium as well as authentically replicating features of a traditional timber window, without compromising the care and attention that you have already given to your home.