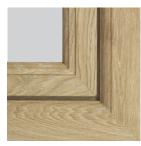

# Rio flush fit windows

When it comes to design features and sophisticated styling, the Rio flush fit window is in a class of its own.

The windows have been specifically designed so that the opening sash of your window sits flush with the outer frame, giving a unique sleek and seamless appearance.

#### Attention to detail

Not only does the Rio flush fit window authentically replicate the features of a traditional timber window, it also compliments more modern homes perfectly with their clear lines and minimalist appearance. This truly sets the Rio flush fit window aside in terms of look, suitability, safety and longevity.