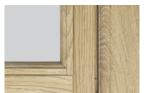

# Rio flush fit windows

When it comes to design features and sophisticated styling, the Rio flush fit window is in a class of its own.

The windows have been specifically designed so that the opening sash of your window sits flush with the outer frame, giving a unique sleek and seamless appearance.

As with all REHAU windows, safety, security and longevity of your windows is paramount. Your Rio flush fit windows benefit from enhanced noise reduction, energy efficiency and are easy to maintain, keeping your windows looking good throughout their lifetime.