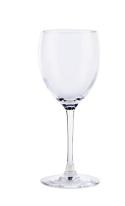

### Millesime stemware

The Millesime stemware is a contemporary favourite. The wide, tulip-shaped glasses and tall stems give them an effortlessly chic look to enhance your table setting.

Champagne flute 6oz

£0.20

Red 20oz

£0.20

£0.20