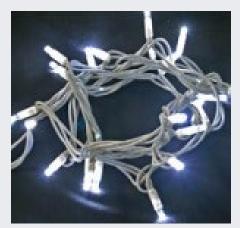

£25.00

£75.00

LED uplighter

£13.00

Fairy lights, 10m

£8.00

We hope you've found what you're looking for. If not, please let us know as we are continually adding to our range.