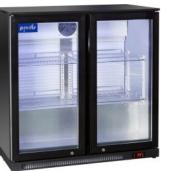

## Kitchenware

Our kitchen range is comprised of the most useful kitchen equipment. All equipment is PAT tested and regularly inspected to ensure we meet all current Health & Safety requirements.

6ft barbecue

Fridge 12 cubic ft, glass fronted

£65.00 Gas

19kg £40.00

Hot cupboard - large

£45.00

£55.00

£110.00

Roasting tin

£1.60

13kg £25.00

Hot cupboard - small

£35.00

Six ring gas oven

£75.00

Stock pot

Jack stack

£2.00

Turbo oven

£75.00

Water boiler - electric

£15.00