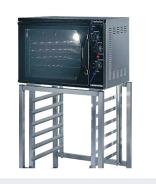

£1.60

13kg £25.00

Hot cupboard - small

£35.00

Six ring gas oven

£75.00

Stock pot

Jack stack

£2.00

Turbo oven

£75.00

Water boiler - electric

£15.00