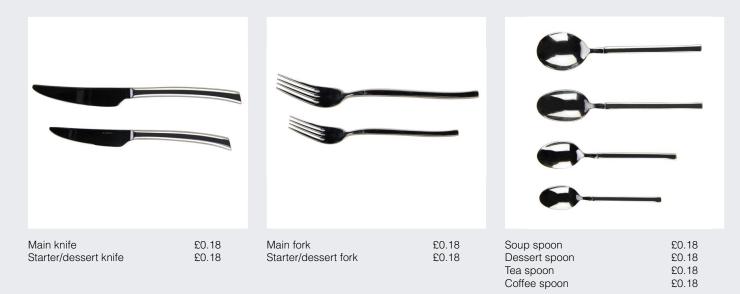

### Mercury cutlery

Our Mercury cutlery is stylish, sleek and perfect for all types of parties and weddings – we hold a large range of this cutlery making it suitable for large events.