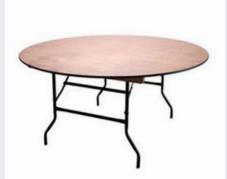

# Furniture and Bars

We hold a collection of tables and chairs suitable for events and functions, as well as a few extras such as poseur tables, sofa sets and some funky LED curved bar units.

diameter: 4ft £5.00 5ft £6.00 5ft 6" £6.50 6ft £7.00

Trestle table, 6ft x 2ft 6"

£6.00

Limewash Chivari chair

£3.30

Poseur table with white stretch cover

Round table

Poseur table, chrome

LED curved bar unit