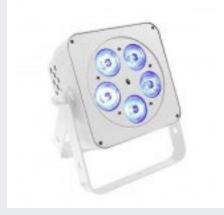

£25.00

£75.00

LED uplighter

£13.00

Fairy lights, 10m

£8.00

We hope you've found what you're looking for. If not, please let us know as we are continually adding to our range.