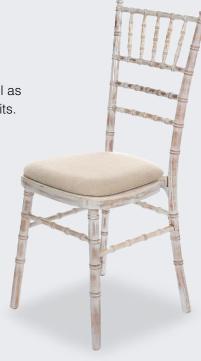

# Furniture and Bars

We hold a collection of tables and chairs suitable for events and functions, as well as a few extras such as poseur tables, sofa sets and some funky LED curved bar units.

diameter: 4ft £5.00 5ft £6.00 5ft 6" £6.50 6ft £7.00

Trestle table, 6ft x 2ft 6"

£6.00

Limewash Chivari chair

£3.30

Poseur table with white stretch cover

Round table

Poseur table, chrome

LED curved bar unit