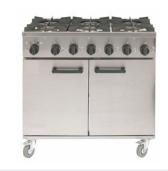

Fridge 12 cubic ft, glass fronted

£65.00 Gas

19kg £40.00

Hot cupboard - large

£45.00

£55.00

£110.00

Roasting tin

£1.60

13kg £25.00

Hot cupboard - small

£35.00

Six ring gas oven

£75.00

Stock pot

Jack stack