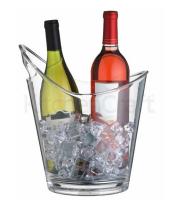

£0.20

Pint jug

£0.20

Water carafe

Champagne ice bucket

£1.25

Bar fridge

Pint straight

£0.30

Wine cooler, double, clear

£45.00

Shot glass 2oz

£0.35

Wine cooler, single, stainless steel £1.00