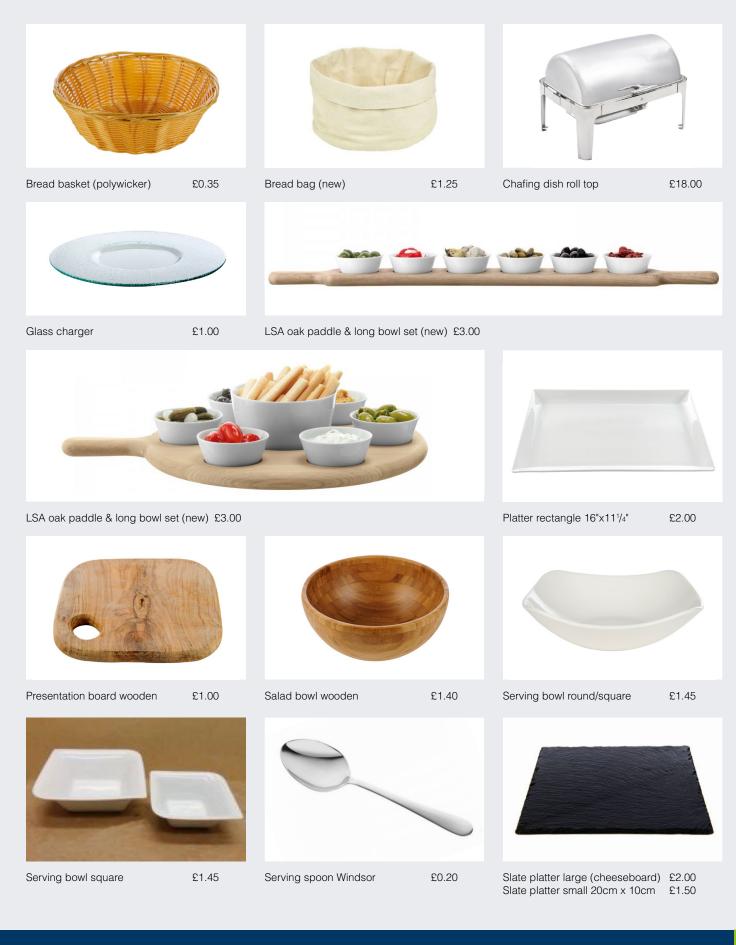

## Sundries

We hold a wide range of sundry items that are often overlooked, but are some of the most useful and essential pieces of equipment for any event.

Glass ashtray

£0.30

Insulated tea/coffee jug 1 litre £1.10