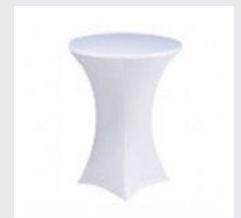

# Furniture and Bars

We hold a collection of tables and chairs suitable for events and functions, as well as a few extras such as poseur tables, sofa sets and some funky LED curved bar units.

diameter: 4ft £5.00 5ft £6.00 5ft 6" £6.50 6ft £7.00

Trestle table, 6ft x 2ft 6"

£6.00

Limewash Chivari chair

£3.30

Poseur table with white stretch cover

Round table

Poseur table, chrome

LED curved bar unit