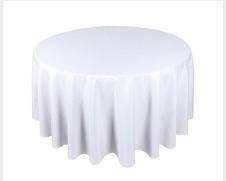

## Linen

We can supply a range of white and coloured table linens to suit all events. Coloured cloths are the same price as white cloths. If you are looking for alternative colours, then please enquire and we will source samples for you.

### **PRICES** EXCLUDE VAT AND DELIVERY

| 90" diameter round cloth  | £8.75  |
|---------------------------|--------|
| 96" diameter round cloth  | £9.16  |
| 108" diameter round cloth | £9.88  |
| 118" diameter round cloth | £10.88 |
| 130" diameter round cloth | £13.12 |
| 90" x 90" square cloth    | £6.18  |
| 108" x 70" trestle cloth  | £6.18  |
| 144" x 70" trestle cloth  | £10.35 |

Tablecloth, round

Napkin

£0.78

Table cloth, square

Tea towel

Table cloth, trestle