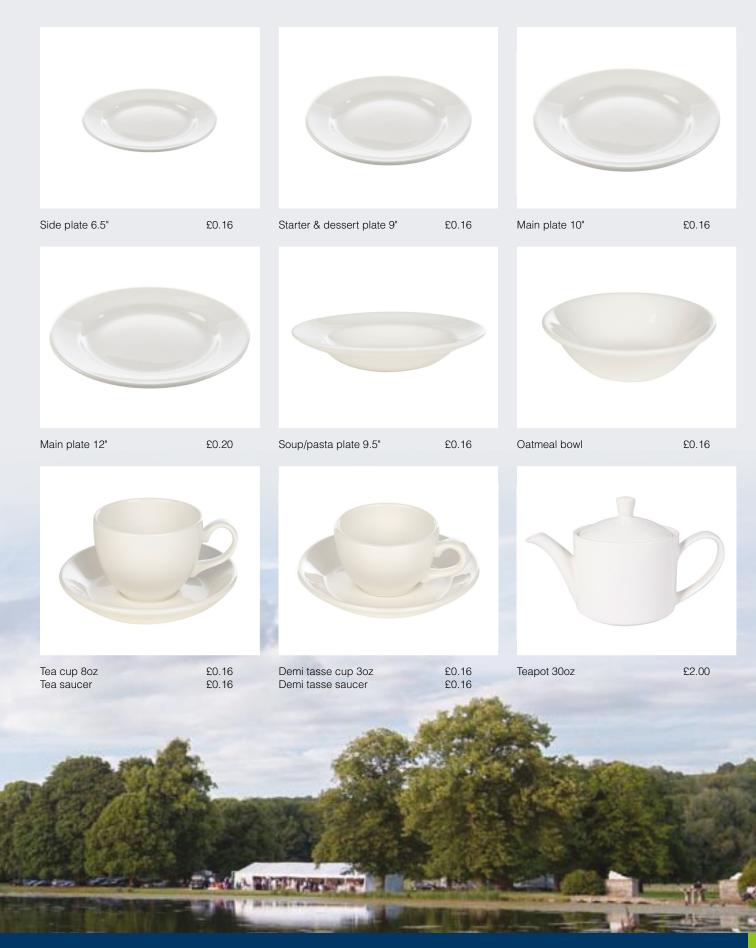

### Monaco china

Our Steelite Monaco crockery is stylish, simple and contemporary.

We hold an extensive stock of all the items so that we can supply the largest functions.