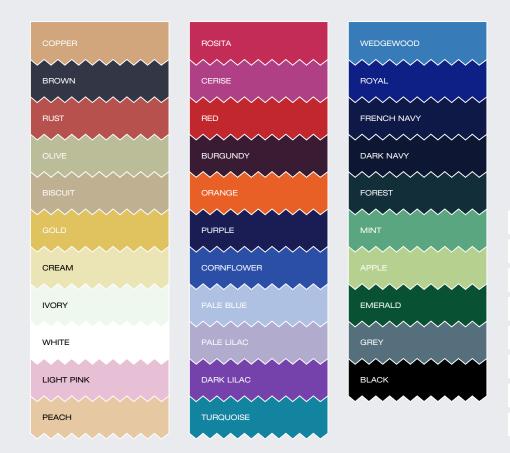

## Linen

We can supply a range of white and coloured table linens to suit all events. Coloured cloths are the same price as white cloths. If you are looking for alternative colours, then please enquire and we will source samples for you.

### **PRICES** EXCLUDE VAT AND DELIVERY

| 90" diameter round cloth  | £8.75  |
|---------------------------|--------|
| 96" diameter round cloth  | £9.16  |
| 108" diameter round cloth | £9.88  |
| 118" diameter round cloth | £10.88 |
| 130" diameter round cloth | £13.12 |
| 90" x 90" square cloth    | £6.18  |
| 108" x 70" trestle cloth  | £6.18  |
| 144" x 70" trestle cloth  | £10.35 |