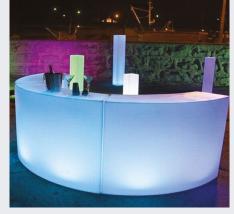

# Furniture and Bars

We hold a collection of tables and chairs suitable for events and functions, as well as a few extras such as poseur tables, sofa sets and some funky LED curved bar units.

diameter: 4ft £5.00 5ft £6.00 5ft 6" £6.50 6ft £7.00

Trestle table, 6ft x 2ft 6"

£6.00

Limewash Chivari chair

£3.30

Poseur table with white stretch cover

Round table

Poseur table, chrome

LED curved bar unit