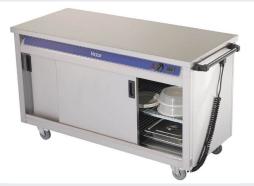

## Kitchenware

Our kitchen range is comprised of the most useful kitchen equipment. All equipment is PAT tested and regularly inspected to ensure we meet all current Health & Safety requirements.

6ft barbecue

Fridge 12 cubic ft, glass fronted

£65.00 Gas

19kg £40.00

Hot cupboard - large

£45.00

£55.00

£110.00

Roasting tin

£1.60

13kg £25.00

Hot cupboard - small

£35.00

Six ring gas oven

£75.00

Stock pot

Jack stack

£2.00

Turbo oven

£75.00

Water boiler - electric

£15.00