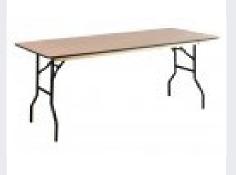

# Furniture and Bars

We hold a collection of tables and chairs suitable for events and functions, as well as a few extras such as poseur tables, sofa sets and some funky LED curved bar units.

diameter: 4ft £5.00 5ft £6.00 5ft 6" £6.50 6ft £7.00

Trestle table, 6ft x 2ft 6"

£6.00

Limewash Chivari chair

£3.30

Poseur table with white stretch cover

Round table

Poseur table, chrome

LED curved bar unit