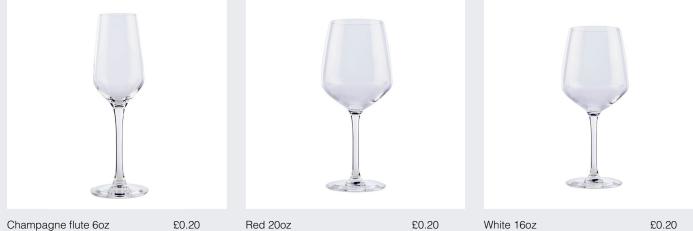

### Millesime stemware

The Millesime stemware is a contemporary favourite. The wide, tulip-shaped glasses and tall stems give them an effortlessly chic look to enhance your table setting.

Champagne flute 6oz

£0.20

Red 20oz

£0.20

£0.20