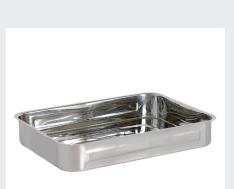

Fridge 12 cubic ft, glass fronted

£65.00 Gas

19kg £40.00

Hot cupboard - large

£45.00

£55.00

£110.00

Roasting tin

£1.60

13kg £25.00

Hot cupboard - small

£35.00

Six ring gas oven

£75.00

Stock pot

Jack stack