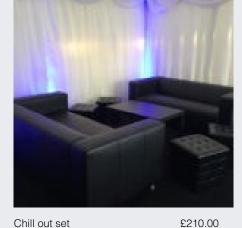

# Furniture and Bars

We hold a collection of tables and chairs suitable for events and functions, as well as a few extras such as poseur tables, sofa sets and some funky LED curved bar units.

diameter: 4ft £5.00 5ft £6.00 5ft 6" £6.50 6ft £7.00

Trestle table, 6ft x 2ft 6"

£6.00

Limewash Chivari chair

£3.30

Poseur table with white stretch cover

Round table

Poseur table, chrome

LED curved bar unit