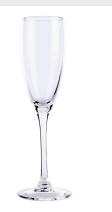

## Signature stemware

The Signature stemware is simple and elegant in design with its tall and narrow stems.

Champagne flute 6oz

£0.16

Port/dessert 6oz

£0.16

Wine glass white 8.5oz

£0.16