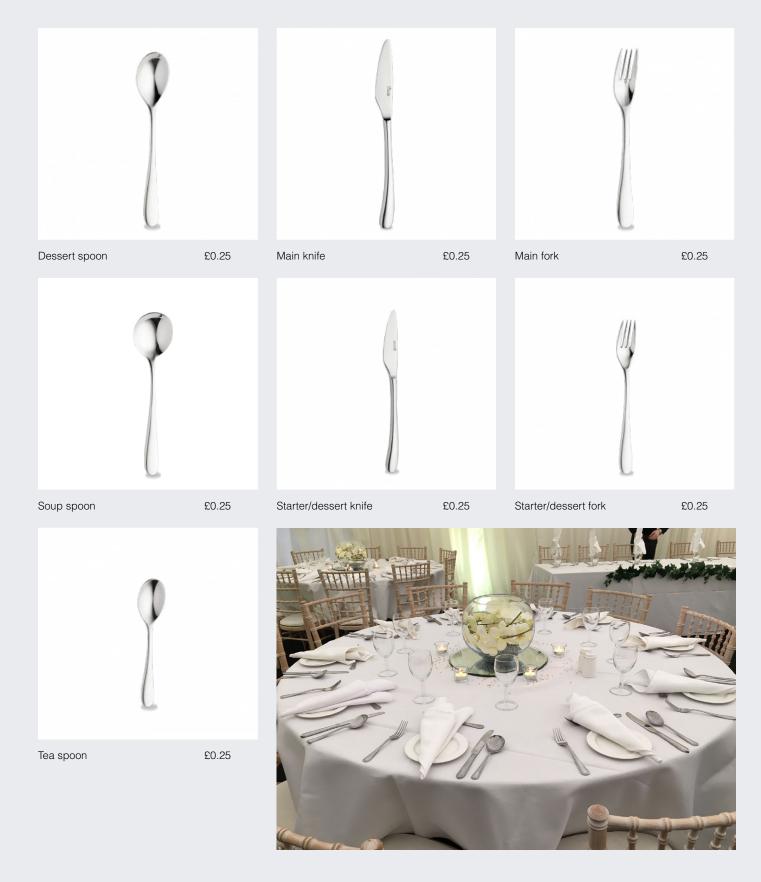

# Oasis – premium cutlery

A new addition for the 2018 season is the stunning Oasis range. This exquisite, weighty cutlery is elegant with superb curves and endless shine and is certain to wow your guests.