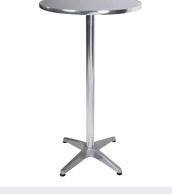

# Furniture and Bars

We hold a collection of tables and chairs suitable for events and functions, as well as a few extras such as poseur tables, sofa sets and some funky LED curved bar units.

diameter: 4ft £5.00 5ft £6.00 5ft 6" £6.50 6ft £7.00

Trestle table, 6ft x 2ft 6"

£6.00

Limewash Chivari chair

£3.30

Poseur table with white stretch cover

Round table

Poseur table, chrome

LED curved bar unit