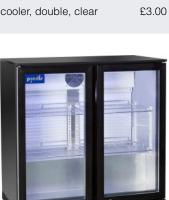

£0.30

Wine cooler, double, clear

£45.00

Shot glass 2oz

£0.35

Wine cooler, single, stainless steel £1.00