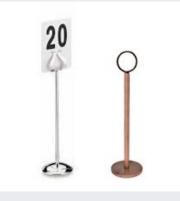

£0.60

Milk jug 5oz

Rubbish bin

£0.50

£0.50

Milk jug 1 pint

Salt & pepper cruet

Table number and stand 12" £1.80 chrome or copper