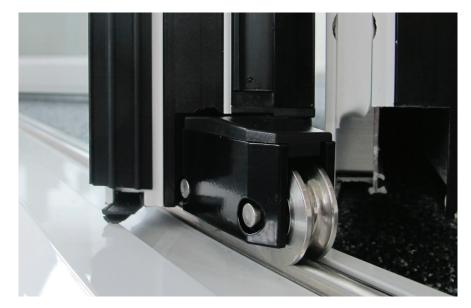

The Crown Sliding Folding Door uses Easy-glide stainless steel wheels and track for ease of movement and smooth operation

# Seamless continuous hinge

The Crown Sliding Folding Door has an innovative continuous hinge for a minimalist appearance. No more unsightly or bulky hinges to ruin the elegant sightline.

The continuous hinge also enables the door to be operated by utilising an innovative gearing mechanism to allow the door to fold and slide easily. The hinge also provides an improved weather seal to keep out the elements.

With the hinge running the full height of the door, overall security is increased, as there are no individual attack points.