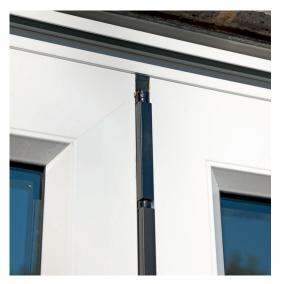

# Seamless continuous hinge

The Crown Sliding Folding Door has an innovative continuous hinge for a minimalist appearance. No more unsightly or bulky hinges to ruin the elegant sightline.

The continuous hinge also enables the door to be operated by utilising an innovative gearing mechanism to allow the door to fold and slide easily. The hinge also provides an improved weather seal to keep out the elements.

With the hinge running the full height of the door, overall security is increased, as there are no individual attack points.