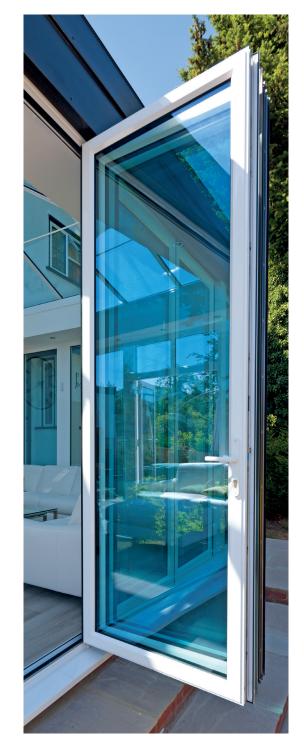

# Seamless continuous hinge

The Crown Sliding Folding Door has an innovative continuous hinge for a minimalist appearance. No more unsightly or bulky hinges to ruin the elegant sightline.

The continuous hinge also enables the door to be operated by utilising an innovative gearing mechanism to allow the door to fold and slide easily. The hinge also provides an improved weather seal to keep out the elements.

With the hinge running the full height of the door, overall security is increased, as there are no individual attack points.