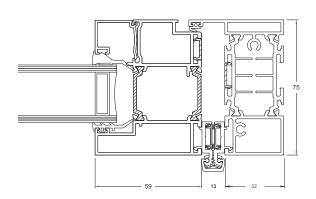

# Seamless continuous hinge

The Crown Sliding Folding Door has an innovative continuous hinge for a minimalist appearance. No more unsightly or bulky hinges to ruin the elegant sightline.

The continuous hinge also enables the door to be operated by utilising an innovative gearing mechanism to allow the door to fold and slide easily. The hinge also provides an improved weather seal to keep out the elements.

With the hinge running the full height of the door, overall security is increased, as there are no individual attack points.

75mm

- Choose between 2 and 7 leaves
- 44 different configurations options
- Internal or external door opening
- Slide to the left or right possible
- Low threshold available

  - \*6426mm is the maximum width due to bar length availability \*\*2500mm for Slimline and Softline profiles