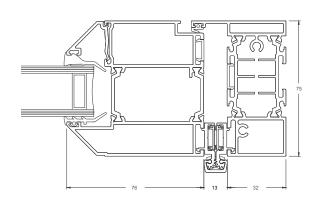

## Choose your look

The Crown Sliding Folding Door is available in three different styles, Original, Slimline and Softline. Each one has a distinctive profile, giving you control over your personal choice.

The Original, with its inherent strength of design, allows for doors to be made up to three metres in height. This allows for larger doors, more glass and plenty of light.

The Slimline and Softline options both benefit from profiles that have been reduced by 22%, providing slimmer sightlines, greatly increasing the amount of light entering your home.

Original Crown Sliding Folding Door

**Slimline** Crown Sliding Folding Door

**Softline** Crown Sliding Folding Door