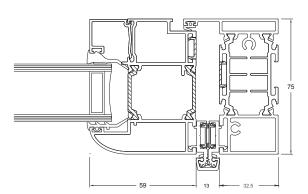

The Original, with its inherent strength of design, allows for doors to be made up to three metres in height. This allows for larger doors, more glass and plenty of light.

The Slimline and Softline options both benefit from profiles that have been reduced by 22%, providing slimmer sightlines, greatly increasing the amount of light entering your home.

75mm

- Choose between 2 and 7 leaves
- 44 different configurations options
- Internal or external door opening
- Slide to the left or right possible
- Low threshold available

  - \*6426mm is the maximum width due to bar length availability \*\*2500mm for Slimline and Softline profiles