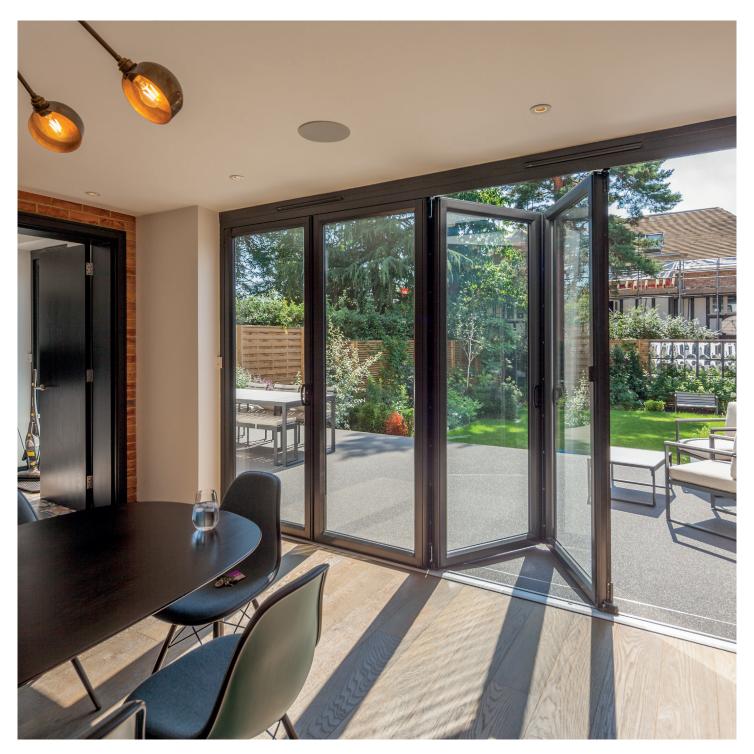

## Tailor made for your home

The Crown Sliding Folding Door can be tailored to fit almost any space, size or arrangement to suite your needs and style.

#### Make a design statement

New doors can completely change the feel of your home and with the ability to tailor them with different profiles, colours and choices of handles, you can ensure that you can create your own style.

The Crown Sliding Folding Door can have different colours for both inside and out, so that you can make a bold statement on the outside and keep it neutral on the inside to coordinate with the interiors.