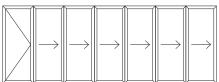

The Crown Sliding Folding Door is available in 2, 3, 4, 5, 6 and 7 pane options

#### Configurations with hinged door

7 panes 7 sliding 0 swing

6 panes

5 sliding 1 swing

3 + 3 sliding 0 swing

6 panes

5 panes 5 sliding 0 swing

4 panes 3 sliding 1 swing

3 panes 3 sliding 0 swing