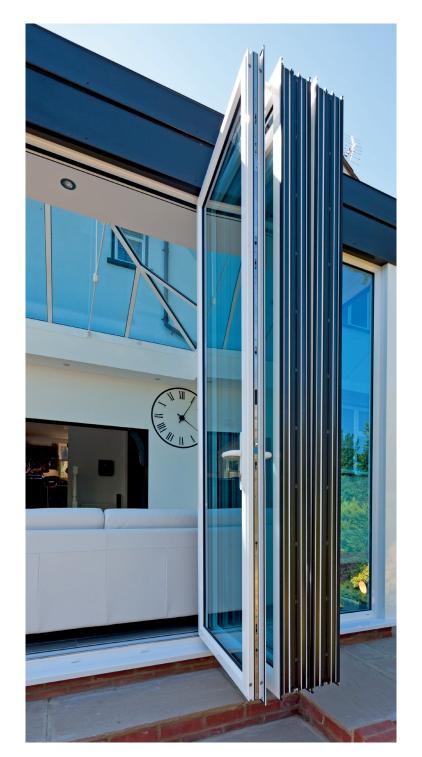

## Extend your living space

Open up your home with an aluminium sliding folding door. It's a great way to bring your living space and garden together, opening up wonderful new possibilities to make the most of your home.

Enjoy a summer barbecue, or just relax and enjoy the view. Then, as the nights draw in, the high levels of insulation and security will keep everything comfortable and safe indoors. Our versatile mixture of hinged and folding leaves are designed to give you perfect control over the way that you use the door.

Crown Sliding Folding Doors feature advanced technology – combining the structural integrity of aluminium with a high performance polyamide thermal break, keeping you insulated from the elements.

With the possibility of having doors of up to three metres in height, the Crown Sliding Folding Door can open up your home to bring the outside in.