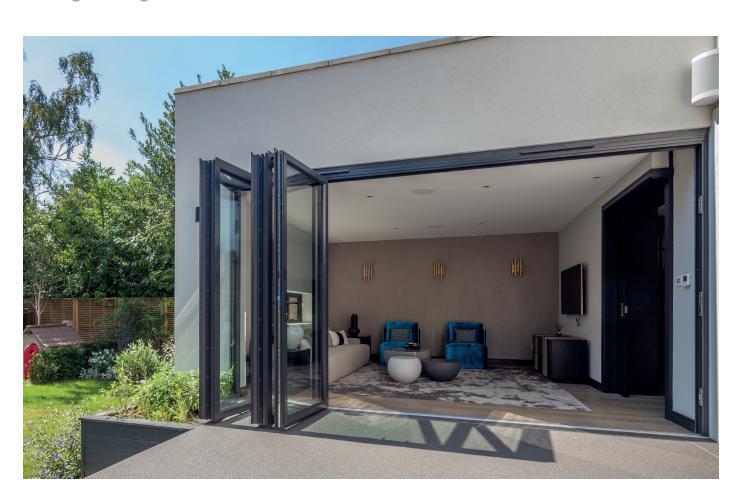

## Extend your living space

Open up your home with an aluminium sliding folding door. It's a great way to bring your living space and garden together, opening up wonderful new possibilities to make the most of your home.

Enjoy a summer barbecue, or just relax and enjoy the view. Then, as the nights draw in, the high levels of insulation and security will keep everything comfortable and safe indoors. Our versatile mixture of hinged and folding leaves are designed to give you perfect control over the way that you use the door.

Crown Sliding Folding Doors feature advanced technology – combining the structural integrity of aluminium with a high performance polyamide thermal break, keeping you insulated from the elements.

With the possibility of having doors of up to three metres in height, the Crown Sliding Folding Door can open up your home to bring the outside in.