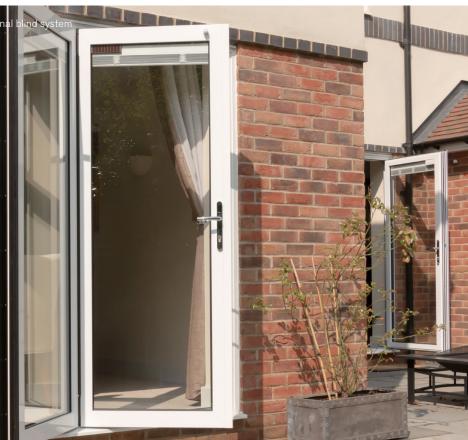

# Crown

**Sliding Folding Door** 

## Extend your living space

Open up your home with an aluminium sliding folding door. It's a great way to bring your living space and garden together, opening up wonderful new possibilities to make the most of your home.

Enjoy a summer barbecue, or just relax and enjoy the view. Then, as the nights draw in, the high levels of insulation and security will keep everything comfortable and safe indoors. Our versatile mixture of hinged and folding leaves are designed to give you perfect control over the way that you use the door.

Crown Sliding Folding Doors feature advanced technology – combining the structural integrity of aluminium with a high performance polyamide thermal break, keeping you insulated from the elements.

With the possibility of having doors of up to three metres in height, the Crown Sliding Folding Door can open up your home to bring the outside in.