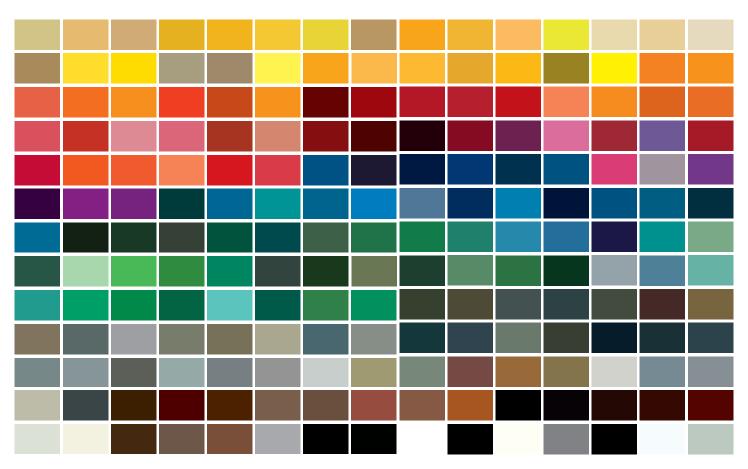

### Colours and finishes

As well as our 'standard' range, we have a superb collection of over 300 premium colours for you to consider.

From neutral tones to metallic finishes, you can opt for the same colour throughout, or choose different colours for the inside and outside of your window and door frames to create the perfect, individual and stylish look.

Whatever your colour preference, you will enjoy the benefits of one of the most durable finishes available for windows and doors. The low maintenance of our window and door finish means it will need only an occasional wipe down with soapy water to keep it looking as good as new.