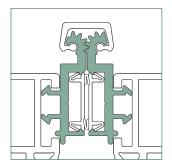

# Seamless continuous hinge

The Crown Sliding Folding Door has an innovative continuous hinge for a minimalist appearance. No more unsightly or bulky hinges to ruin the elegant sightline.

The continuous hinge also enables the door to be operated by utilising an innovative gearing mechanism to allow the door to fold and slide easily. The hinge also provides an improved weather seal to keep out the elements.

With the hinge running the full height of the door, overall security is increased, as there are no individual attack points.