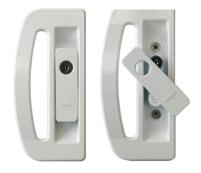

The Crown Sliding Folding Door is no exception to this with security features such as our patented "Dualsecure" auto locking system, including a 5 Lever security 'lock out' function to deadlock the lock independently of the cylinder. This additional feature restricts the movement of all locking parts and provides you with exceptional levels of security. This allows the Crown Sliding Folding Door to not only be securely locked, but also used as a main entry or exit which can be opened from both inside and outside.

The door also benefits from a unique minimalist meeting style handle which throws shoot-bolts into position with one easy action and provides an indicator that the shoot bolts are in place. In addition, the handle is key lockable for added security and peace of mind.