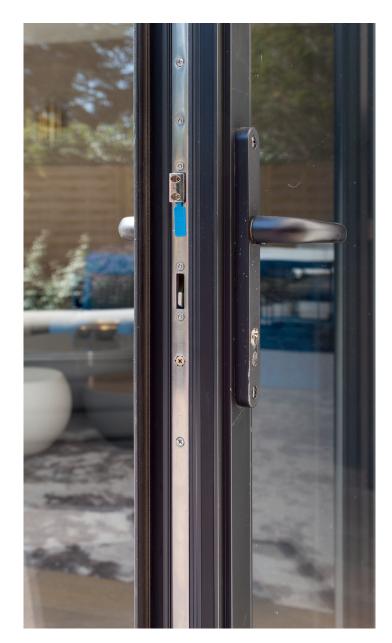

The Crown Sliding Folding Door is no exception to this with security features such as our patented "Dualsecure" auto locking system, including a 5 Lever security 'lock out' function to deadlock the lock independently of the cylinder. This additional feature restricts the movement of all locking parts and provides you with exceptional levels of security. This allows the Crown Sliding Folding Door to not only be securely locked, but also used as a main entry or exit which can be opened from both inside and outside.

The door also benefits from a unique minimalist meeting style handle which throws shoot-bolts into position with one easy action and provides an indicator that the shoot bolts are in place. In addition, the handle is key lockable for added security and peace of mind.