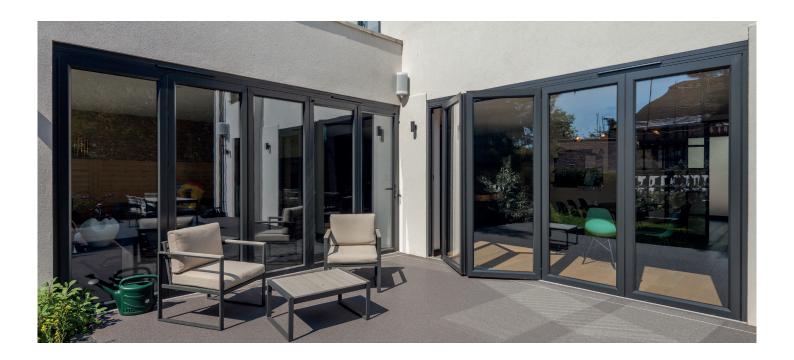

## Configuration options

One of the main advantages of the Crown Sliding Folding Door is its versatility. The door offers multiple configuration options.

Whatever your situation, there will inevitably be a perfect solution to meet your needs:

The Crown Sliding Folding Door is available in 2, 3, 4, 5, 6 and 7 pane options