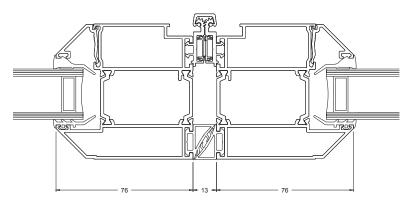

## Choose your look

The Crown Sliding Folding Door is available in three different styles, Original, Slimline and Softline. Each one has a distinctive profile, giving you control over your personal choice.

The Original, with its inherent strength of design, allows for doors to be made up to three metres in height. This allows for larger doors, more glass and plenty of light.

The Slimline and Softline options both benefit from profiles that have been reduced by 22%, providing slimmer sightlines, greatly increasing the amount of light entering your home.

Original Crown Sliding Folding Door

**Slimline** Crown Sliding Folding Door

**Softline** Crown Sliding Folding Door