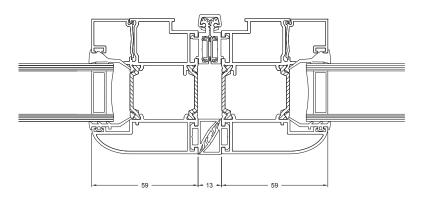

# Seamless continuous hinge

The Crown Sliding Folding Door has an innovative continuous hinge for a minimalist appearance. No more unsightly or bulky hinges to ruin the elegant sightline.

The continuous hinge also enables the door to be operated by utilising an innovative gearing mechanism to allow the door to fold and slide easily. The hinge also provides an improved weather seal to keep out the elements.

With the hinge running the full height of the door, overall security is increased, as there are no individual attack points.