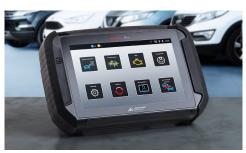

#### We are more cost effective than going to the Main Dealer.

Smart Pro is the cutting-edge device for programming

remotes, transponder keys and proximity keys and for

reading the PIN codes for numerous manufacturers.