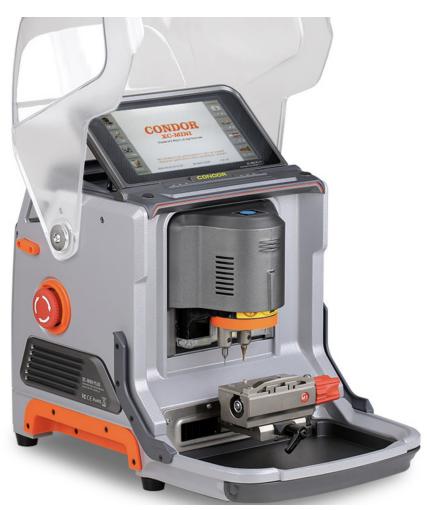

HSD Electrics uses a computerized Premium Key cutting machine to create or copy vehicle keys.