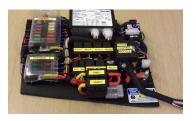

### Simple sensors to complex wiring

We provide a sophisticated yet friendly service and complete work to the very highest of standards. This board was designed and constructed to meet the needs of an NHS trust emergency vehicle. This is design loom work that will run all the vehicle flashing lights, siren and PA system on a separate split charge system, which means the main vehicle battery will not go flat.

Every design comes with its own full-colour manual showing all wiring configurations.