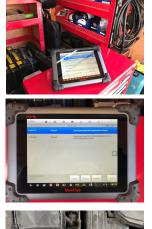

As the computer management of your vehicle becomes more complex so does the diagnostic software required to keep your vehicle on the road. We use a range of diagnostic equipment which will allow us to carry out all the diagnostics that traditionally have been undertaken by main dealerships.

Using high-tech equipment, we retrieve and analyse data from a range of vehicle sensors. Our team instantly show you fault codes and problems, and we discover where they are located. Often, your vehicle issues are solved on site, which protects you from problems in the future. A full diagnostic report is emailed to you along with an invoice.

### **Fully Mobile Auto Electrical Service**

Our equipment allows us to retrieve and analyze data from your vehicle sensors. We can analyse the vehicle and give a full printed report to show existing problems with your vehicle.