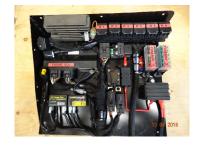

### Simple sensors to complex wiring

We provide a sophisticated yet friendly service and complete work to the very highest of standards. This board was designed and constructed to meet the needs of an NHS trust emergency vehicle. This is design loom work that will run all the vehicle flashing lights, siren and PA system on a separate split charge system, which means the main vehicle battery will not go flat.

Every design comes with its own full-colour manual showing all wiring configurations.