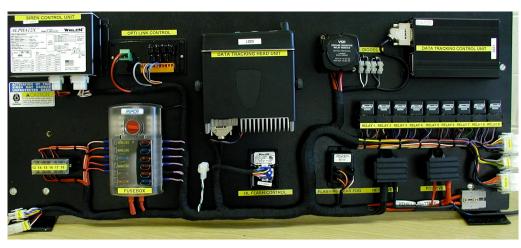

### Simple sensors to complex wiring

We provide a sophisticated yet friendly service and complete work to the very highest of standards. This board was designed and constructed to meet the needs of an NHS trust emergency vehicle. This is design loom work that will run all the vehicle flashing lights, siren and PA system on a separate split charge system, which means the main vehicle battery will not go flat.

Every design comes with its own full-colour manual showing all wiring configurations.