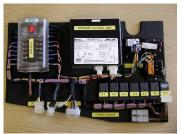

### Simple sensors to complex wiring

We provide a sophisticated yet friendly service and complete work to the very highest of standards. This board was designed and constructed to meet the needs of an NHS trust emergency vehicle. This is design loom work that will run all the vehicle flashing lights, siren and PA system on a separate split charge system, which means the main vehicle battery will not go flat.

Every design comes with its own full-colour manual showing all wiring configurations.