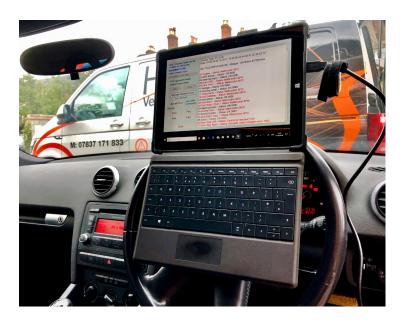

As the computer management of your vehicle becomes more complex so does the diagnostic software required to keep your vehicle on the road. We use a range of diagnostic equipment which will allow us to carry out all the diagnostics that traditionally have been undertaken by main dealerships.

Using high-tech equipment, we retrieve and analyse data from a range of vehicle sensors. Our team instantly show you fault codes and problems, and we discover where they are located. Often, your vehicle issues are solved on site, which protects you from problems in the future. A full diagnostic report is emailed to you along with an invoice.