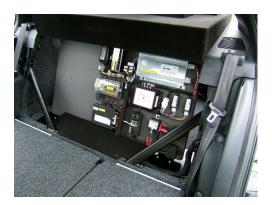

### Simple sensors to complex wiring

We provide a sophisticated yet friendly service and complete work to the very highest of standards. This board was designed and constructed to meet the needs of an NHS trust emergency vehicle. This is design loom work that will run all the vehicle flashing lights, siren and PA system on a separate split charge system, which means the main vehicle battery will not go flat.

Every design comes with its own full-colour manual showing all wiring configurations.