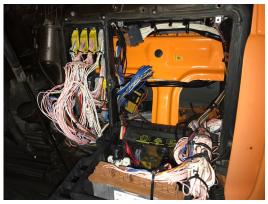

### Simple sensors to complex wiring

We provide a sophisticated yet friendly service and complete work to the very highest of standards. This board was designed and constructed to meet the needs of an NHS trust emergency vehicle. This is design loom work that will run all the vehicle flashing lights, siren and PA system on a separate split charge system, which means the main vehicle battery will not go flat.

Every design comes with its own full-colour manual showing all wiring configurations.