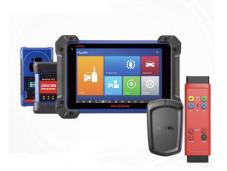

#### We are more cost effective than going to the Main Dealer.

Smart Pro is the cutting-edge device for programming

remotes, transponder keys and proximity keys and for

reading the PIN codes for numerous manufacturers.