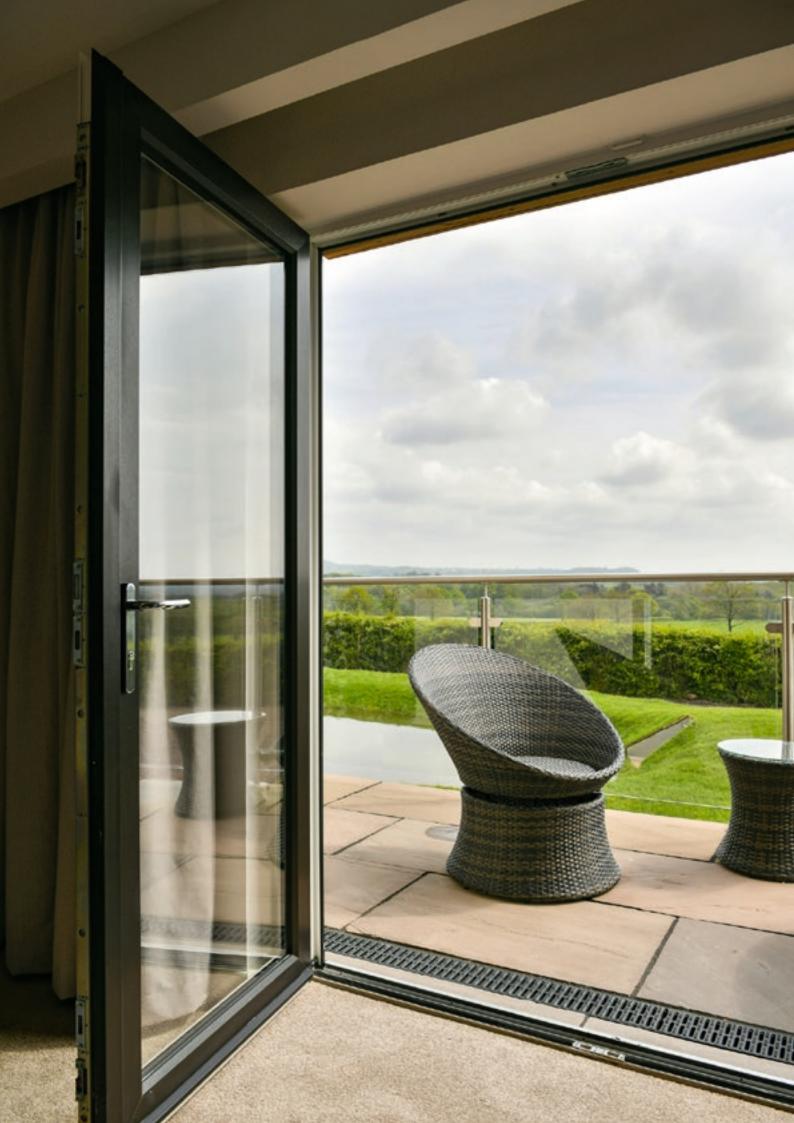

## Transform your home

Open up your home with the AGILA multi-fold door and bring the outside in.

As a popular alternative to more traditional french doors and sliding patio doors, multi-fold doors can create an open plan feel for any type of building. The multi-facet panes fold back into a concertina style, allowing a wide opening offering unrestricted access.

The REHAU multi-fold door is a sophisticated door system which meets the demands of almost any property, enabling you to choose the number of panes to suit your needs. Dependent upon the size of the opening you can have up to a maximum number of 7 panes, covering a span of almost 5.5 metres and with the option of the master door being located on the right or left side, you have complete flexibility.

Integrated low threshold track is completely reversible allowing for doors to open in or out.