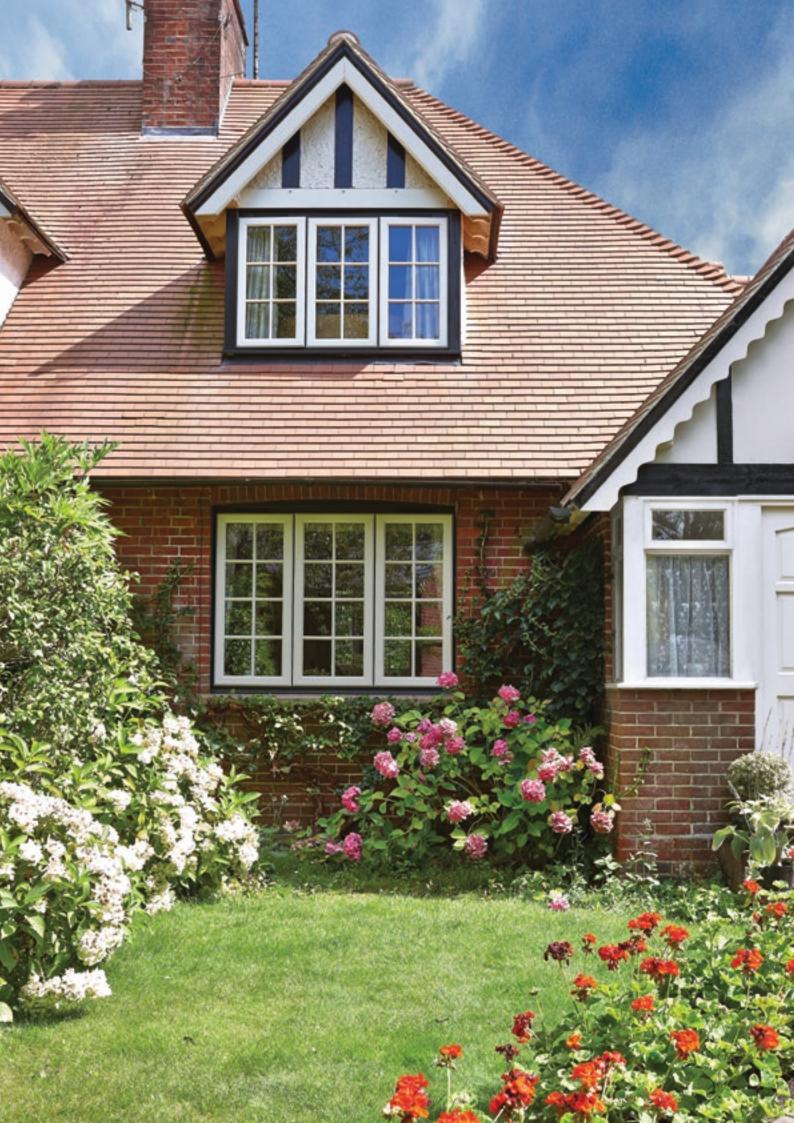

## Style your home with casement windows

Casement windows are the most popular style of replacement window in the UK.

## A popular choice

An extremely versatile window that offers both chamfered and sculptured options, and a range of colours that will suit all styles of home ensuring you can make a real statement.

Featuring fixed panes, top opening fanlights and side opening lights, casement windows can be combined to create an almost limitless range of styles.