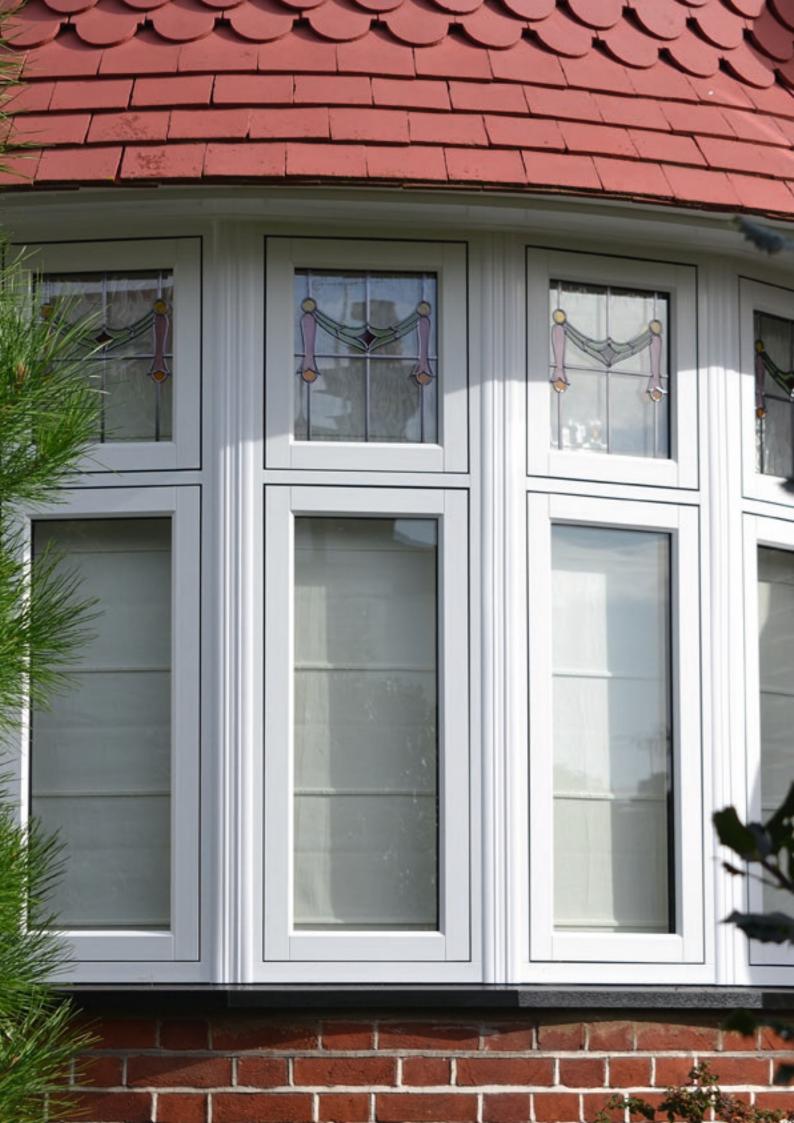

# Let in the light with bay and bow windows

Create a wonderful sense of space and light with REHAU bay & bow windows.

Bay and bow windows are an elegant and attractive external feature in your home, whilst internally they create a wonderful sense of space and light. Whether you frame a beautiful view or simply flood your room with sunlight, a bay or bow window will enhance your home.

Space and light

Strength and performance

Customise your look

Bay and bow window styles and shapes