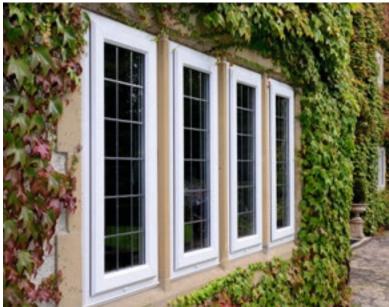

## Style your home with casement windows

Casement windows are the most popular style of replacement window in the UK.

## A popular choice

An extremely versatile window that offers both chamfered and sculptured options, and a range of colours that will suit all styles of home ensuring you can make a real statement.

Featuring fixed panes, top opening fanlights and side opening lights, casement windows can be combined to create an almost limitless range of styles.

With many additional features such as decorative glass, clip-on georgian bars and run-through sash horns, casement windows can be tailored to your specific requirements. With so much choice, you can be sure that your new windows will make your home complete.