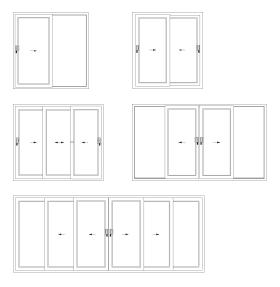

## Style your home with casement windows

Casement windows are the most popular style of replacement window in the UK.

## A popular choice

An extremely versatile window that offers both chamfered and sculptured options, and a range of colours that will suit all styles of home ensuring you can make a real statement.

Featuring fixed panes, top opening fanlights and side opening lights, casement windows can be combined to create an almost limitless range of styles.

With many additional features such as decorative glass, clip-on georgian bars and run-through sash horns, casement windows can be tailored to your specific requirements. With so much choice, you can be sure that your new windows will make your home complete.

## TOTAL 70 casement windows styles and shapes