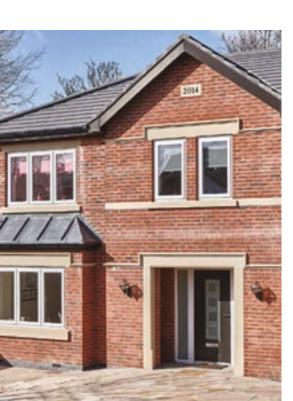

## Style your home with casement windows

Casement windows are the most popular style of replacement window in the UK.

## A popular choice

An extremely versatile window that offers both chamfered and sculptured options, and a range of colours that will suit all styles of home ensuring you can make a real statement.

Featuring fixed panes, top opening fanlights and side opening lights, casement windows can be combined to create an almost limitless range of styles.

With many additional features such as decorative glass, clip-on georgian bars and run-through sash horns, casement windows can be tailored to your specific requirements. With so much choice, you can be sure that your new windows will make your home complete.