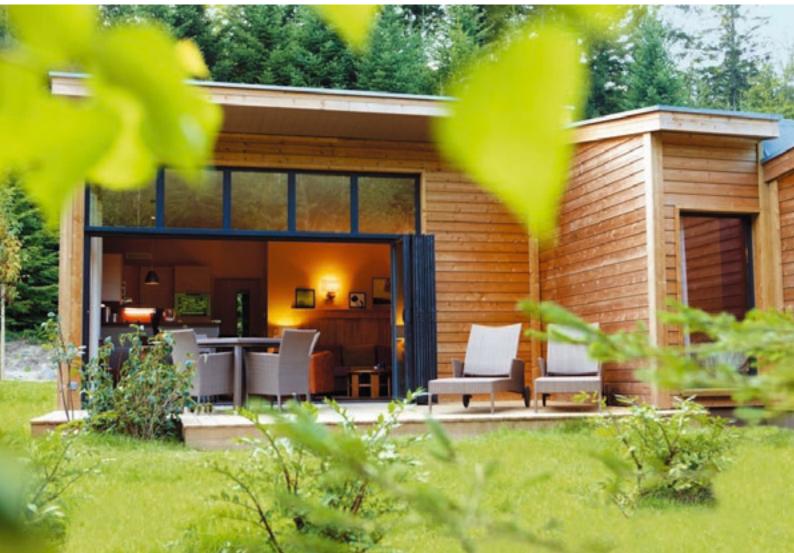

## Transform your home

Open up your home with the AGILA multi-fold door and bring the outside in.

As a popular alternative to more traditional french doors and sliding patio doors, multi-fold doors can create an open plan feel for any type of building. The multi-facet panes fold back into a concertina style, allowing a wide opening offering unrestricted access.

The REHAU multi-fold door is a sophisticated door system which meets the demands of almost any property, enabling you to choose the number of panes to suit your needs. Dependent upon the size of the opening you can have up to a maximum number of 7 panes, covering a span of almost 5.5 metres and with the option of the master door being located on the right or left side, you have complete flexibility.