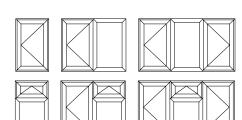

## Style your home with casement windows

Casement windows are the most popular style of replacement window in the UK.

## A popular choice

An extremely versatile window that offers both chamfered and sculptured options, and a range of colours that will suit all styles of home ensuring you can make a real statement.

Featuring fixed panes, top opening fanlights and side opening lights, casement windows can be combined to create an almost limitless range of styles.

## TOTAL 70 casement windows styles and shapes