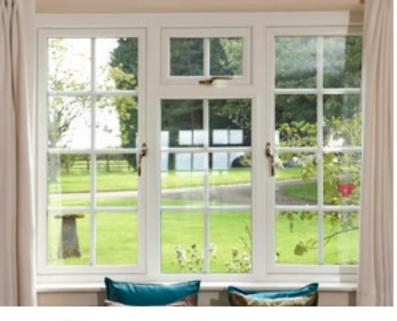

## Style your home with casement windows

Casement windows are the most popular style of replacement window in the UK.

## A popular choice

An extremely versatile window that offers both chamfered and sculptured options, and a range of colours that will suit all styles of home ensuring you can make a real statement.

Featuring fixed panes, top opening fanlights and side opening lights, casement windows can be combined to create an almost limitless range of styles.

With many additional features such as decorative glass, clip-on georgian bars and run-through sash horns, casement windows can be tailored to your specific requirements. With so much choice, you can be sure that your new windows will make your home complete.