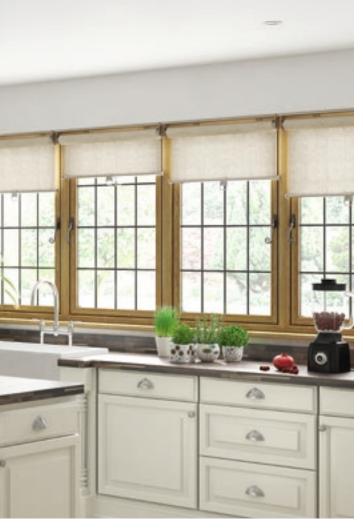

## Style your home with casement windows

Casement windows are the most popular style of replacement window in the UK.

## A popular choice

An extremely versatile window that offers both chamfered and sculptured options, and a range of colours that will suit all styles of home ensuring you can make a real statement.

Featuring fixed panes, top opening fanlights and side opening lights, casement windows can be combined to create an almost limitless range of styles.

With many additional features such as decorative glass, clip-on georgian bars and run-through sash horns, casement windows can be tailored to your specific requirements. With so much choice, you can be sure that your new windows will make your home complete.