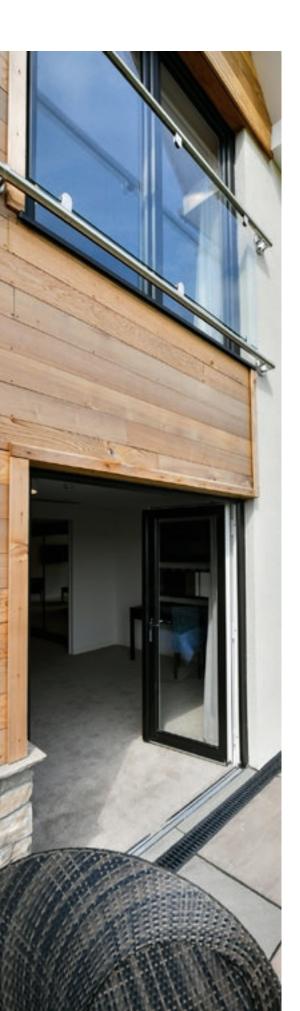

## Transform your home

Open up your home with the AGILA multi-fold door and bring the outside in.

As a popular alternative to more traditional french doors and sliding patio doors, multi-fold doors can create an open plan feel for any type of building. The multi-facet panes fold back into a concertina style, allowing a wide opening offering unrestricted access.

The REHAU multi-fold door is a sophisticated door system which meets the demands of almost any property, enabling you to choose the number of panes to suit your needs. Dependent upon the size of the opening you can have up to a maximum number of 7 panes, covering a span of almost 5.5 metres and with the option of the master door being located on the right or left side, you have complete flexibility.

Integrated low threshold track is completely reversible allowing for doors to open in or out.