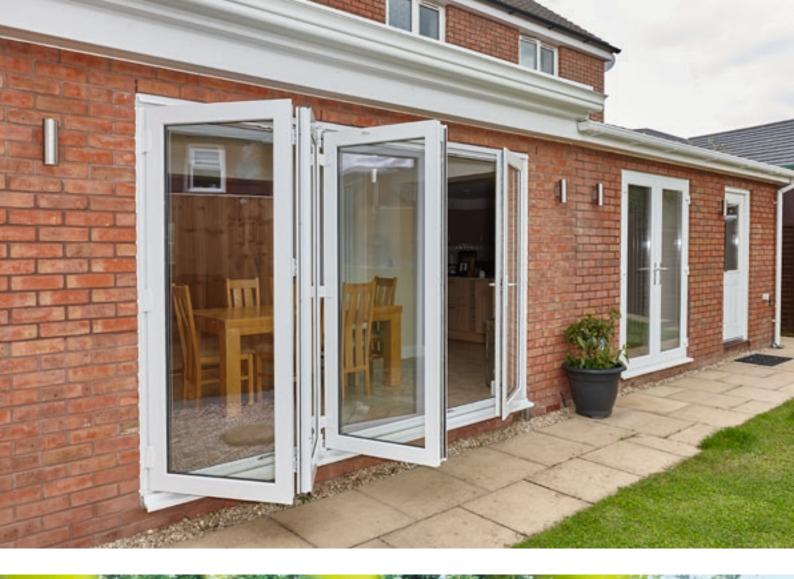

## Transform your home

Open up your home with the AGILA multi-fold door and bring the outside in.

As a popular alternative to more traditional french doors and sliding patio doors, multi-fold doors can create an open plan feel for any type of building. The multi-facet panes fold back into a concertina style, allowing a wide opening offering unrestricted access.

The REHAU multi-fold door is a sophisticated door system which meets the demands of almost any property, enabling you to choose the number of panes to suit your needs. Dependent upon the size of the opening you can have up to a maximum number of 7 panes, covering a span of almost 5.5 metres and with the option of the master door being located on the right or left side, you have complete flexibility.

Integrated low threshold track is completely reversible allowing for doors to open in or out.

## AGILA multi-fold door styles and shapes

Up to 7 window panes

5.5 metre

span