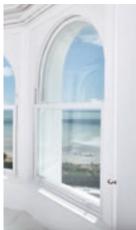

# Period style with vertical sliding windows

Designed to replicate traditional timber box sash windows, the REHAU Heritage window system will provide you with a traditional-looking sash window combined with the numerous benefits of modern uPVC windows.

## Added value and authenticity

Superbly engineered and of exceptional quality, sash windows manufactured from the REHAU Heritage system will add real value, authenticity and style to your home without sacrificing performance. The REHAU Heritage system has been developed following extensive consultation with conservation bodies and as a result, our sliding sash windows are the most distinctive and authentic-looking uPVC sash window available in the UK.