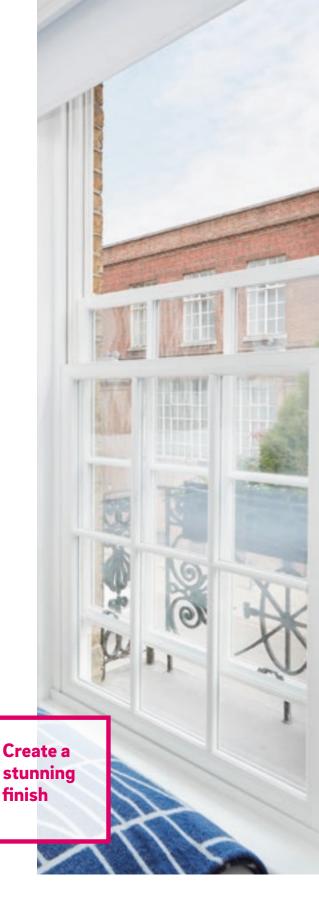

# Period style with vertical sliding windows

Designed to replicate traditional timber box sash windows, the REHAU Heritage window system will provide you with a traditional-looking sash window combined with the numerous benefits of modern uPVC windows.

## Added value and authenticity

Superbly engineered and of exceptional quality, sash windows manufactured from the REHAU Heritage system will add real value, authenticity and style to your home without sacrificing performance. The REHAU Heritage system has been developed following extensive consultation with conservation bodies and as a result, our sliding sash windows are the most distinctive and authentic-looking uPVC sash window available in the UK.

## Attention to detail

Classic-style hardware and fittings and optional decorative horns replicate the traditional timber sash window to create a stunning finish. Further attention to detail in the form of a deep bottom rail and optional georgian bars add to a simply superior modern sash window.

Create an authentic look

Optional georgian bars

Optional sash horns

Vertical sliding window style