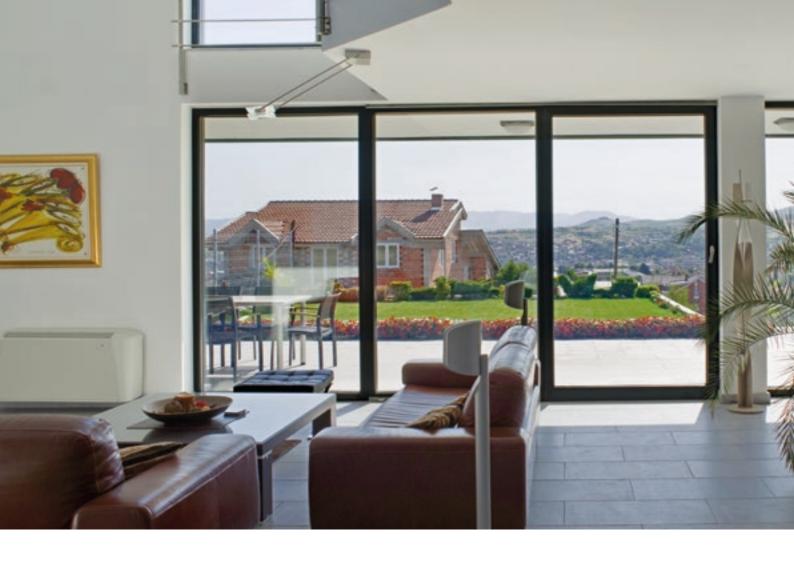

## Welcome to REHAU windows

REHAU offer a range of stylish energy efficient window systems to compliment your home, with a high-gloss finish, slim sightlines and the highest possible thermal and acoustic performance.

## **Energy efficient windows**

All REHAU window systems can achieve a WER A rating - the highest energy rating, making your home more efficient and save money on your heating bills.

## **Acoustic performance**

Double glazing is well known for its ability to reduce outdoor noise levels and new windows manufactured from REHAU profile can help bring down the noise levels in your home by as much as a half.