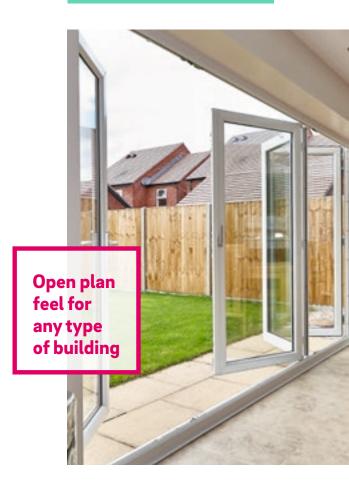

## Transform your home

Open up your home with the AGILA multi-fold door and bring the outside in.

As a popular alternative to more traditional french doors and sliding patio doors, multi-fold doors can create an open plan feel for any type of building. The multi-facet panes fold back into a concertina style, allowing a wide opening offering unrestricted access.

The REHAU multi-fold door is a sophisticated door system which meets the demands of almost any property, enabling you to choose the number of panes to suit your needs. Dependent upon the size of the opening you can have up to a maximum number of 7 panes, covering a span of almost 5.5 metres and with the option of the master door being located on the right or left side, you have complete flexibility.