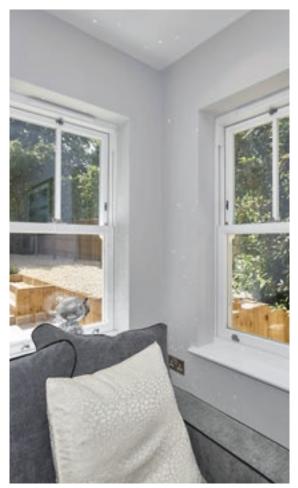

# Period style with vertical sliding windows

Designed to replicate traditional timber box sash windows, the REHAU Heritage window system will provide you with a traditional-looking sash window combined with the numerous benefits of modern uPVC windows.

## Added value and authenticity

Superbly engineered and of exceptional quality, sash windows manufactured from the REHAU Heritage system will add real value, authenticity and style to your home without sacrificing performance. The REHAU Heritage system has been developed following extensive consultation with conservation bodies and as a result, our sliding sash windows are the most distinctive and authentic-looking uPVC sash window available in the UK.

## Attention to detail

Classic-style hardware and fittings and optional decorative horns replicate the traditional timber sash window to create a stunning finish. Further attention to detail in the form of a deep bottom rail and optional georgian bars add to a simply superior modern sash window.