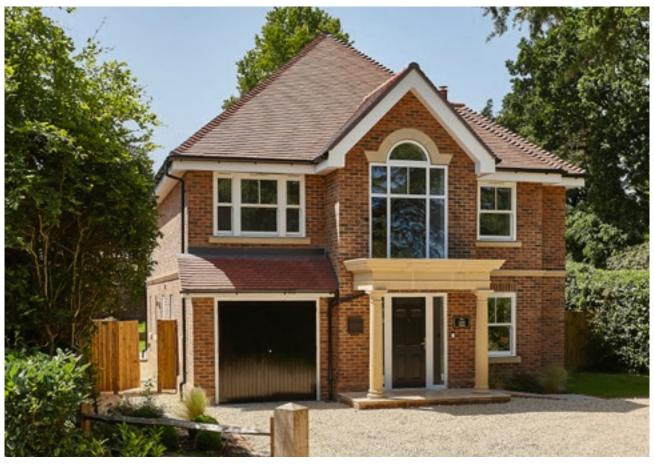

## Welcome to REHAU windows

REHAU offer a range of stylish energy efficient window systems to compliment your home, with a high-gloss finish, slim sightlines and the highest possible thermal and acoustic performance.

## Style your home with casement windows

Casement windows are the most popular style of replacement window in the UK.

## A popular choice

An extremely versatile window that offers both chamfered and sculptured options, and a range of colours that will suit all styles of home ensuring you can make a real statement.

Featuring fixed panes, top opening fanlights and side opening lights, casement windows can be combined to create an almost limitless range of styles.