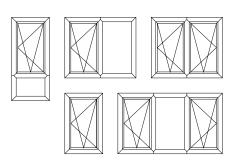

## Style your home with casement windows

Casement windows are the most popular style of replacement window in the UK.

## A popular choice

An extremely versatile window that offers both chamfered and sculptured options, and a range of colours that will suit all styles of home ensuring you can make a real statement.

Featuring fixed panes, top opening fanlights and side opening lights, casement windows can be combined to create an almost limitless range of styles.

## TOTAL 70 casement windows styles and shapes