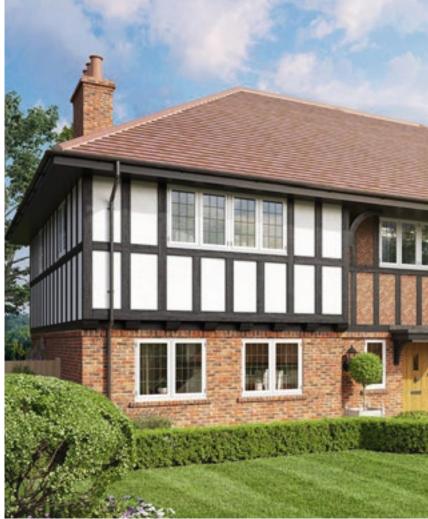

## Style your home with casement windows

Casement windows are the most popular style of replacement window in the UK.

## A popular choice

An extremely versatile window that offers both chamfered and sculptured options, and a range of colours that will suit all styles of home ensuring you can make a real statement.

Featuring fixed panes, top opening fanlights and side opening lights, casement windows can be combined to create an almost limitless range of styles.

With many additional features such as decorative glass, clip-on georgian bars and run-through sash horns, casement windows can be tailored to your specific requirements. With so much choice, you can be sure that your new windows will make your home complete.

## TOTAL 70 casement windows styles and shapes