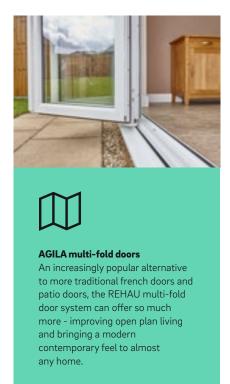

## Transform your home

Open up your home with the AGILA multi-fold door and bring the outside in.

As a popular alternative to more traditional french doors and sliding patio doors, multi-fold doors can create an open plan feel for any type of building. The multi-facet panes fold back into a concertina style, allowing a wide opening offering unrestricted access.

## Composite door styles and shapes

The AGILA composite door Durable, low maintenance with excellent thermal properties. The perfect choice to replace your timber door.