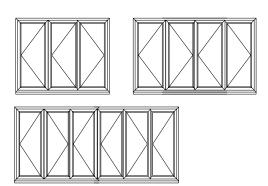

## Transform your home

Open up your home with the AGILA multi-fold door and bring the outside in.

As a popular alternative to more traditional french doors and sliding patio doors, multi-fold doors can create an open plan feel for any type of building. The multi-facet panes fold back into a concertina style, allowing a wide opening offering unrestricted access.

The REHAU multi-fold door is a sophisticated door system which meets the demands of almost any property, enabling you to choose the number of panes to suit your needs. Dependent upon the size of the opening you can have up to a maximum number of 7 panes, covering a span of almost 5.5 metres and with the option of the master door being located on the right or left side, you have complete flexibility.

Integrated low threshold track is completely reversible allowing for doors to open in or out.

## AGILA multi-fold door styles and shapes

Up to 7 window panes

5.5 metre

span