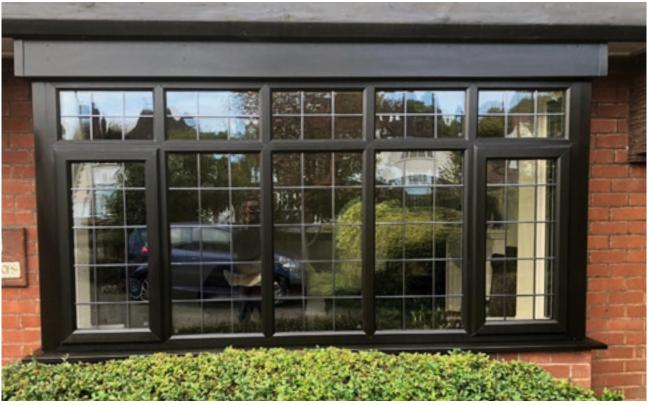

## Style your home with casement windows

Casement windows are the most popular style of replacement window in the UK.

## A popular choice

An extremely versatile window that offers both chamfered and sculptured options, and a range of colours that will suit all styles of home ensuring you can make a real statement.

Featuring fixed panes, top opening fanlights and side opening lights, casement windows can be combined to create an almost limitless range of styles.

With many additional features such as decorative glass, clip-on georgian bars and run-through sash horns, casement windows can be tailored to your specific requirements. With so much choice, you can be sure that your new windows will make your home complete.