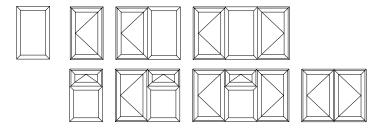

the most popular style of replacement window in the UK.

## A popular choice

An extremely versatile window that offers both chamfered and sculptured options, and a range of colours that will suit all styles of home ensuring you can make a real statement.

Featuring fixed panes, top opening fanlights and side opening lights, casement windows can be combined to create an almost limitless range of styles.

With many additional features such as decorative glass, clip-on georgian bars and run-through sash horns, casement windows can be tailored to your specific requirements. With so much choice, you can be sure that your new windows will make your home complete.



Noise reduction



Enhanced security



Low maintenance



Energy efficient





## TOTAL 70 casement windows styles and shapes















## Rio flush fit windows

When it comes to design features and sophisticated styling, the Rio flush fit window is in a class of its own.



The windows have been specifically designed so that the opening sash of your window sits flush with the outer frame, giving a unique sleek and seamless appearance.

As with all REHAU windows, safety, security and longevity of your windows is paramount. Your Rio flush fit windows benefit from enhanced noise reduction, energy efficiency and are easy to maintain, keeping your windows looking good throughout their lifetime.



Noise reduction



Enhanced security



Low maintenance



## Attention to detail

Not only does the Rio flush fit window authentically replicate the features of a traditional timber window, it also compliments more mod