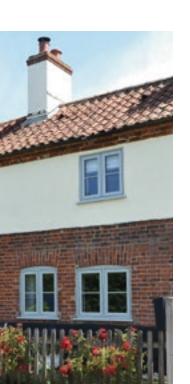

## Style your home with casement windows

Casement windows are the most popular style of replacement window in the UK.

## A popular choice

An extremely versatile window that offers both chamfered and sculptured options, and a range of colours that will suit all styles of home ensuring you can make a real statement.

Featuring fixed panes, top opening fanlights and side opening lights, casement windows can be combined to create an almost limitless range of styles.

With many additional features such as decorative glass, clip-on georgian bars and run-through sash horns, casement windows can be tailored to your specific requirements. With so much choice, you can be sure that your new windows will make your home complete.