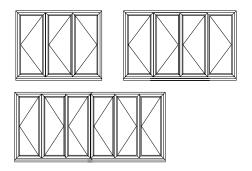

## AGILA multi-fold door styles and shapes

Up to 7 window panes

5.5 metre

span