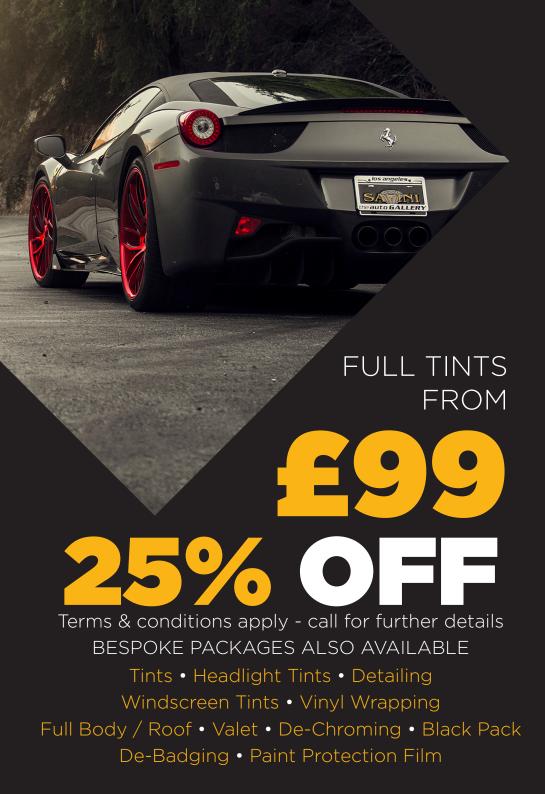

**★** RESTORE

**★** ENHANCE

**★** PROTECT

TRADE PRICE

LIST

Appointment Only
Call or visit us to book
an appointment

Unit 1a Laurel Street (off Leeds Road) Bradford • BD3 9TP

07988 803224 07939 195 637







## **Valeting**

| Service             | Cost From |
|---------------------|-----------|
| Mini Valet & Polish | £25       |
| Full Valet          | £50       |
| Premium Valet       | £100      |

(4x4, 7 seaters and heavily soiled cars will incur an additional cost)

# **Buffing/Polishing**

| Service                                         | Cost From |
|-------------------------------------------------|-----------|
| Stage 1 - Swirl removal / minor defects removal | £70       |
| Stage 2 - Heavy defects removal                 | £120      |
| Stage 3 - Full paint correct