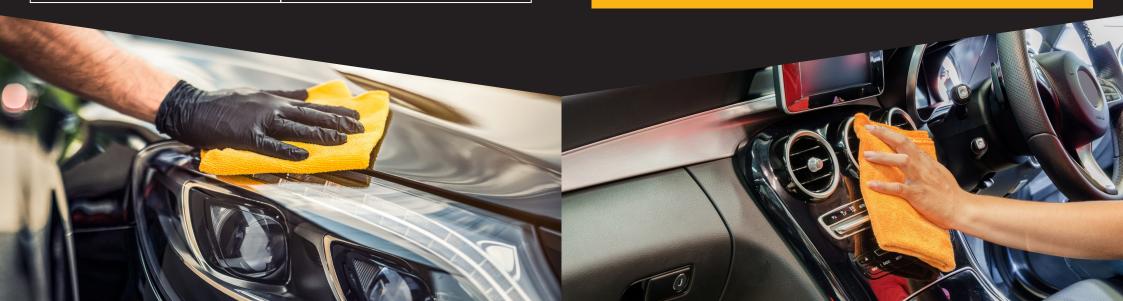

## **Valeting**

| Service             | Cost From |
|---------------------|-----------|
| Mini Valet & Polish | £25       |
| Full Valet          | £50       |
| Premium Valet       | £100      |

(4x4, 7 seaters and heavily soiled cars will incur an additional cost)

#### **Mini Valet**

Exterior washed, interior hoovering, wheels, tyres and arches safely cleaned, hand dried, polished, glass cleaned, tyres gelled.

#### **Full Valet**

Mini Valet + seats, carpets shampoo washed & dressed, engine bay washed & dressed.

### **Premium Valet**

Full Valet + all interior shampoo washed and dressed, exterior chemical decontamination + tar removal & machine polished, panels dressed, windows polished, exhausts polished.