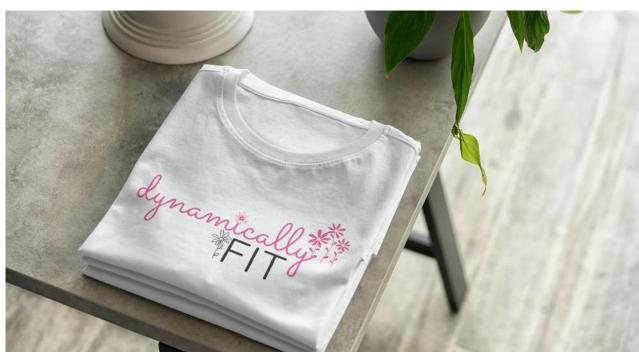

### CLIENT

Dynamically Fit

Dynamically Fit came to us for a new logo for her holistic fitness company.

It was important to Hayley that we incorporate her favourite kinds of flowers within the design to represent health and growth.

Our final logos were delivered in both square and long options so that Hayley could use her new logo for different end results. We also provided Hayley with a variety of different coloured options.

"Hayley was keen for her logo 'not to look like most fitness logos', but wanted something feminine, soft, bright and happy, which we were both confident we achieved." - Lottie