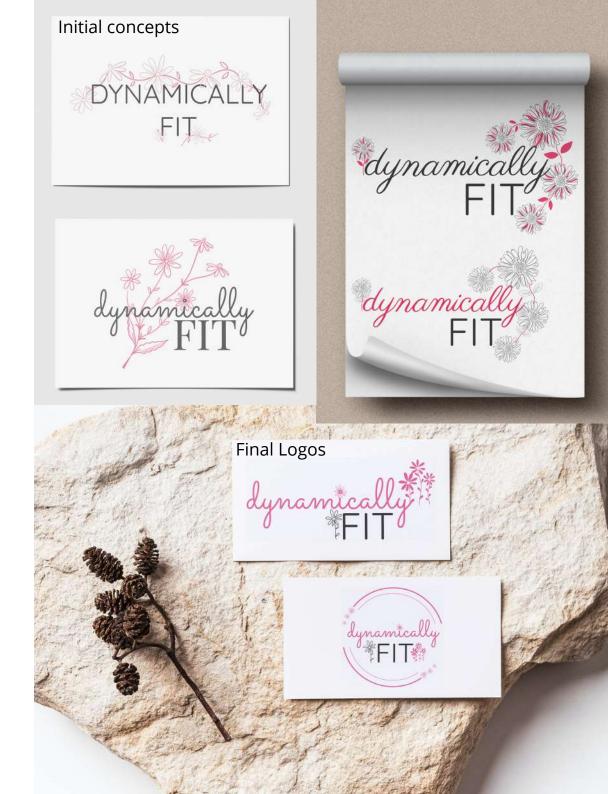

### CLIENT

Dynamically Fit

Dynamically Fit came to us for a new logo for her holistic fitness company.

It was important to Hayley that we incorporate her favourite kinds of flowers within the design to represent health and growth.

Our final logos were delivered in both square and long options so that Hayley could use her new logo for different end results. We also provided Hayley with a variety of different coloured options.

"Hayley was keen for her logo 'not to look like most fitness logos', but wanted something feminine, soft, bright and happy, which we were both confident we achieved." - Lottie