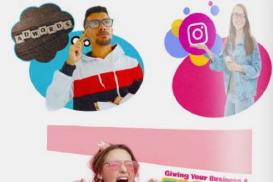

## **POPPY** DESIGN STUDIO

personalised hand drawn and character artworks

CLIENT IMC Pro Solutions

#### DELIVERABLES

Website Character Designs

"Drawing the girls in pink was a great project to work on, bringing them to life as hand drawn characters really worked well for the feel we were trying to achieve for the site and branding. We hand drew all 4 members of the team in vector, so they can use the artwork for all future needs, such as banner printing, leaflets, social media artwork etc." - Marie