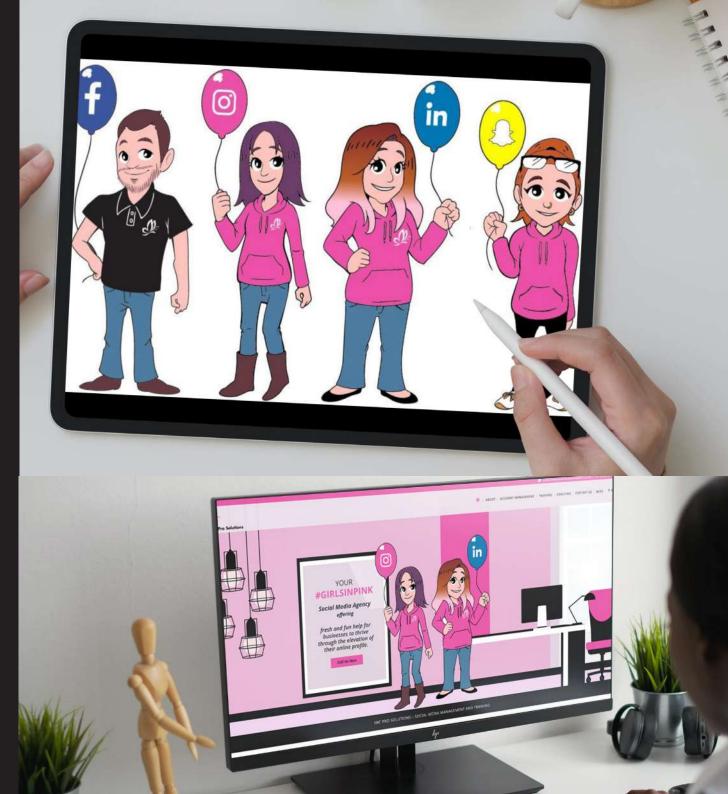

## **POPPY** DESIGN STUDIO

personalised hand drawn and character artworks

CLIENT IMC Pro Solutions

#### DELIVERABLES

Website Character Designs

"Drawing the girls in pink was a great project to work on, bringing them to life as hand drawn characters really worked well for the feel we were trying to achieve for the site and branding. We hand drew all 4 members of the team in vector, so they can use the artwork for all future needs, such as banner printing, leaflets, social media artwork etc." - Marie