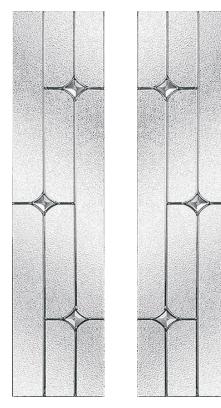

LUE    | IMPERIAL PURPLE | COTSWOLD    |
|-----------------|-----------------|-------------|
| SUNSHINE YELLOW | SAGE GREEN      | STORMY SEAS |

#### HARDWARE OPTIONS

We will be offering our Standard Hardware range, with handles limited to Balmoral Lever/Lever handles in Chrome, Gold, and Hardex Graphite, with upgrades for letterplates, knockers and spyholes.

We are also offering the AV2 Contemporary system, with a 1200mm Bolt Through T bar Option available in straight or cranked. AV2 Contemporary Upgrade



#### GLASS OPTIONS

In terms of the glass range for Essentials we will be including 3 decorrative designs, Essentials Diamonds, Zinc Art Star & Retro.

Alongside these options we will also be including our Standard Glass options.

#### Essentials Diamonds







#### Zinc Art Star







# GLASS OPTIONS



Retro





#### Standard Glass



Clear





Pinpoint



Rain

### SIDELIGHT GLASS OPTIONS



Stippolyte



Satin



#### WWW.ENTRANCEWAY.CO.UK