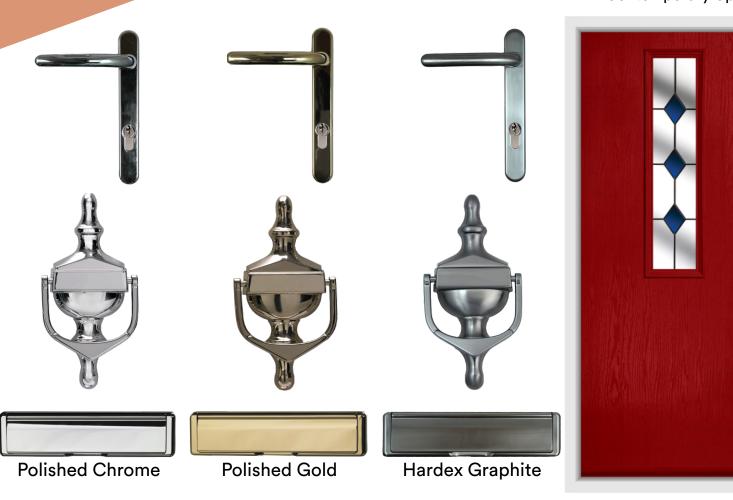

#### HARDWARE OPTIONS

We will be offering our Standard Hardware range, with handles limited to Balmoral Lever/Lever handles in Chrome, Gold, and Hardex Graphite, with upgrades for letterplates, knockers and spyholes.

We are also offering the AV2 Contemporary system, with a 1200mm Bolt Through T bar Option available in straight or cranked. AV2 Contemporary Upgrade