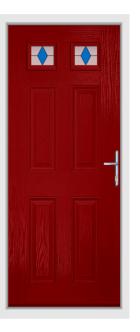

### DOOR DESIGN OPTIONS

Ruby Square Diamond (Price Band A)

Jupiter 3 (Price Band B)

Topaz 1 (Price Band B)

Jupiter 4 (Price Band C)

Topaz 1 Maine (Price Band C)