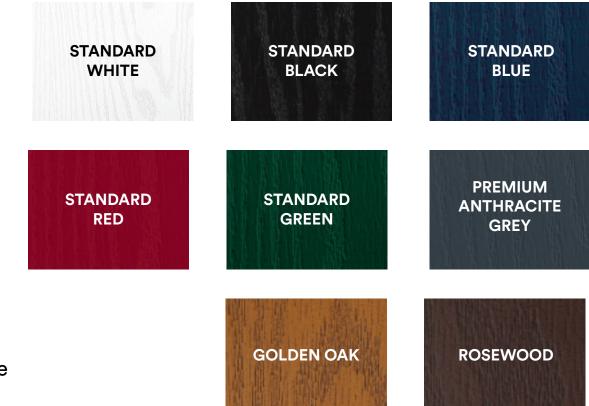

#### COLOUR OPTIONS

The following door colour options are available under the Essentials range, all options are coloured externally and white internal.

All painted colours are available.

Stained finishes are not available.

Profile colour will be white by default with upgrade options for Anthracite Grey, Golden Oak and Rosewood finishes.