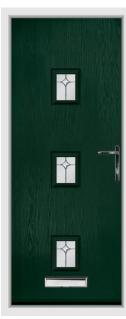

### DOOR DESIGN OPTIONS

Ruby Square Diamond (Price Band A)

Jupiter 3 (Price Band B)

Topaz 1 (Price Band B)

Jupiter 4 (Price Band C)

Topaz 1 Maine (Price Band C)