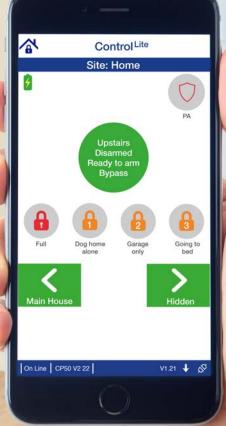

### ControlLite

Simple to use, the ControlLite App offers users full arming and disarming in a straightforward and intuitive format.