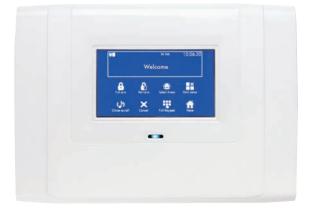

### **W-CP-40T**

Wireless Control Panel with Integrated Touchscreen Keypad

- 40 Zones
- QWERTY Keypad
- Programmable Volume Levels
- Light Sensor
- Self-Adjusting Backlight
- User Selectable Colours
- Keypad Randomiser
- Selectable Language Per User