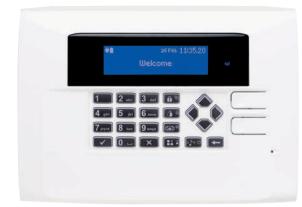

### W-CP-40K

Wireless Control Panel with Integrated Keyed Keypad

- 40 Zones
- 128 Character Display
- Programmable Volume Levels
- Light Sensor
- Self-Adjusting Backlight
- Selectable Language Per User