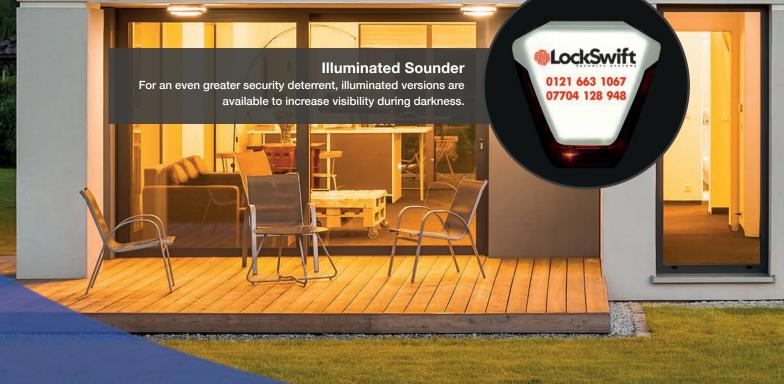

### Wireless External Sounder

This acts as a highly visible deterrent to inform potential intruders that your property is protected. It emits a 115-decibel alarm siren if your alarm system is triggered.

## Wireless External Sounder

First line of defence