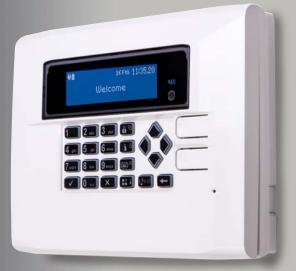

### **W-CP-40T**

Wireless Control Panel with Integrated Touchscreen Keypad

- 40 Zones
- QWERTY Keypad
- Programmable Volume Levels
- Light Sensor
- Self-Adjusting Backlight
- User Selectable Colours
- Keypad Randomiser
- Selectable Language Per User

### W-CP-40K

Wireless Control Panel with Integrated Keyed Keypad

- 40 Zones
- 128 Character Display
- Programmable Volume Levels
- Light Sensor
- Self-Adjusting Backlight
- Selectable Language Per User