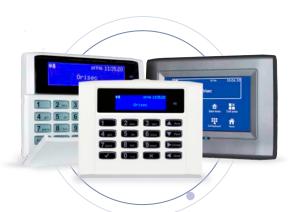

### **Keypads**

Enter your personal access code onto any one of an extensive range of keypads. A choice of finishes to suit any interior.

### Wireless Keypads

### W-RK-700

Contemporary, timeless keypad to suit any installation Available as either PSU or battery powered. 3 mounting options available on PSU version.

- 128 Character Display
- Programmable Volume Levels
- Light Sensor
- Self-Adjusting Backlight
- Selectable Language Per User