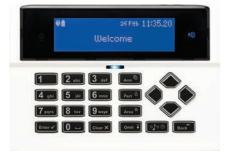

### **Wireless Panels**

### **W-CP-40T**

Wireless Control Panel with Integrated Touchscreen Keypad

- 40 Zones
- QWERTY Keypad
- Programmable Volume Levels
- Light Sensor
- Self-Adjusting Backlight
- User Selectable Colours
- Keypad Randomiser
- Selectable Language Per User