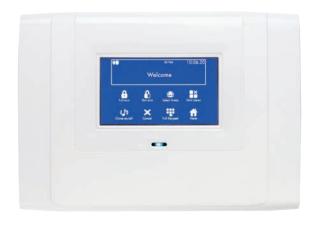

### **W-CP-40T**

Wireless Control Panel with Integrated Touchscreen Keypad

- 40 Zones
- QWERTY Keypad
- Programmable Volume Levels
- Light Sensor
- Self-Adjusting Backlight
- User Selectable Colours
- Keypad Randomiser
- Selectable Language Per User

### W-CP-40K

Wireless Control Panel with Integrated Keyed Keypad

- 40 Zones
- 128 Character Display
- Programmable Volume Levels
- Light Sensor
- Self-Adjusting Backlight
- Selectable Language Per User

### **Wireless Panels**

40 zone stand-alone wireless panels. Available with either an integrated keyed keypad or touchscreen. Protect your family, home or business with the most advanced wireless intruder alarm technology.