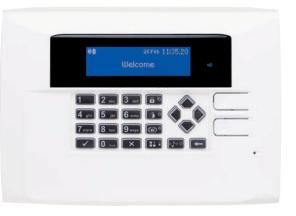

### **W-CP-40T**

Wireless Control Panel with Integrated Touchscreen Keypad

- 40 Zones
- QWERTY Keypad
- Programmable Volume Levels
- Light Sensor
- Self-Adjusting Backlight
- User Selectable Colours
- Keypad Randomiser
- Selectable Language Per User

### W-CP-40K

Wireless Control Panel with Integrated Keyed Keypad

- 40 Zones
- 128 Character Display
- Programmable Volume Levels
- Light Sensor
- Self-Adjusting Backlight
- Selectable Language Per User

### **Wireless Panels**

40 zone stand-alone wireless panels. Available with either an integrated keyed keypad or touchscreen. Protect your family, home or business with the most advanced wireless intruder alarm technology.