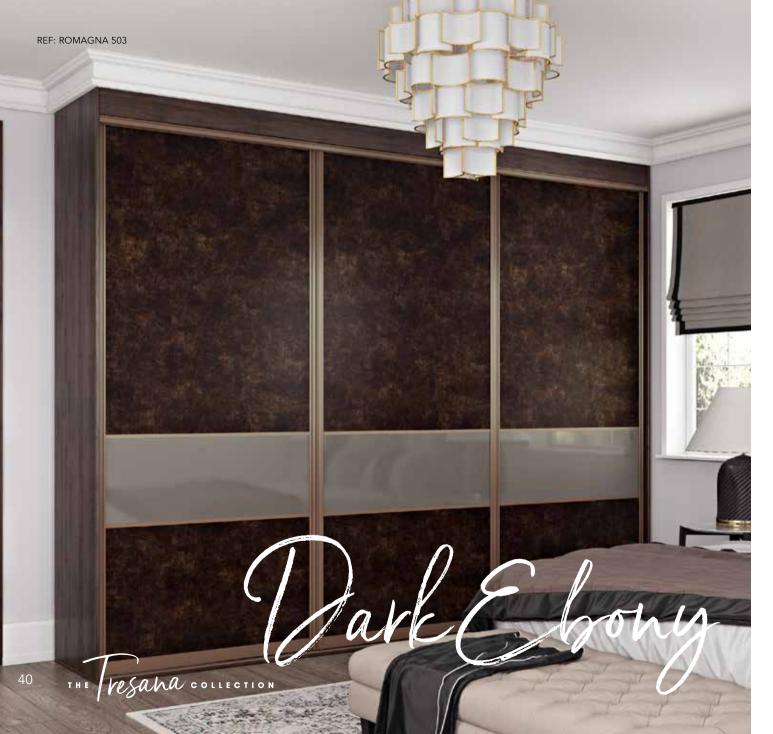

REF: ROMAGNA 503

Napoli Olive brought together with Mali Wenge

REF: ROMAGNA 504

Latina Truffle Brown blended with Tobacco Pacific Walnut and highlighted with a Bronze Mirror Panel

REF: ROMAGNA 505

Napoli Olive paired with Quartz Cubanit and Ceramic Anthracite, highlighted with a Bronze Satin Mirror centre panel