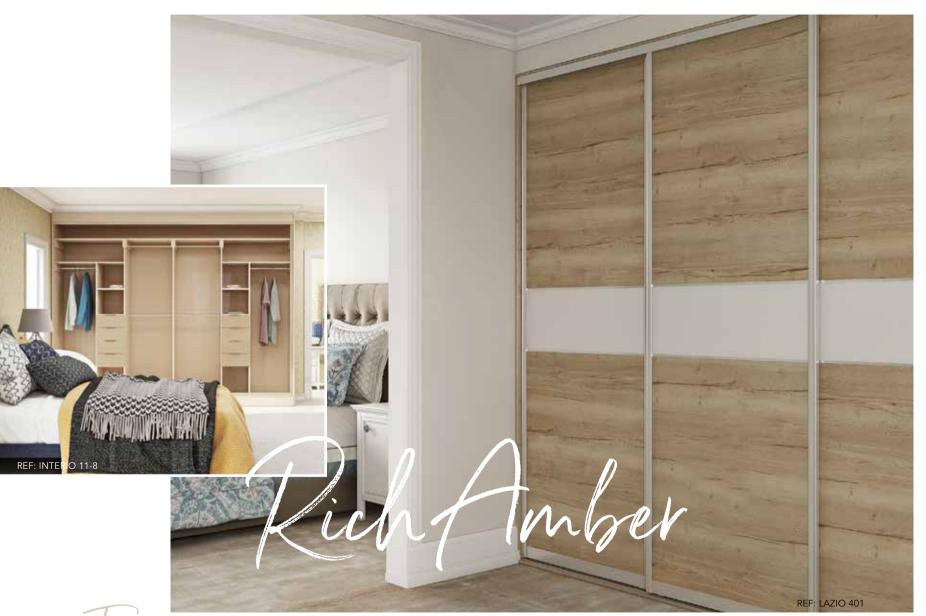

REF: LAZIO 401

Mussel interiors blend perfectly with neutral room decor

REF: INTERIO 11-8

Napoli Stone Grey combined with Mussel and Light Winchester Oak accented with a Dakar Grey central panel

REF: LAZIO 402