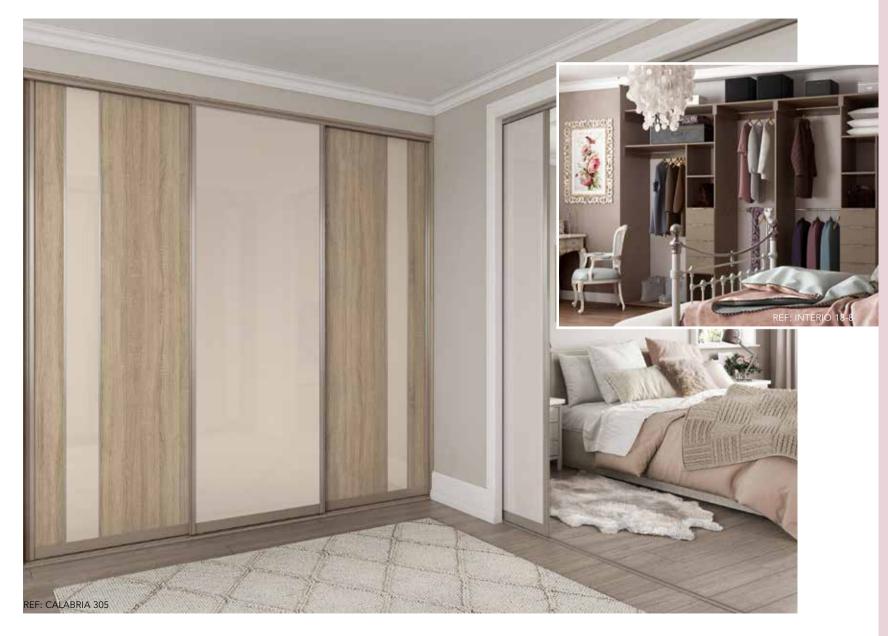

REF: CALABRIA 303

Napoli Stone Grey paired with Stone Grey and Shorewood, highlighted with a Stone Grey Glass centre panel

REF: CALABRIA 304

REF: CALABRIA 305

Sardegna Stone Grey featuring Grey Bardolino Oak and a prominent vertical in Cashmere Glass

REF: INTERIO 18-8

Napoli Polished Silver teamed with Satin Cashmere Glass, accented with a low White Mountain Larch panel

REF: CALABRIA 306

Napoli Stone Grey blended with Cascina Pine and highlighted with a Cashmere Glass Panel