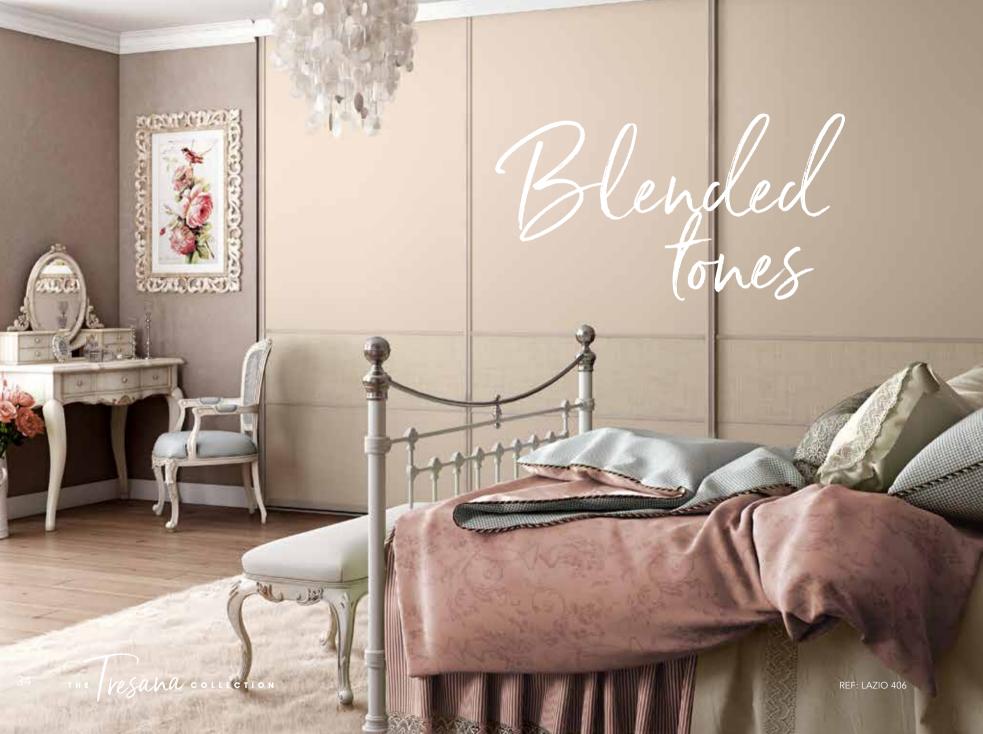

REF: LAZIO 405

Sardegna Stone Grey matched with Sand Beige and Beige Linen Accent Band

REF: LAZIO 406

Sardegna Stone Grey brought together with Crema Beige with a detailed panel in Coco Bolo

REF: LAZIO 407