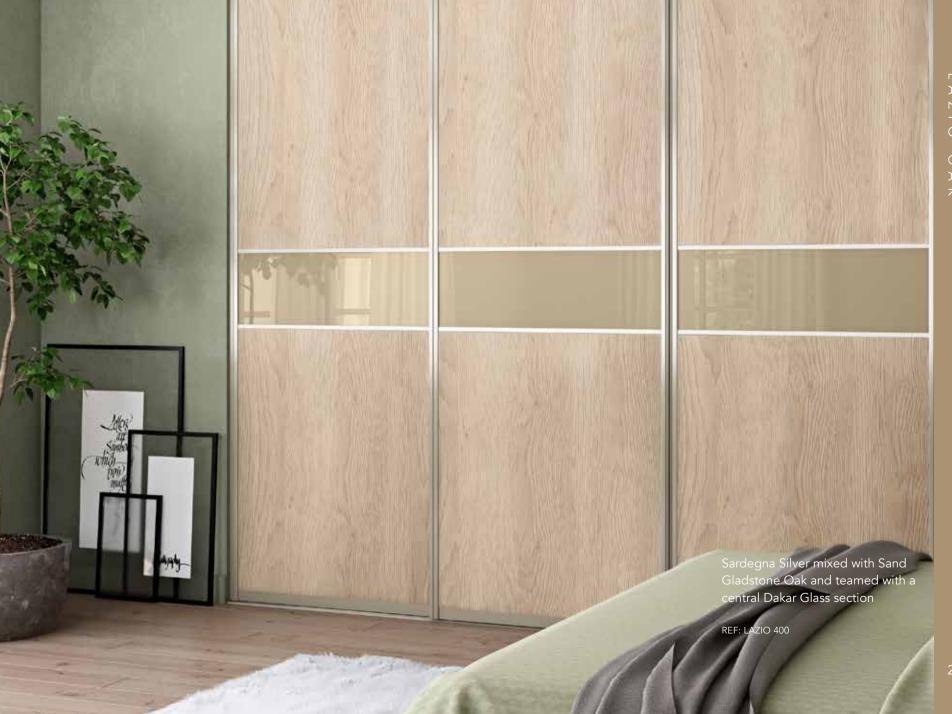

REF: LAZIO 401

Mussel interiors blend perfectly with neutral room decor

REF: INTERIO 11-8

Napoli Stone Grey combined with Mussel and Light Winchester Oak accented with a Dakar Grey central panel

REF: LAZIO 402