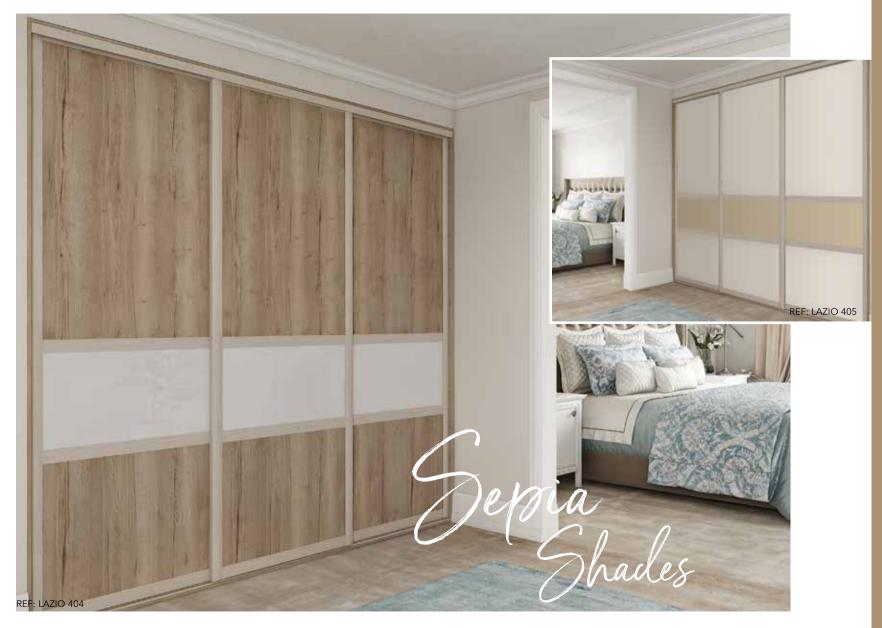

Napoli Stone Grey, featuring Sand Beige coupled with a Natural Pacific Walnut band

REF: LAZIO 403

Latina Champagne joined with Natural Halifax Oak and accented with Pearl White Glass

REF: LAZIO 404

Latina Champagne paired with Pearl White Glass and Satin Dakar Glass

REF: LAZIO 405

Sardegna Stone Grey matched with Sand Beige and Beige Linen Accent Band

REF: LAZIO 406

Sardegna Stone Grey brought together with Crema Beige with a detailed panel in Coco Bolo

REF: LAZIO 407