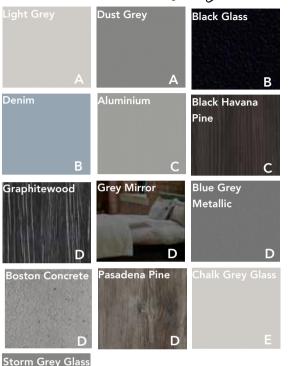

## Palermo Grei

Cool and warm greys combined with textured woods give the Palermo palette a sophisticated and contemporary feel

Balanced

Sardegna Graphite paired with Dust and Light Grey, highlighted with a Grey Mirror centre panel

REF: PALERMO 101

Modica Silver featuring Aluminium and a prominent vertical in Boston Concrete

REF: PALERMO 102

Napoli Black coupled with Dust Grey and Black Glass

REF: PALERMO 103

Sardegna Graphite fused with Pasadena Pine and blended with vertical panels of Denim

REF: PALERMO 105

Dust Grey Interio 12 framed externally with Pasadena Pine

REF: INTERIO 12-8

Napoli Silver combined with Chalk Grey Glass and a Storm Grey Glass accent band

REF: PALERMO 104

Napoli Graphite combined with Black Havana Pine accented with a Grey Mirror central panel

REF: PALERMO 106

Napoli Graphite matched with Graphitewood with a detailed low band in Blue Grey Metallic

REF: PALERMO 107