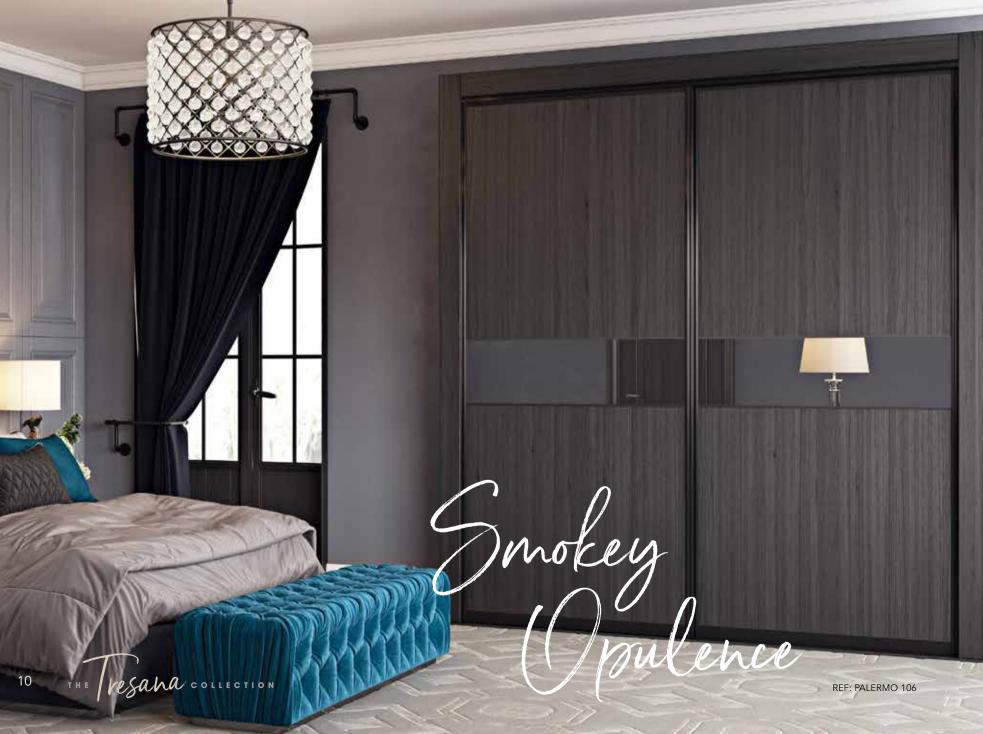

REF: PALERMO 106

Napoli Graphite matched with Graphitewood with a detailed low band in Blue Grey Metallic

REF: PALERMO 107