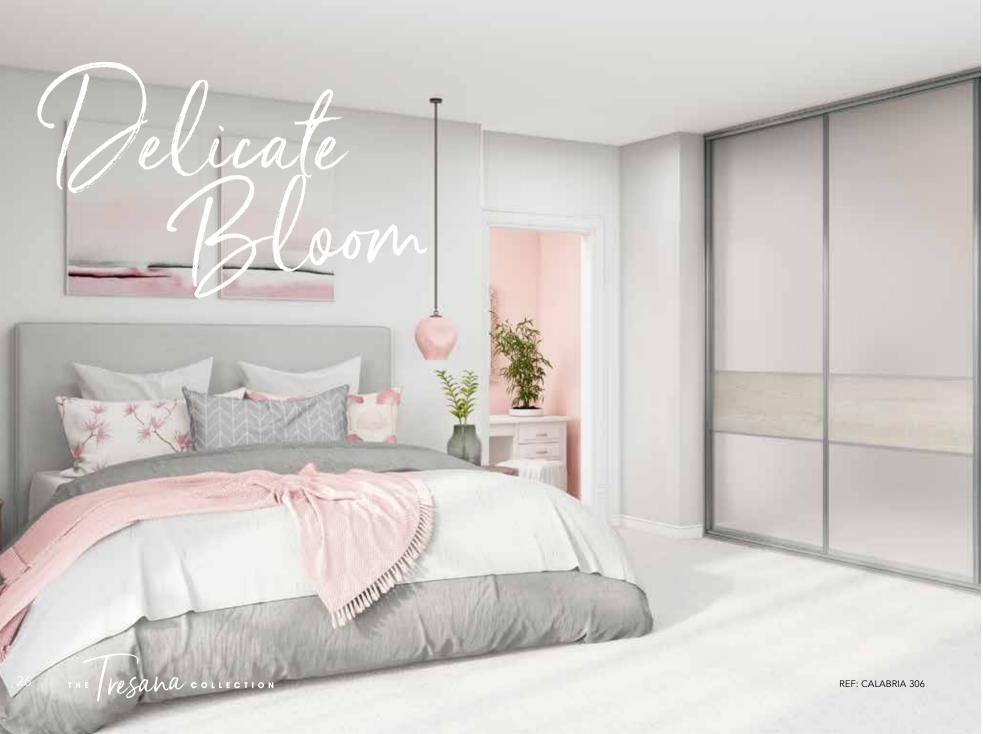

REF: INTERIO 18-8

Napoli Polished Silver teamed with Satin Cashmere Glass, accented with a low White Mountain Larch panel

REF: CALABRIA 306

Napoli Stone Grey blended with Cascina Pine and highlighted with a Cashmere Glass Panel