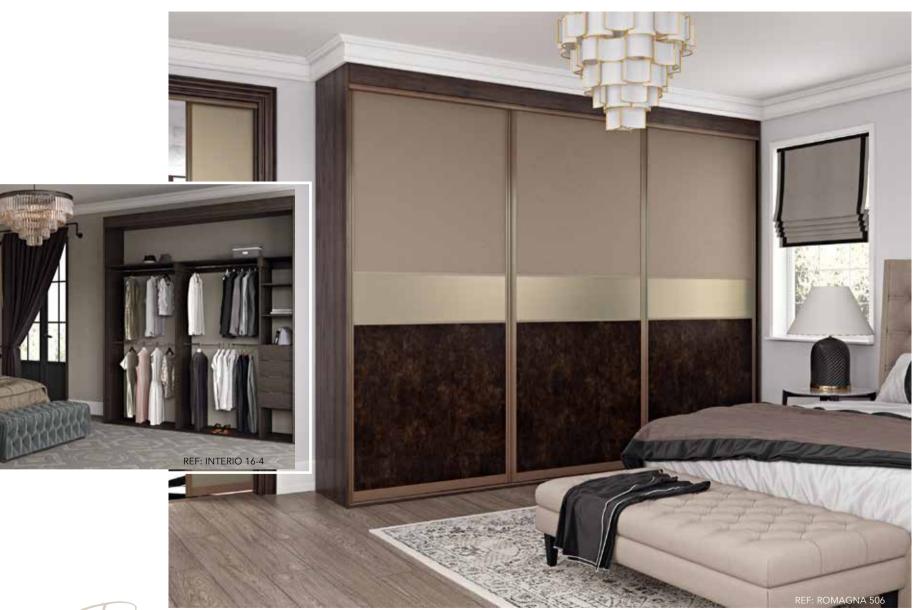

REF: ROMAGNA 506

Tobacco Pacific Walnut interiors exude luxury and sophistication

REF: INTERIO 16-4

Latina Truffle featuring Tobacco Pacific Walnut and a vertical in Bronze Mirror

REF: ROMAGNA 507