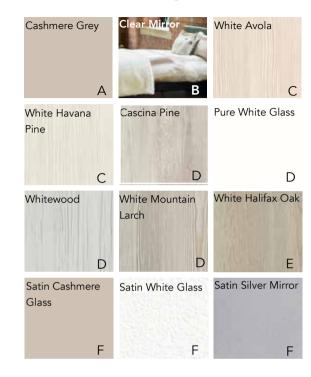

## leneto// Mite

Simple yet beautiful, the understated elegance of the Veneto palette works to create a bright airy feel and calm to all environments

Matural Elements

THE VESANA COLLECTION

Napoli Polished Silver featuring Whitewood coupled with a Clear Mirror band

REF: VENETO 201

Napoli Silver blended with White Mountain Larch and highlighted with a Pure White Glass Panel

REF: VENETO 202

Napoli Silver matched with Pure White Glass and Clear Mirror Doors

REF: VENETO 203

# Sence THE resala COLLECTION REF: VENETO 204

Napoli Silver brought together with White Halifax Oak

REF: VENETO 204

Sardegna Silver joined with White Havana Pine and accented with Satin White Glass

REF: VENETO 205

White Havana Pine interiors offer clean contemporary storage

REF: INTERIO 18

Napoli Silver Paired with Satin Cashmere Glass and Satin Silver Mirror

**REF: VENETO 206** 

Modica Silver featuring full panels of Cashmere Grey centred with White Avola

REF: VENETO 207