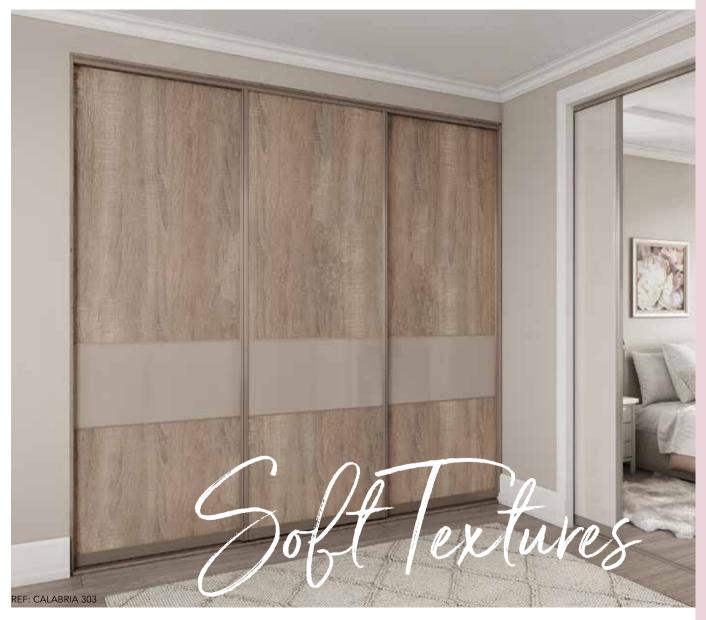

Napoli Silver combined with Satin Cashmere Glass accented with a Satin Stone Grey Glass central panel

REF: CALABRIA 302

Napoli Stone Grey matched with Truffle Bardolino Oak with a detailed low band in Stone Grey Glass

REF: CALABRIA 303

Napoli Stone Grey paired with Stone Grey and Shorewood, highlighted with a Stone Grey Glass centre panel

REF: CALABRIA 304

REF: CALABRIA 305

Sardegna Stone Grey featuring Grey Bardolino Oak and a prominent vertical in Cashmere Glass