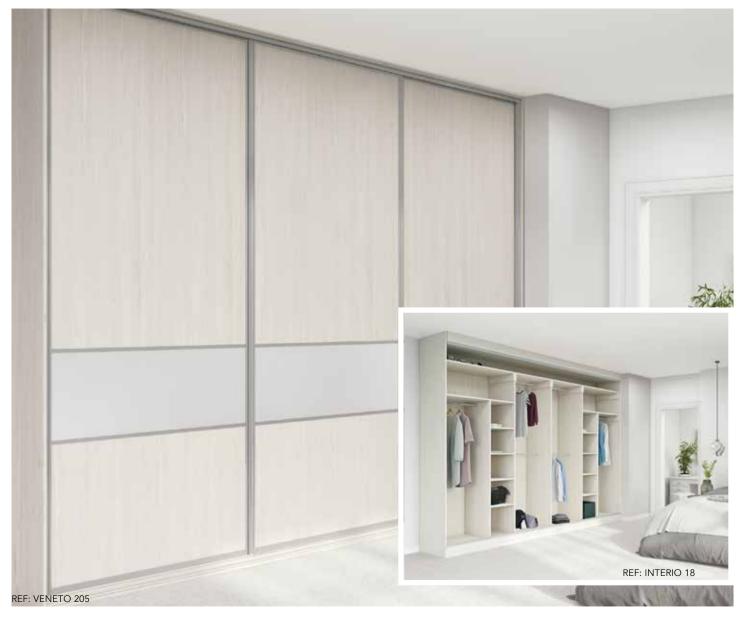

# Sence THE resala COLLECTION REF: VENETO 204

Napoli Silver brought together with White Halifax Oak

REF: VENETO 204

Sardegna Silver joined with White Havana Pine and accented with Satin White Glass

REF: VENETO 205

White Havana Pine interiors offer clean contemporary storage

REF: INTERIO 18

Napoli Silver Paired with Satin Cashmere Glass and Satin Silver Mirror

**REF: VENETO 206** 

Modica Silver featuring full panels of Cashmere Grey centred with White Avola