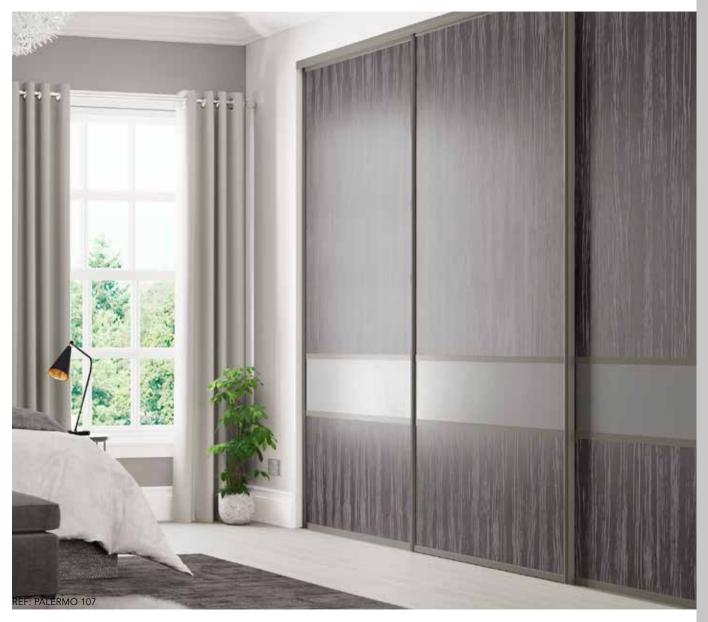

REF: PALERMO 106

Napoli Graphite matched with Graphitewood with a detailed low band in Blue Grey Metallic

REF: PALERMO 107