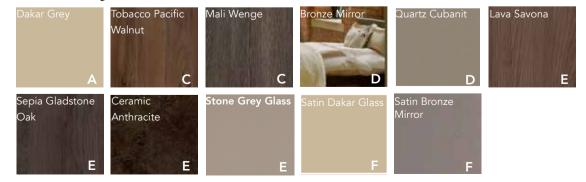

#### Komagna Dark Moods

Rich and elegant, the Romagna palette includes materials which work beautifully together to create luxurious product combinations

Evocative

Timeless

Napoli Olive matched with Sepia Gladstone Oak with a detailed low band in Satin Dakar Glass

REF: ROMAGNA 501

Napoli Olive combined with Dakar Grey accented with a Lava Savona central panel

REF: ROMAGNA 502

Napoli Olive matched with Ceramic Anthracite with a detailed low band in Stone Grey Glass

REF: ROMAGNA 503

Napoli Olive brought together with Mali Wenge

REF: ROMAGNA 504

Latina Truffle Brown blended with Tobacco Pacific Walnut and highlighted with a Bronze Mirror Panel

REF: ROMAGNA 505

Napoli Olive paired with Quartz Cubanit and Ceramic Anthracite, highlighted with a Bronze Satin Mirror centre panel

REF: ROMAGNA 506

Tobacco Pacific Walnut interiors exude luxury and sophistication

REF: INTERIO 16-4

Latina Truffle featuring Tobacco Pacific Walnut and a vertical in Bronze Mirror

REF: ROMAGNA 507