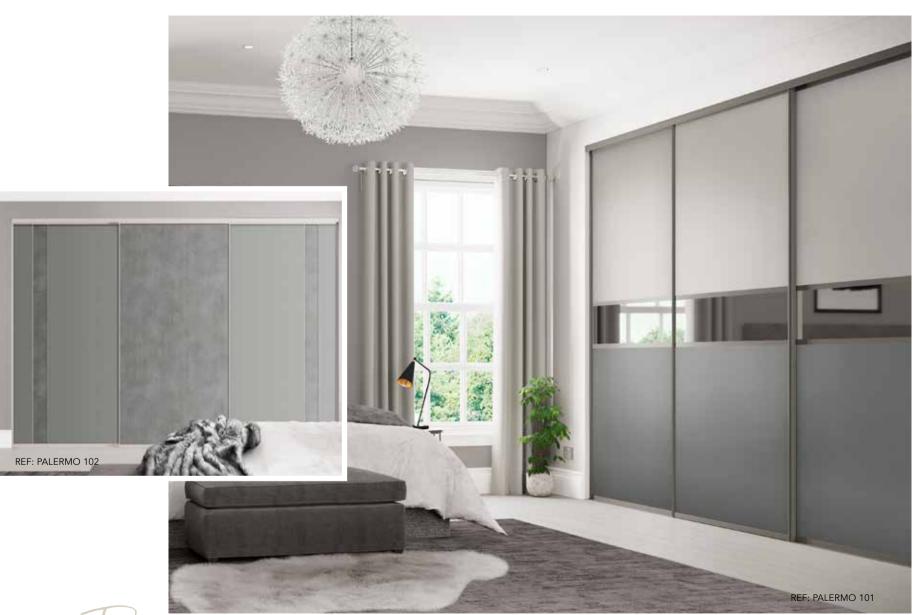

REF: PALERMO 101

Modica Silver featuring Aluminium and a prominent vertical in Boston Concrete

REF: PALERMO 102

Napoli Black coupled with Dust Grey and Black Glass

REF: PALERMO 103

Sardegna Graphite fused with Pasadena Pine and blended with vertical panels of Denim

REF: PALERMO 105

Dust Grey Interio 12 framed externally with Pasadena Pine

REF: INTERIO 12-8

Napoli Silver combined with Chalk Grey Glass and a Storm Grey Glass accent band

REF: PALERMO 104

Napoli Graphite combined with Black Havana Pine accented with a Grey Mirror central panel