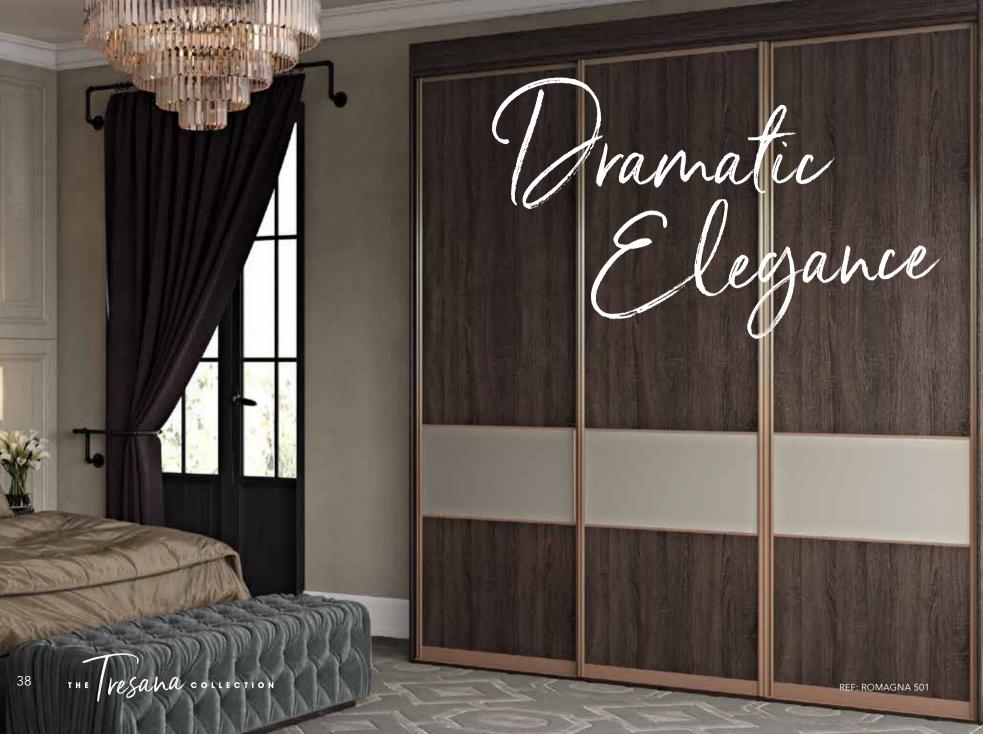

#### Komagna Dark Moods

Rich and elegant, the Romagna palette includes materials which work beautifully together to create luxurious product combinations

Evocative

Timeless

Napoli Olive matched with Sepia Gladstone Oak with a detailed low band in Satin Dakar Glass

REF: ROMAGNA 501

Napoli Olive combined with Dakar Grey accented with a Lava Savona central panel

REF: ROMAGNA 502

Napoli Olive matched with Ceramic Anthracite with a detailed low band in Stone Grey Glass