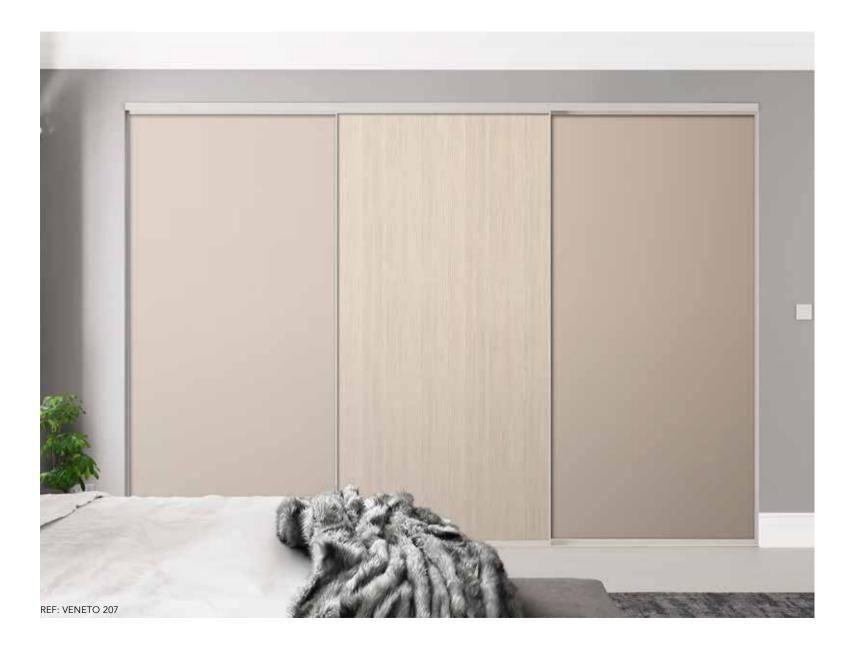

NA COLLECTION

Napoli Polished Silver featuring Whitewood coupled with a Clear Mirror band

REF: VENETO 201

Napoli Silver blended with White Mountain Larch and highlighted with a Pure White Glass Panel

REF: VENETO 202

Napoli Silver matched with Pure White Glass and Clear Mirror Doors

REF: VENETO 203



# Sence THE resala COLLECTION REF: VENETO 204

Napoli Silver brought together with White Halifax Oak

REF: VENETO 204

Sardegna Silver joined with White Havana Pine and accented with Satin White Glass

REF: VENETO 205

White Havana Pine interiors offer clean contemporary storage

REF: INTERIO 18





Napoli Silver Paired with Satin Cashmere Glass and Satin Silver Mirror

**REF: VENETO 206** 

Modica Silver featuring full panels of Cashmere Grey centred with White Avola

REF: VENETO 207



### Calabria Cashmere

Soft pastel tones fused with natural textured wood panels create the muted Calabria palette

Calm Neutral Shade











Sardegna Stone Grey coupled with Cashmere Grey and Champagne Avola

REF: CALABRIA 301

Napoli Silver combined with Satin Cashmere Glass accented with a Satin Stone Grey Glass central panel

REF: CALABRIA 302

Napoli Stone Grey matched with Truffle Bardolino Oak with a detailed low band in Stone Grey Glass

REF: CALABRIA 303





Napoli Stone Grey paired with Stone Grey and Shorewood, highlighted with a Stone Grey Glass centre panel

REF: CALABRIA 304

REF: CALABRIA 305

Sardegna Stone Grey featuring Grey Bardolino Oak and a prominent vertical in Cashmere Glass

REF: INTERIO 18-8





Napoli Polished Silver teamed with Satin Cashmere Glass, acce