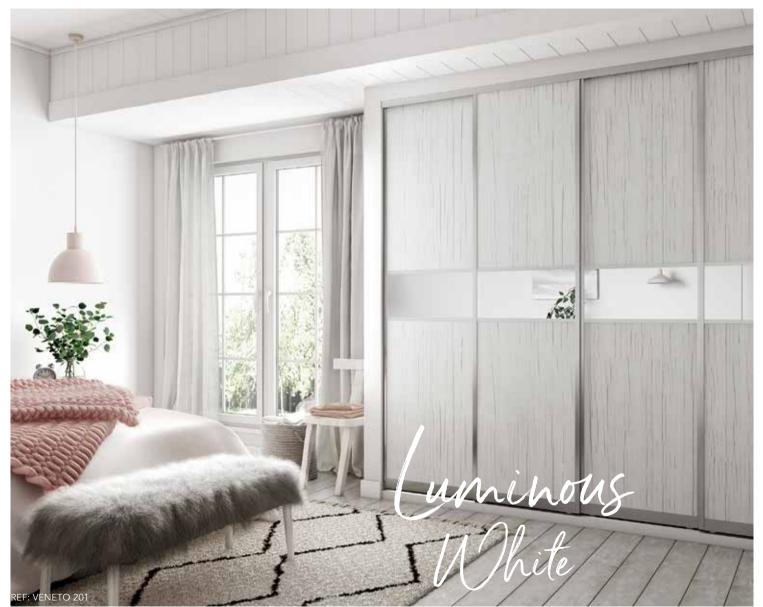

REF: VENETO 201

Napoli Silver blended with White Mountain Larch and highlighted with a Pure White Glass Panel

REF: VENETO 202

Napoli Silver matched with Pure White Glass and Clear Mirror Doors

REF: VENETO 203