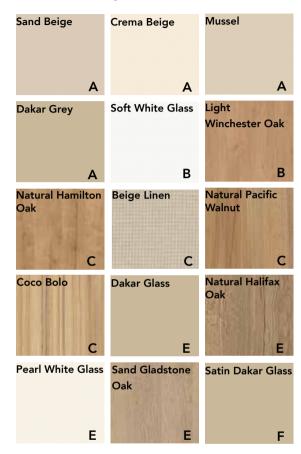

## Lazio (Pak

Timeless oak style combined with contemporary materials is the essence of the Lazio palette

Marmth and Richness

Gold Tones

Earthy Neutrals

Sardegna Stone Grey featuring panels of Natural Hamilton Oak centred with Soft White Glass

REF: LAZIO 401

Mussel interiors blend perfectly with neutral room decor

REF: INTERIO 11-8

Napoli Stone Grey combined with Mussel and Light Winchester Oak accented with a Dakar Grey central panel

REF: LAZIO 402

Napoli Stone Grey, featuring Sand Beige coupled with a Natural Pacific Walnut band

REF: LAZIO 403

Latina Champagne joined with Natural Halifax Oak and accented with Pearl White Glass

REF: LAZIO 404

Latina Champagne paired with Pearl White Glass and Satin Dakar Glass

REF: LAZIO 405

Sardegna Stone Grey matched with Sand Beige and Beige Linen Accent Band

REF: LAZIO 406

Sardegna Stone Grey brought together with Crema Beige with a detailed panel in Coco Bolo

REF: LAZIO 407