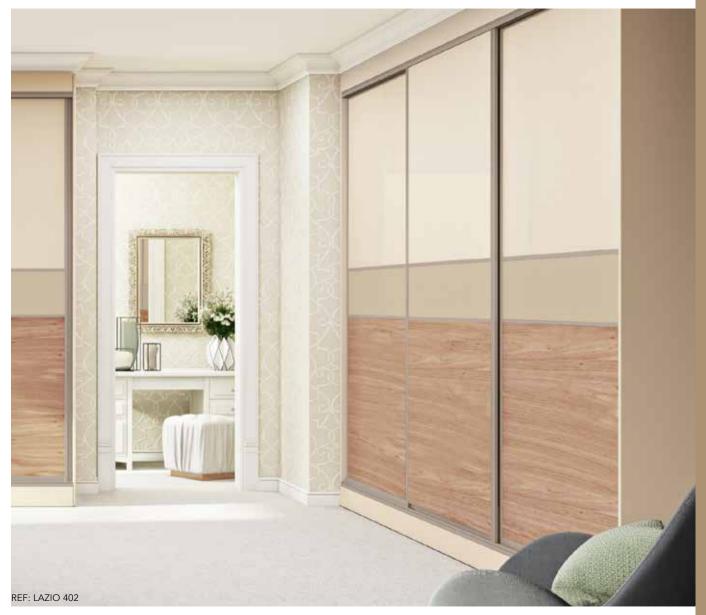

Napoli Stone Grey, featuring Sand Beige coupled with a Natural Pacific Walnut band

REF: LAZIO 403

Latina Champagne joined with Natural Halifax Oak and accented with Pearl White Glass

REF: LAZIO 404

Latina Champagne paired with Pearl White Glass and Satin Dakar Glass