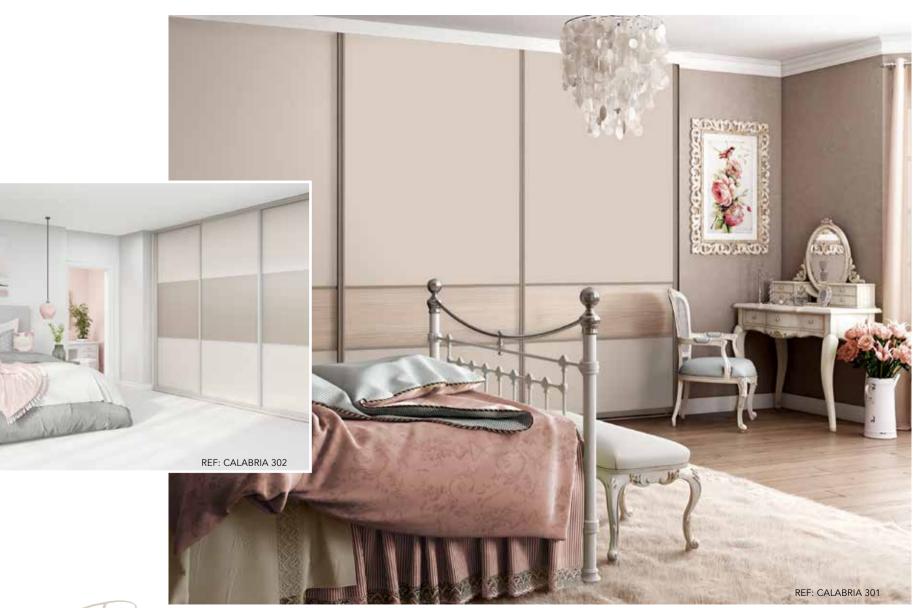

### Calabria Cashmere

Soft pastel tones fused with natural textured wood panels create the muted Calabria palette

Calm Neutral Shade

Sardegna Stone Grey coupled with Cashmere Grey and Champagne Avola

REF: CALABRIA 301

Napoli Silver combined with Satin Cashmere Glass accented with a Satin Stone Grey Glass central panel

REF: CALABRIA 302

Napoli Stone Grey matched with Truffle Bardolino Oak with a detailed low band in Stone Grey Glass