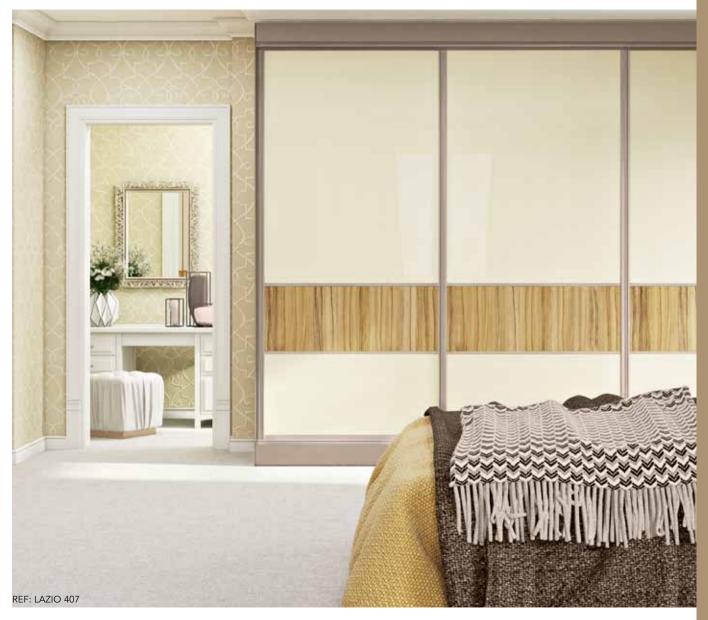

REF: LAZIO 405

Sardegna Stone Grey matched with Sand Beige and Beige Linen Accent Band

REF: LAZIO 406

Sardegna Stone Grey brought together with Crema Beige with a detailed panel in Coco Bolo

REF: LAZIO 407