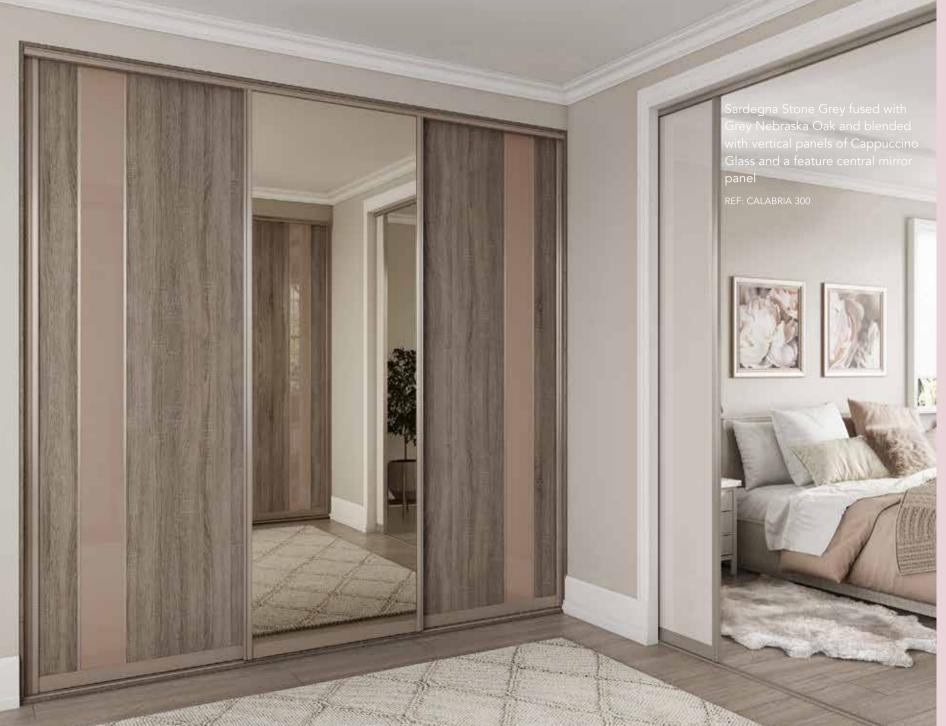

REF: PALERMO 101

Modica Silver featuring Aluminium and a prominent vertical in Boston Concrete

REF: PALERMO 102

Napoli Black coupled with Dust Grey and Black Glass

REF: PALERMO 103

Sardegna Graphite fused with Pasadena Pine and blended with vertical panels of Denim