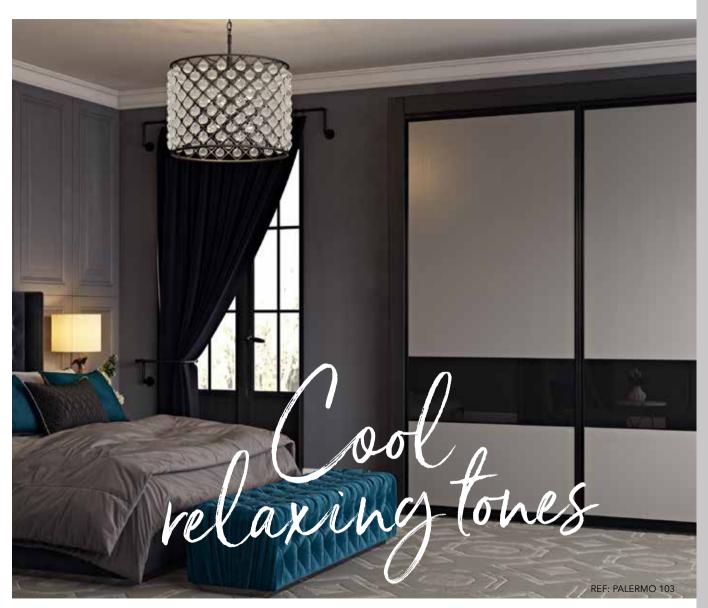

REF: PALERMO 101

Modica Silver featuring Aluminium and a prominent vertical in Boston Concrete

REF: PALERMO 102

Napoli Black coupled with Dust Grey and Black Glass

REF: PALERMO 103

Sardegna Graphite fused with Pasadena Pine and blended with vertical panels of Denim