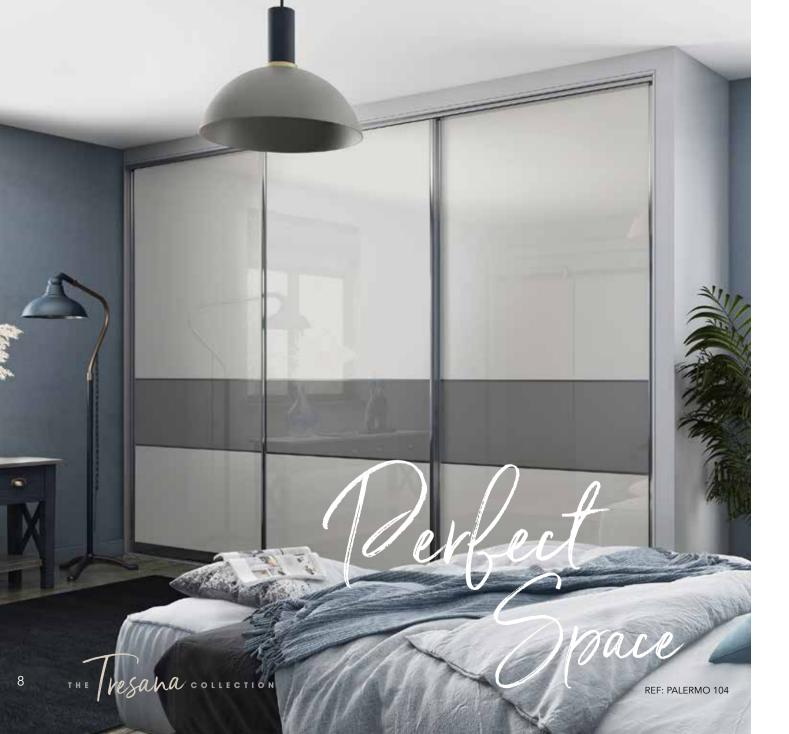

REF: PALERMO 105

Dust Grey Interio 12 framed externally with Pasadena Pine

REF: INTERIO 12-8

Napoli Silver combined with Chalk Grey Glass and a Storm Grey Glass accent band

REF: PALERMO 104

Napoli Graphite combined with Black Havana Pine accented with a Grey Mirror central panel