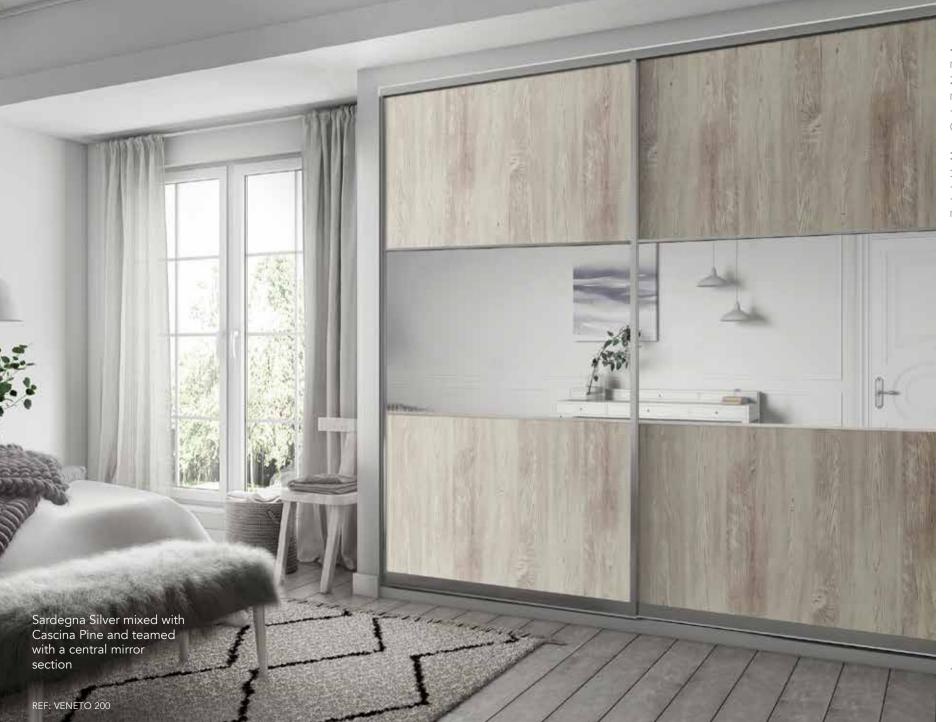

# Sence THE resala COLLECTION REF: VENETO 204

Napoli Silver brought together with White Halifax Oak

REF: VENETO 204

Sardegna Silver joined with White Havana Pine and accented with Satin White Glass

REF: VENETO 205