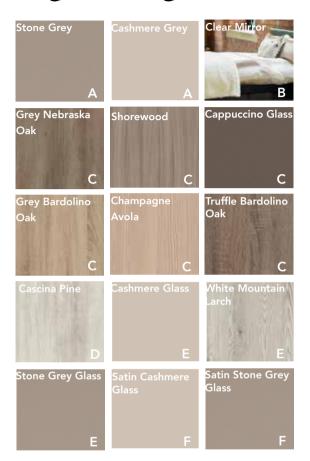

### Calabria Cashmere

Soft pastel tones fused with natural textured wood panels create the muted Calabria palette

Calm Neutral Shade

Sardegna Stone Grey coupled with Cashmere Grey and Champagne Avola

REF: CALABRIA 301

Napoli Silver combined with Satin Cashmere Glass accented with a Satin Stone Grey Glass central panel

REF: CALABRIA 302

Napoli Stone Grey matched with Truffle Bardolino Oak with a detailed low band in Stone Grey Glass

REF: CALABRIA 303

Napoli Stone Grey paired with Stone Grey and Shorewood, highlighted with a Stone Grey Glass centre panel

REF: CALABRIA 304

REF: CALABRIA 305

Sardegna Stone Grey featuring Grey Bardolino Oak and a prominent vertical in Cashmere Glass

REF: INTERIO 18-8

Napoli Polished Silver teamed with Satin Cashmere Glass, accented with a low White Mountain Larch panel

REF: CALABRIA 306

Napoli Stone Grey blended with Cascina Pine and highlighted with a Cashmere Glass Panel

REF: CALABRIA 307