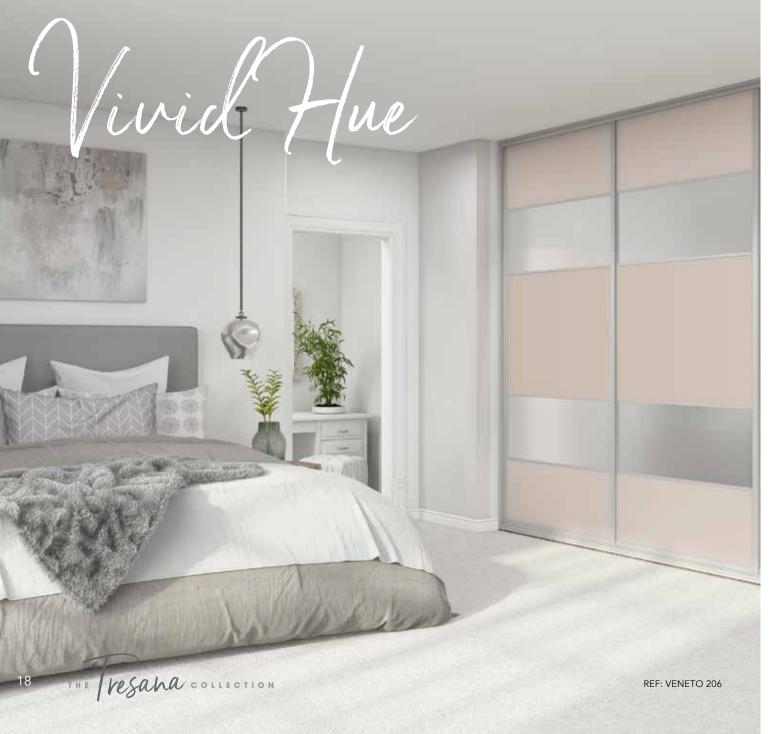

White Havana Pine interiors offer clean contemporary storage

REF: INTERIO 18

Napoli Silver Paired with Satin Cashmere Glass and Satin Silver Mirror

**REF: VENETO 206** 

Modica Silver featuring full panels of Cashmere Grey centred with White Avola