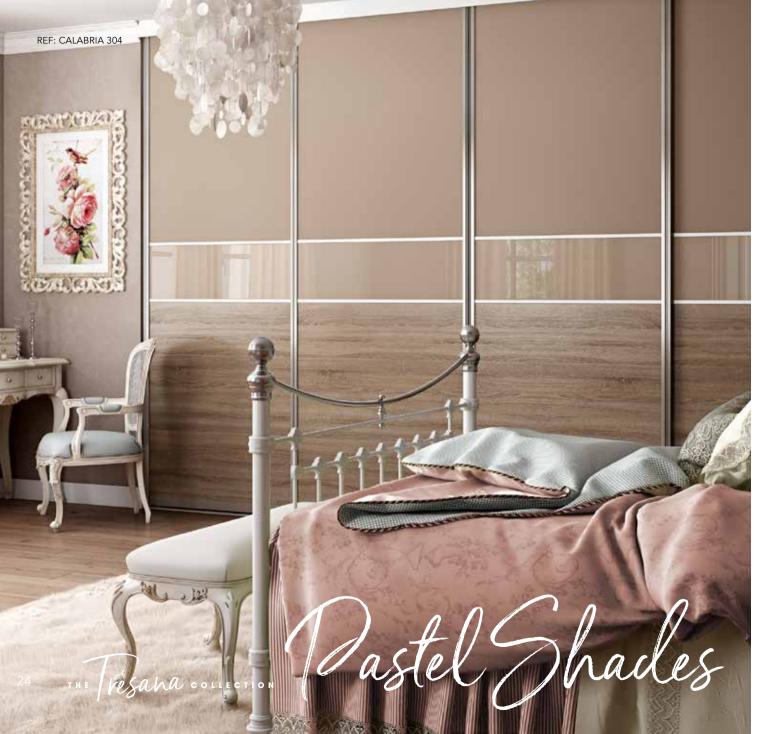

REF: CALABRIA 303

Napoli Stone Grey paired with Stone Grey and Shorewood, highlighted with a Stone Grey Glass centre panel

REF: CALABRIA 304

REF: CALABRIA 305

Sardegna Stone Grey featuring Grey Bardolino Oak and a prominent vertical in Cashmere Glass