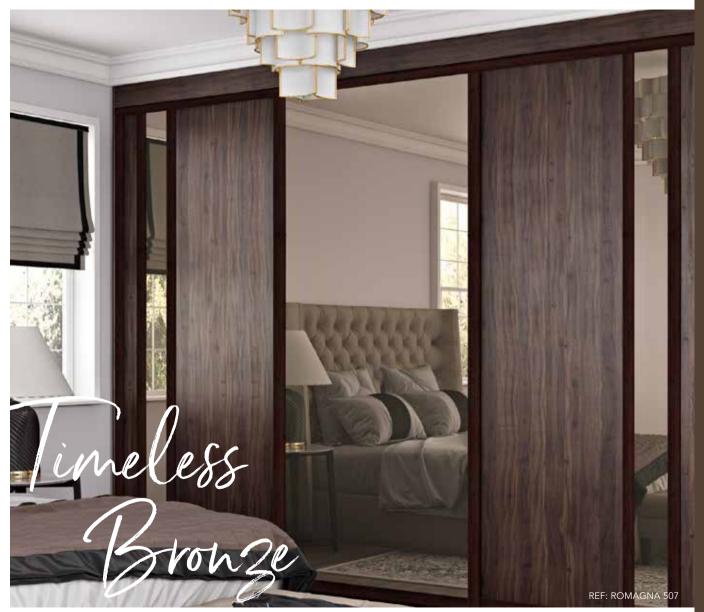

REF: ROMAGNA 506

Tobacco Pacific Walnut interiors exude luxury and sophistication

REF: INTERIO 16-4

Latina Truffle featuring Tobacco Pacific Walnut and a vertical in Bronze Mirror

REF: ROMAGNA 507