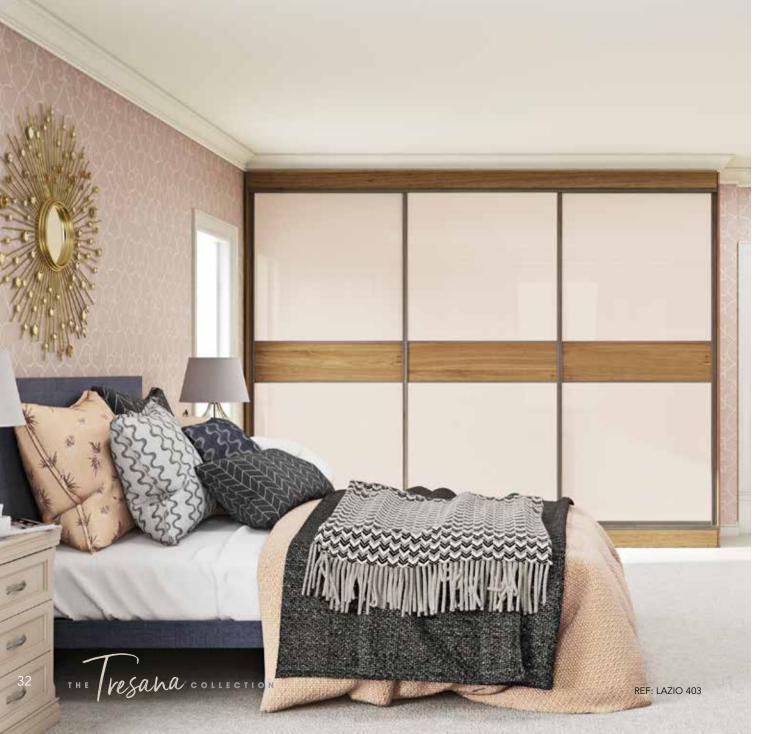

Napoli Stone Grey, featuring Sand Beige coupled with a Natural Pacific Walnut band

REF: LAZIO 403

Latina Champagne joined with Natural Halifax Oak and accented with Pearl White Glass

REF: LAZIO 404

Latina Champagne paired with Pearl White Glass and Satin Dakar Glass