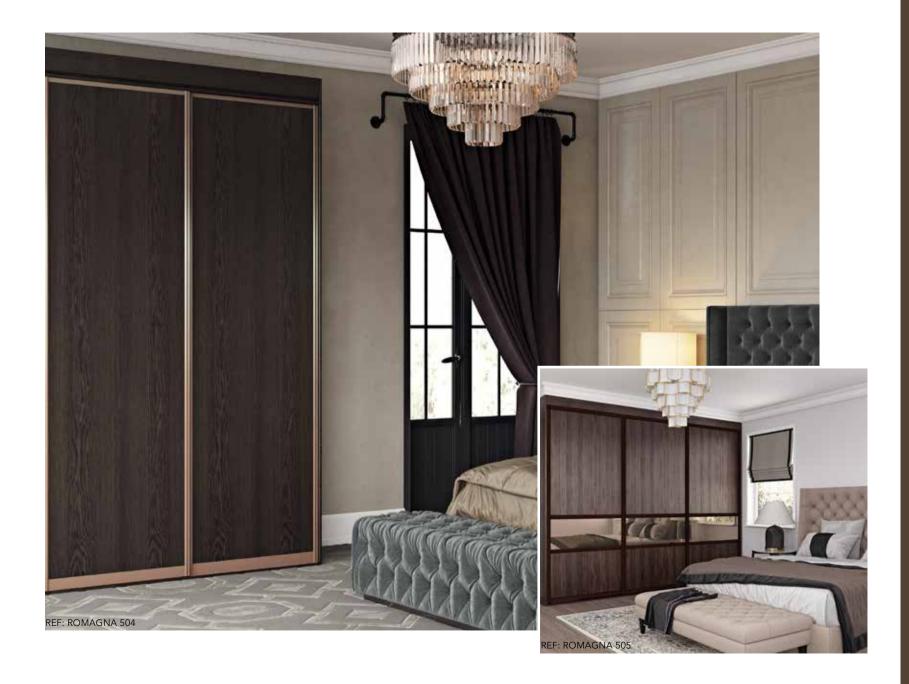

REF: ROMAGNA 503

Napoli Olive brought together with Mali Wenge

REF: ROMAGNA 504

Latina Truffle Brown blended with Tobacco Pacific Walnut and highlighted with a Bronze Mirror Panel

REF: ROMAGNA 505

Napoli Olive paired with Quartz Cubanit and Ceramic Anthracite, highlighted with a Bronze Satin Mirror centre panel