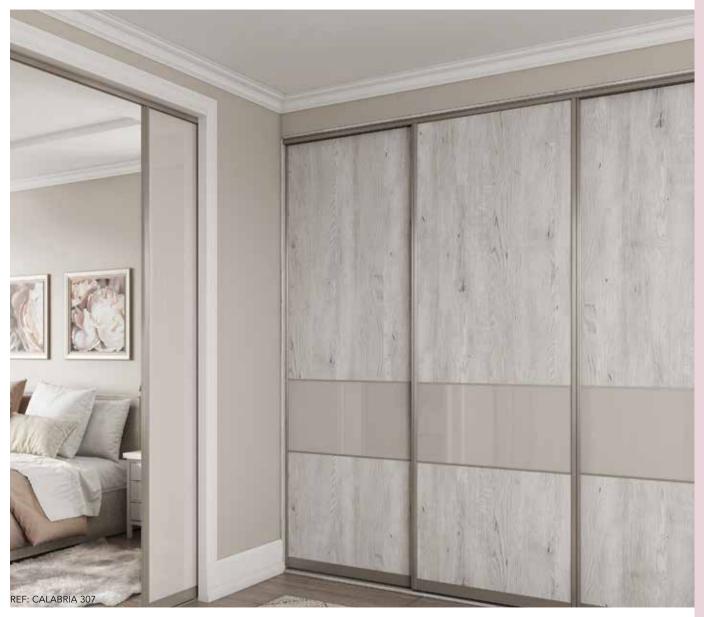

pled with Cashmere Grey and Champagne Avola

REF: CALABRIA 301

Napoli Silver combined with Satin Cashmere Glass accented with a Satin Stone Grey Glass central panel

REF: CALABRIA 302

Napoli Stone Grey matched with Truffle Bardolino Oak with a detailed low band in Stone Grey Glass

REF: CALABRIA 303





Napoli Stone Grey paired with Stone Grey and Shorewood, highlighted with a Stone Grey Glass centre panel

REF: CALABRIA 304

REF: CALABRIA 305

Sardegna Stone Grey featuring Grey Bardolino Oak and a prominent vertical in Cashmere Glass

REF: INTERIO 18-8





Napoli Polished Silver teamed with Satin Cashmere Glass, accented with a low White Mountain Larch panel

REF: CALABRIA 306

Napoli Stone Grey blended with Cascina Pine and highlighted with a Cashmere Glass Panel

REF: CALABRIA 307



## Lazio (Pak

Timeless oak style combined with contemporary materials is the essence of the Lazio palette

Marmth and Richness



Gold Tones



Earthy Neutrals









Sardegna Stone Grey featuring panels of Natural Hamilton Oak centred with Soft White Glass

REF: LAZIO 401

Mussel interiors blend perfectly with neutral room decor

REF: INTERIO 11-8

Napoli Stone Grey combined with Mussel and Light Winchester Oak accented with a Dakar Grey central panel

REF: LAZIO 402





Napoli Stone Grey, featuring Sand Beige coupled with a Natural Pacific Walnut band

REF: LAZIO 403

Latina Champagne joined with Natural Halifax Oak and accented with Pearl White Glass

REF: LAZIO 404

Latina Champagne paired with Pearl White Glass and Satin Dakar Glass

REF: LAZIO 405





Sardegna Stone Grey match