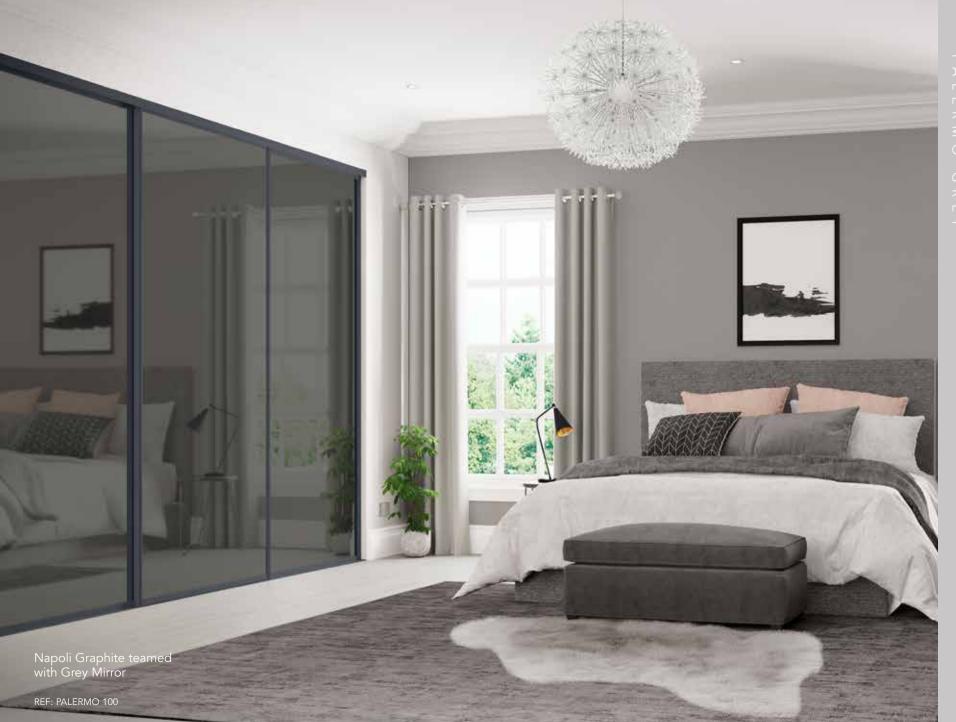

## Palermo Grei

Cool and warm greys combined with textured woods give the Palermo palette a sophisticated and contemporary feel

Balanced

Sardegna Graphite paired with Dust and Light Grey, highlighted with a Grey Mirror centre panel

REF: PALERMO 101

Modica Silver featuring Aluminium and a prominent vertical in Boston Concrete

REF: PALERMO 102

Napoli Black coupled with Dust Grey and Black Glass

REF: PALERMO 103

Sardegna Graphite fused with Pasadena Pine and blended with vertical panels of Denim