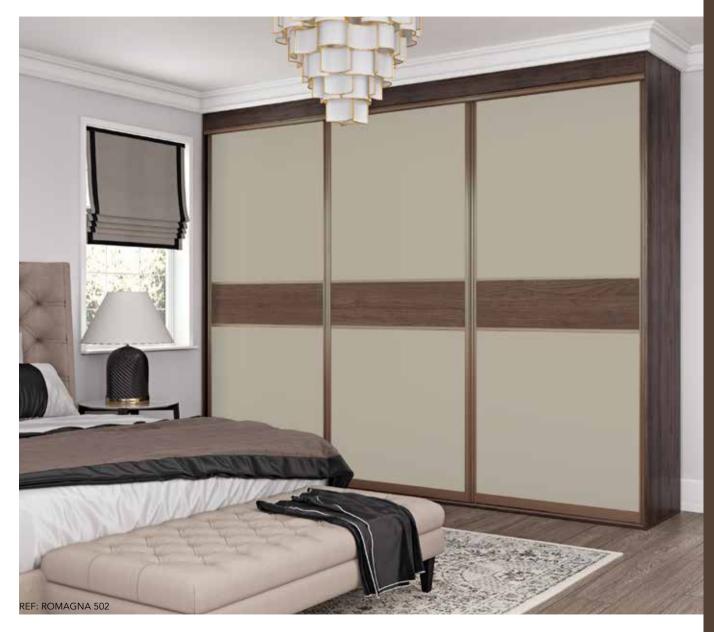

REF: ROMAGNA 501

Napoli Olive combined with Dakar Grey accented with a Lava Savona central panel

REF: ROMAGNA 502

Napoli Olive matched with Ceramic Anthracite with a detailed low band in Stone Grey Glass