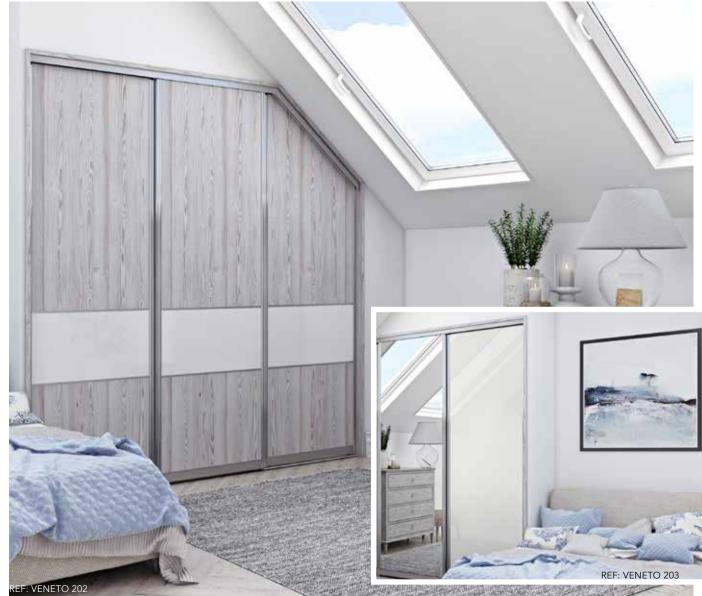

REF: VENETO 201

Napoli Silver blended with White Mountain Larch and highlighted with a Pure White Glass Panel

REF: VENETO 202

Napoli Silver matched with Pure White Glass and Clear Mirror Doors

REF: VENETO 203