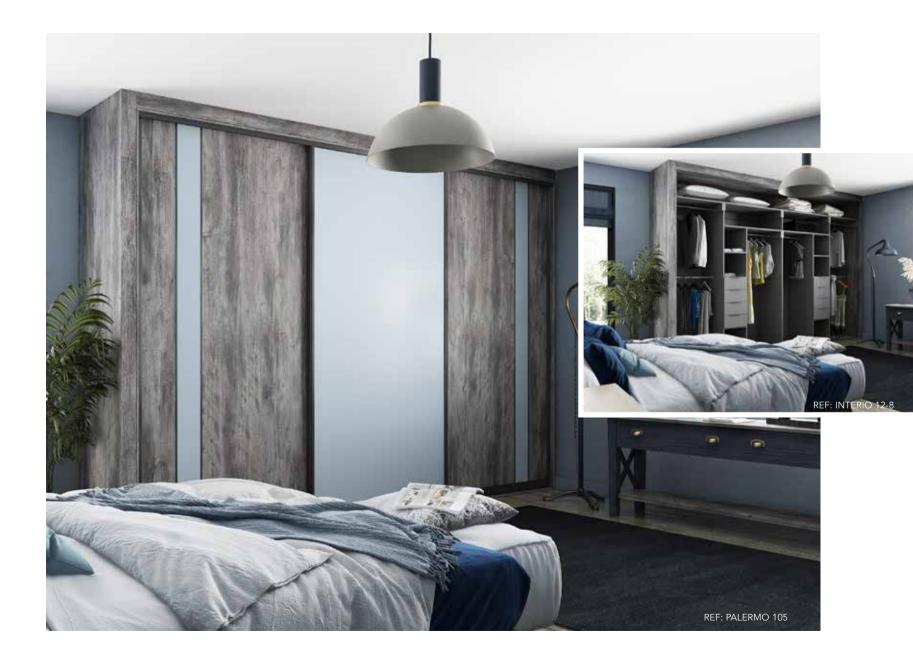

REF: PALERMO 105

Dust Grey Interio 12 framed externally with Pasadena Pine

REF: INTERIO 12-8

Napoli Silver combined with Chalk Grey Glass and a Storm Grey Glass accent band

REF: PALERMO 104

Napoli Graphite combined with Black Havana Pine accented with a Grey Mirror central panel