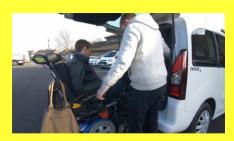

We have fully accessible vehicles in our fleet which can carry all sorts of wheelchairs and mobility scooters plus additional passengers.

We are one of the most experienced and professional providers of wheelchair taxis in East Dorset, we deal with wheelchairs of all different sizes, large, small, manual and automatic.

## Wheelchair taxis

We have fully accessible vehicles in our fleet which can carry all sorts of wheelchairs and mobility scooters plus additional passengers.

We are one of the most experienced and professional providers of wheelchair taxis in East Dorset, we deal with wheelchairs of all different sizes, large, small, manual and automatic.