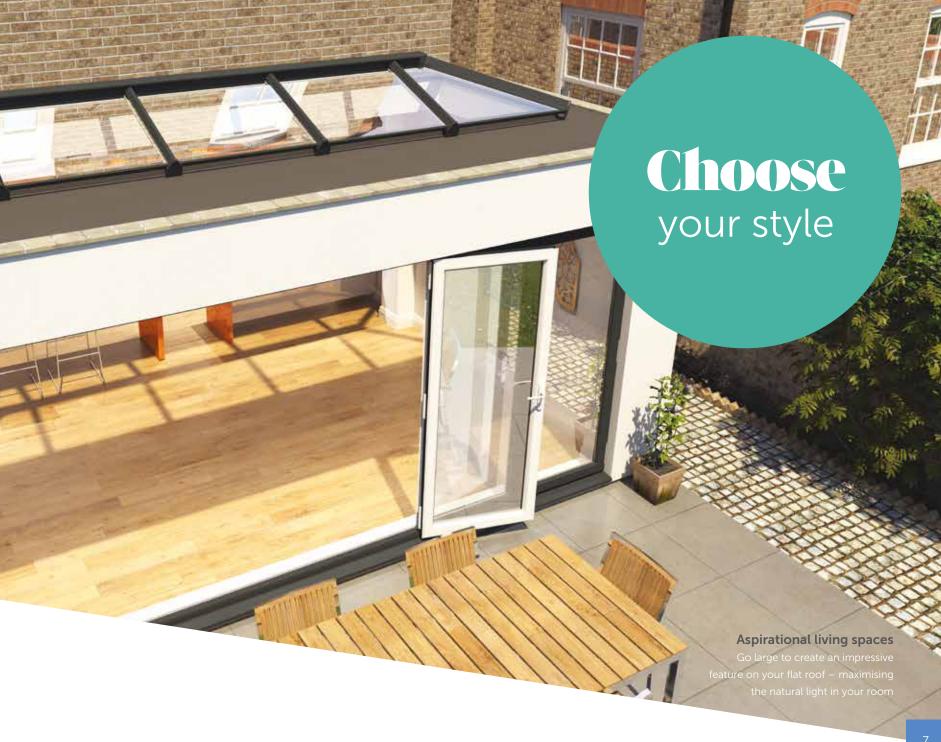

#### Styles and sizes

Up to 1.5m x 2.75m

Up to 1.5m x 7.45m

Up to 2.75m x 8.7m

Design will vary dependent on size. Please ask your installer for more details

Skypod is available in a wide range of sizes, so you can create a lantern roof that complements the individuality of your home. Skypod is suitable for a wide range of projects such as flat-roofed extensions, orangeries, new builds, kitchen-diners and garage conversions.

# Whatever the size, Skypod squares up

Whether you're looking for a small rooflight or large gazebo-style lantern roof, there's a solution for you. Our new dedicated frame system means that rafter bars line-up perfectly, whatever the size.