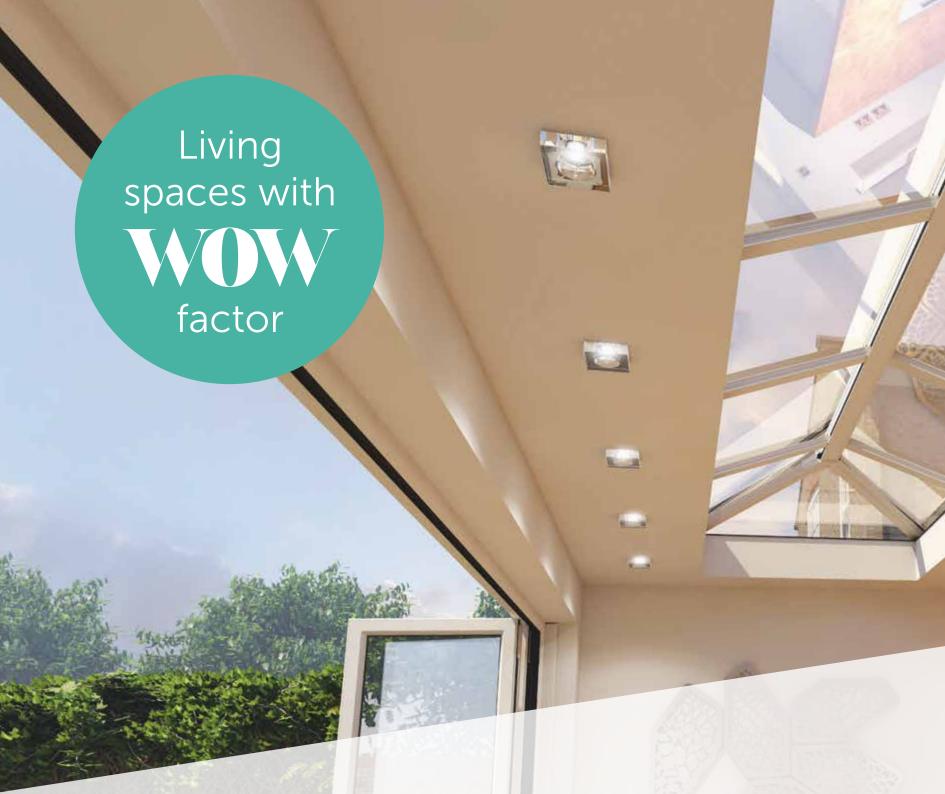

<sup>\*</sup>Anthracite Grev on Anthracite Grev not available for Skypod Acute

With its clean lines and sleek looks, a Skypod lantern roof will add real height and volume to your room. And thanks to a no side rafter option, you can enjoy unimpeded views!