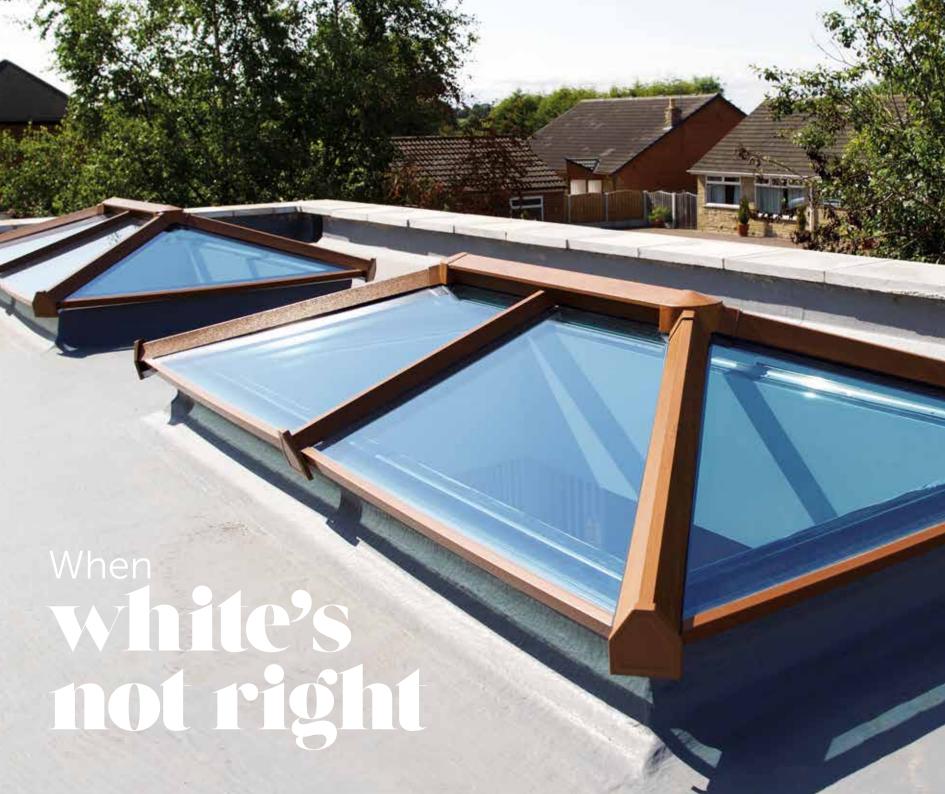

#### Frame colours

#### Glass colours

Now you can create a lantern roof that complements the individuality of your home with our range of glass colours. Self-cleaning, temperature controlled glass is included as standard.

<sup>\*</sup>Anthracite Grev on Anthracite Grev not available for Skypod Acute

With its clean lines and sleek looks, a Skypod lantern roof will add real height and volume to your room. And thanks to a no side rafter option, you can enjoy unimpeded views!