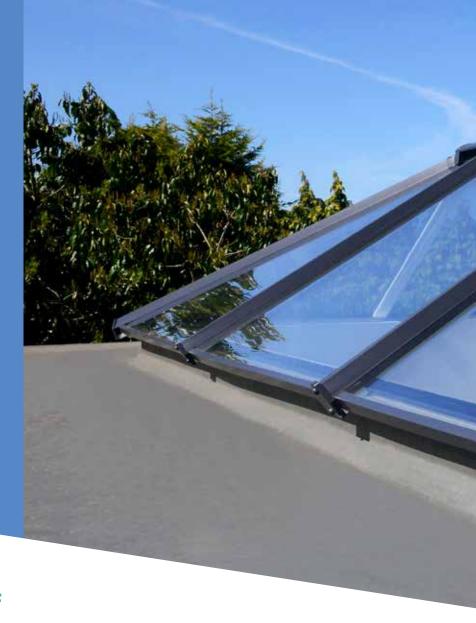

## A new angle on the lantern roof

Skypod lantern roofs are great if you've got a flat roof big enough to take a full lantern. But what about the homes with smaller extensions and outhouses crying out for a little natural light? Well that's where you need Skypod Acute.

Skypod Acute is a new Skypod design, with a 35° pitch instead of the usual 20°. That means it can be made in much smaller sizes (right down to 0.5 × 0.5m) and fitted to a much smaller roof while maximising the amount of natural light into your home.