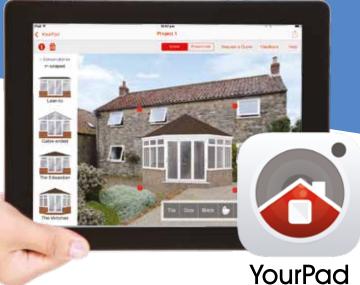

### Visualise Skypod lantern roofs

See what Skypod lantern roofs would look like on your home with YourPad – the virtual home improvement app from Eurocell. Download it for **free** on iPad and Android tablets at: