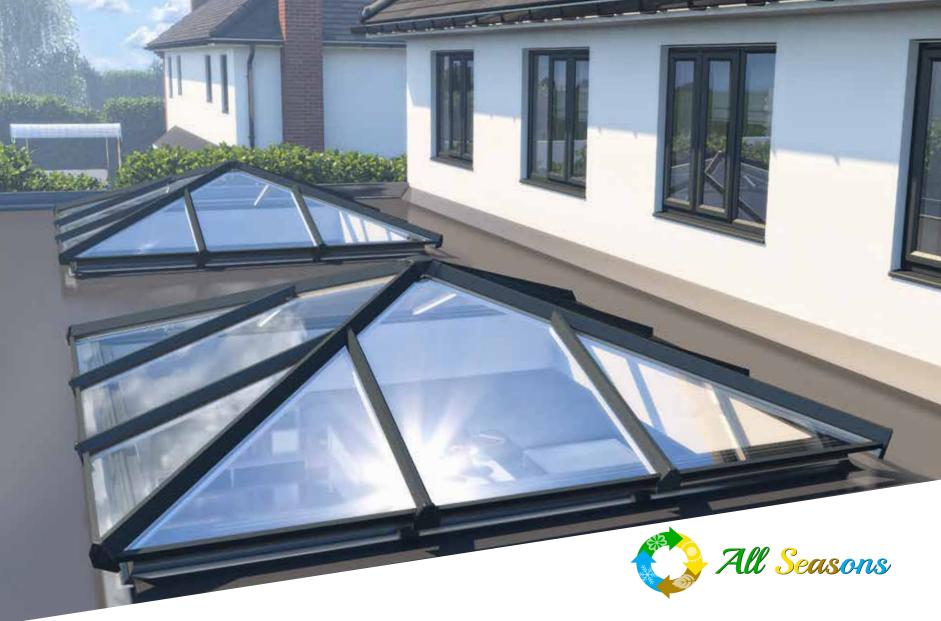

# Make your home a star

Skypod® lantern roofs

Flood your home with

natural light

Imagine creating a stylish new living space that's flooded with natural light. Imagine an inspiring contemporary design feature that will not only enhance your lifestyle but add value to your home too. Some would call it the 'wow' factor. We call it Skypod – an innovative pitched skylight range that's been created for today's style-conscious homeowner.

#### Styles and sizes

Up to 1.5m x 2.75m

Up to 1.5m x 7.45m

Up to 2.75m x 8.7m

Design will vary dependent on size. Please ask your installer for more details

Skypod is available in a wide range of sizes, so you can create a lantern roof that complements the individuality of your home. Skypod is suitable for a wide range of projects such as flat-roofed extensions, orangeries, new builds, kitchen-diners and garage conversions.